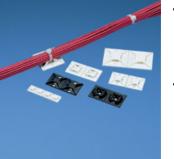

## ABM112-A-C

- • Superior adhesive for long term reliability
  - 2-up mount configuration speeds liner removal and installation
  - 4-way cable tie entry makes part orientation fast and easy
- Adhesive backing allows routing of wires and cables where mounting holes cannot be drilled
  Used with PANDUIT cable ties for a complete wire routing solution
- ‡ Cable Tie Cross Section Sizes: M = Miniature, I = Intermediate, S = Standard, HS = Heavy-Standard, LH = Light-Heavy, H = Heavy, HLM = Miniature Tak-Ty® Hook & Loop Cable Ties.

| <ul> <li>Part Number</li> </ul>               | ABM112-A-C                                               |
|-----------------------------------------------|----------------------------------------------------------|
| <ul> <li>RoHS Compliancy Status</li> </ul>    | Compliant                                                |
| <ul> <li>Part Description</li> </ul>          | 4-Way Adhesive Backed Cable Tie Mount                    |
| <ul> <li>Product Type</li> </ul>              | Cable Tie Mounts - Adhesive Backed                       |
| <ul> <li>Material</li> </ul>                  | Nylon 6.6                                                |
| Color                                         | White                                                    |
| <ul> <li>UL Recognized</li> </ul>             | E136577                                                  |
| <ul> <li>Height (In.)</li> </ul>              | .16                                                      |
| <ul> <li>Height (mm)</li> </ul>               | 4.1                                                      |
| <ul> <li>Length (In.)</li> </ul>              | 1.12                                                     |
| <ul> <li>Length (mm)</li> </ul>               | 28.6                                                     |
| <ul> <li>Width (In.)</li> </ul>               | 1.12                                                     |
| <ul> <li>Width (mm)</li> </ul>                | 28.6                                                     |
| <ul> <li>Adhesive Type</li> </ul>             | Rubber                                                   |
| <ul> <li>Environment</li> </ul>               | Indoors                                                  |
| <ul> <li>Max. Bundle Diameter (mm)</li> </ul> | 4.8                                                      |
| <ul> <li>Mounting Method</li> </ul>           | Adhesive Backed                                          |
| <ul> <li>Pricing Description</li> </ul>       | Cable Tie Mount, Adh., 1.12"x1.12" (28.5mm x 28.5mm), WH |
| <ul> <li>Screw Size</li> </ul>                | #6 (M3)                                                  |
| <ul> <li>Screw Size Metric</li> </ul>         | M3                                                       |
| <ul> <li>Used With Cable Ties</li> </ul>      | M, I, S                                                  |
| <ul> <li>Min. Order UOM</li> </ul>            | PC                                                       |
| <ul> <li>Min. Order Qty.</li> </ul>           | 100                                                      |
| <ul> <li>BOM Qty. (# of Pkgs.)</li> </ul>     |                                                          |
|                                               |                                                          |