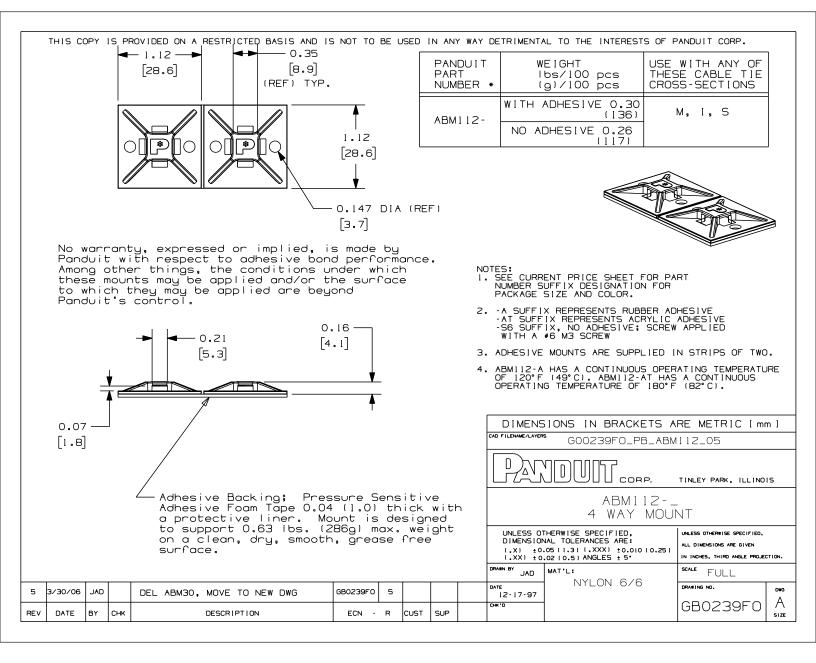

## ABM112-A-C

- • Superior adhesive for long term reliability
  - 2-up mount configuration speeds liner removal and installation
  - 4-way cable tie entry makes part orientation fast and easy
- Adhesive backing allows routing of wires and cables where mounting holes cannot be drilled
  Used with PANDUIT cable ties for a complete wire routing solution
- ‡ Cable Tie Cross Section Sizes: M = Miniature, I = Intermediate, S = Standard, HS = Heavy-Standard, LH = Light-Heavy, H = Heavy, HLM = Miniature Tak-Ty® Hook & Loop Cable Ties.

| <ul> <li>Part Number</li> </ul>               | ABM112-A-C                                               |
|-----------------------------------------------|----------------------------------------------------------|
| <ul> <li>RoHS Compliancy Status</li> </ul>    | Compliant                                                |
| <ul> <li>Part Description</li> </ul>          | 4-Way Adhesive Backed Cable Tie Mount                    |
| <ul> <li>Product Type</li> </ul>              | Cable Tie Mounts - Adhesive Backed                       |
| <ul> <li>Material</li> </ul>                  | Nylon 6.6                                                |
| Color                                         | White                                                    |
| <ul> <li>UL Recognized</li> </ul>             | E136577                                                  |
| <ul> <li>Height (In.)</li> </ul>              | .16                                                      |
| <ul> <li>Height (mm)</li> </ul>               | 4.1                                                      |
| <ul> <li>Length (In.)</li> </ul>              | 1.12                                                     |
| <ul> <li>Length (mm)</li> </ul>               | 28.6                                                     |
| <ul> <li>Width (In.)</li> </ul>               | 1.12                                                     |
| <ul> <li>Width (mm)</li> </ul>                | 28.6                                                     |
| <ul> <li>Adhesive Type</li> </ul>             | Rubber                                                   |
| <ul> <li>Environment</li> </ul>               | Indoors                                                  |
| <ul> <li>Max. Bundle Diameter (mm)</li> </ul> | 4.8                                                      |
| <ul> <li>Mounting Method</li> </ul>           | Adhesive Backed                                          |
| <ul> <li>Pricing Description</li> </ul>       | Cable Tie Mount, Adh., 1.12"x1.12" (28.5mm x 28.5mm), WH |
| <ul> <li>Screw Size</li> </ul>                | #6 (M3)                                                  |
| <ul> <li>Screw Size Metric</li> </ul>         | M3                                                       |
| <ul> <li>Used With Cable Ties</li> </ul>      | M, I, S                                                  |
| <ul> <li>Min. Order UOM</li> </ul>            | PC                                                       |
| <ul> <li>Min. Order Qty.</li> </ul>           | 100                                                      |
| <ul> <li>BOM Qty. (# of Pkgs.)</li> </ul>     |                                                          |
|                                               |                                                          |