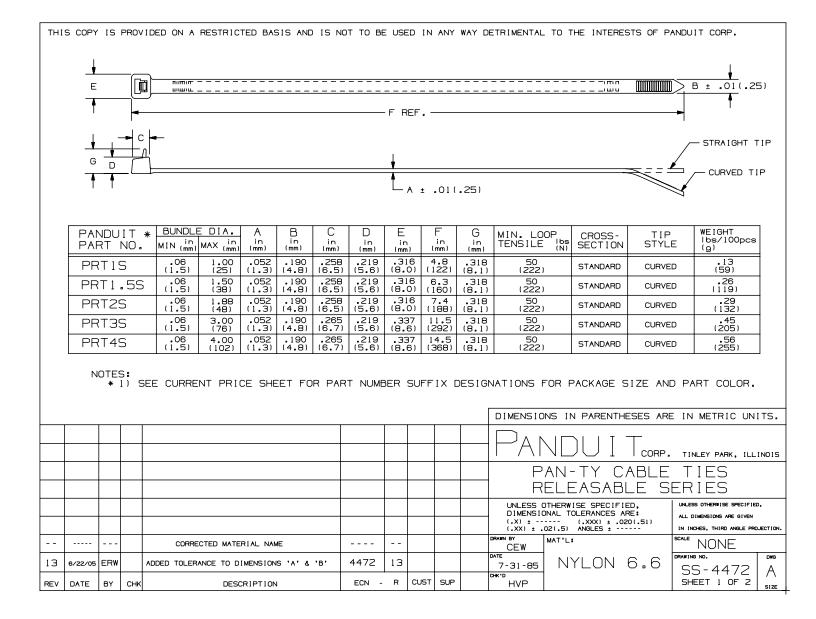

## PRT3S-C0

- Greater resistance to damage caused by ultraviolet light indoor or outdoor use
   Extended release tab permits easy release and re-use where changes are anticipated during
  - development, production or servicing in the field
  - One-piece construction for consistent performance and reliability

• Curved tip is easy to pick up from flat surfaces and allows faster initial threading to speed installation (Light-Heavy cross section ties have a straight tip)

| and the second se |                                                      |
|-----------------------------------------------------------------------------------------------------------------------------------------------------------------------------------------------------------------------------------------------------------------------------------------------------------------------------------------------------------------------------------------------------------------------------------------------------------------------------------------------------------------------------------------------------------------------------------------------------------------------------------------------------------------------------------------------------|------------------------------------------------------|
| <ul> <li>Part Number</li> </ul>                                                                                                                                                                                                                                                                                                                                                                                                                                                                                                                                                                                                                                                                     | PRT3S-C0                                             |
| <ul> <li>RoHS Compliancy Status</li> </ul>                                                                                                                                                                                                                                                                                                                                                                                                                                                                                                                                                                                                                                                          | Compliant                                            |
| <ul> <li>Part Description</li> </ul>                                                                                                                                                                                                                                                                                                                                                                                                                                                                                                                                                                                                                                                                | Cable Tie, Releasable, 11.5", Standard cross section |
| <ul> <li>Product Type</li> </ul>                                                                                                                                                                                                                                                                                                                                                                                                                                                                                                                                                                                                                                                                    | Cable Ties                                           |
| <ul> <li>Material</li> </ul>                                                                                                                                                                                                                                                                                                                                                                                                                                                                                                                                                                                                                                                                        | Weather Resistant Nylon 6.6                          |
| Color                                                                                                                                                                                                                                                                                                                                                                                                                                                                                                                                                                                                                                                                                               | Black                                                |
| <ul> <li>CSA Certified</li> </ul>                                                                                                                                                                                                                                                                                                                                                                                                                                                                                                                                                                                                                                                                   | Yes                                                  |
| <ul> <li>UL Listed (File #E56854)</li> </ul>                                                                                                                                                                                                                                                                                                                                                                                                                                                                                                                                                                                                                                                        | Yes                                                  |
| <ul> <li>UL Recognized (File #E56854)</li> </ul>                                                                                                                                                                                                                                                                                                                                                                                                                                                                                                                                                                                                                                                    | Yes                                                  |
| <ul> <li>Length (In.)</li> </ul>                                                                                                                                                                                                                                                                                                                                                                                                                                                                                                                                                                                                                                                                    | 11.5                                                 |
| <ul> <li>Length (mm)</li> </ul>                                                                                                                                                                                                                                                                                                                                                                                                                                                                                                                                                                                                                                                                     | 292                                                  |
| <ul> <li>Width (In.)</li> </ul>                                                                                                                                                                                                                                                                                                                                                                                                                                                                                                                                                                                                                                                                     | .190                                                 |
| <ul> <li>Width (mm)</li> </ul>                                                                                                                                                                                                                                                                                                                                                                                                                                                                                                                                                                                                                                                                      | 4.8                                                  |
| <ul> <li>CE Compliant</li> </ul>                                                                                                                                                                                                                                                                                                                                                                                                                                                                                                                                                                                                                                                                    | Yes                                                  |
| <ul> <li>Cross Section</li> </ul>                                                                                                                                                                                                                                                                                                                                                                                                                                                                                                                                                                                                                                                                   | Standard                                             |
| <ul> <li>Head Height (In.)</li> </ul>                                                                                                                                                                                                                                                                                                                                                                                                                                                                                                                                                                                                                                                               | .219                                                 |
| <ul> <li>Head Height (mm)</li> </ul>                                                                                                                                                                                                                                                                                                                                                                                                                                                                                                                                                                                                                                                                | 5.6                                                  |
| <ul> <li>Head Width (In.)</li> </ul>                                                                                                                                                                                                                                                                                                                                                                                                                                                                                                                                                                                                                                                                | .337                                                 |
| <ul> <li>Head Width (mm)</li> </ul>                                                                                                                                                                                                                                                                                                                                                                                                                                                                                                                                                                                                                                                                 | 8.6                                                  |
| <ul> <li>Locking Style</li> </ul>                                                                                                                                                                                                                                                                                                                                                                                                                                                                                                                                                                                                                                                                   | Releasable                                           |
| <ul> <li>Material Flammability Rating</li> </ul>                                                                                                                                                                                                                                                                                                                                                                                                                                                                                                                                                                                                                                                    | UL 94V-2                                             |
| <ul> <li>Max. Bundle Diameter (In.)</li> </ul>                                                                                                                                                                                                                                                                                                                                                                                                                                                                                                                                                                                                                                                      | 3.00                                                 |
| <ul> <li>Max. Bundle Diameter (mm)</li> </ul>                                                                                                                                                                                                                                                                                                                                                                                                                                                                                                                                                                                                                                                       | 76                                                   |
| <ul> <li>Max. Continuous Use Temperature</li> </ul>                                                                                                                                                                                                                                                                                                                                                                                                                                                                                                                                                                                                                                                 | 185°F (85°C)                                         |
| Min. Loop Tensile Strength (Lbs.)                                                                                                                                                                                                                                                                                                                                                                                                                                                                                                                                                                                                                                                                   | 50                                                   |
| <ul> <li>Min. Loop Tensile Strength (N)</li> </ul>                                                                                                                                                                                                                                                                                                                                                                                                                                                                                                                                                                                                                                                  | 222                                                  |