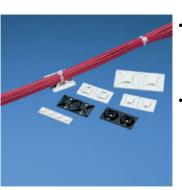

- Superior adhesive for long term reliability
  - 2-up mount configuration speeds liner removal and installation
- 4-way cable tie entry makes part orientation fast and easy
- Adhesive backing allows routing of wires and cables where mounting holes cannot be drilled
- Used with PANDUIT cable ties for a complete wire routing solution
- ‡ Cable Tie Cross Section Sizes: M = Miniature, I = Intermediate, S = Standard, HS = Heavy-Standard, LH = Light-Heavy, H = Heavy, HLM = Miniature *Tak-Ty*® Hook & Loop Cable Ties.