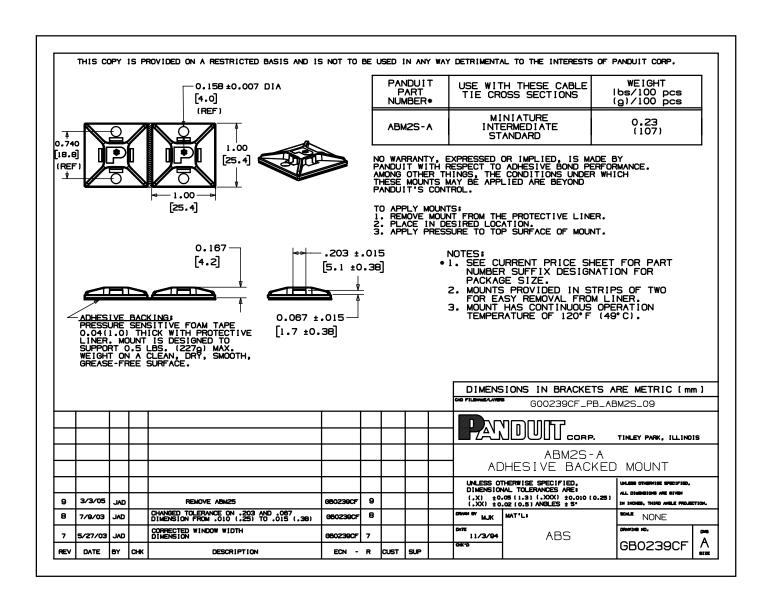

| Part Number                                   | ABM2S-A-C          |           |
|-----------------------------------------------|--------------------|-----------|
| RoHS Compliancy Status                        | Compliant          |           |
| Part Description                              | 4-Way Adhesive Ba  | acked     |
| Product Type                                  | Cable Tie Mounts - | Adhe      |
| <ul> <li>Material</li> </ul>                  | ABS                |           |
| <ul><li>Color</li></ul>                       | White              |           |
| <ul> <li>UL Recognized</li> </ul>             | E136577            |           |
| <ul><li>Height (In.)</li></ul>                | .16                |           |
| <ul><li>Height (mm)</li></ul>                 | 4.2                |           |
| Length (In.)                                  | 1.00               |           |
| <ul><li>Length (mm)</li></ul>                 | 25.4               |           |
| <ul><li>Width (In.)</li></ul>                 | 1.00               |           |
| <ul><li>Width (mm)</li></ul>                  | 25.4               |           |
| <ul> <li>Adhesive Type</li> </ul>             | Rubber             |           |
| <ul> <li>CE Compliant</li> </ul>              | CT-ACC1 / 10.96    |           |
| <ul><li>Environment</li></ul>                 | Indoors            |           |
| <ul> <li>Max. Bundle Diameter (mm)</li> </ul> | 4.8                |           |
| <ul> <li>Mounting Method</li> </ul>           | Adhesive Backed    |           |
| <ul> <li>Pricing Description</li> </ul>       | Cable Tie Mount, A | dh., 1"x1 |
| <ul> <li>Screw Size</li> </ul>                | #6 (M3)            |           |
| <ul> <li>Screw Size Metric</li> </ul>         | M3                 |           |
| <ul> <li>Used With Cable Ties</li> </ul>      | M, I, S            |           |
| <ul><li>Min. Order UOM</li></ul>              | PC                 |           |
| <ul><li>Min. Order Qty.</li></ul>             | 100                |           |
| <ul><li>BOM Qty. (# of Pkgs.)</li></ul>       |                    |           |