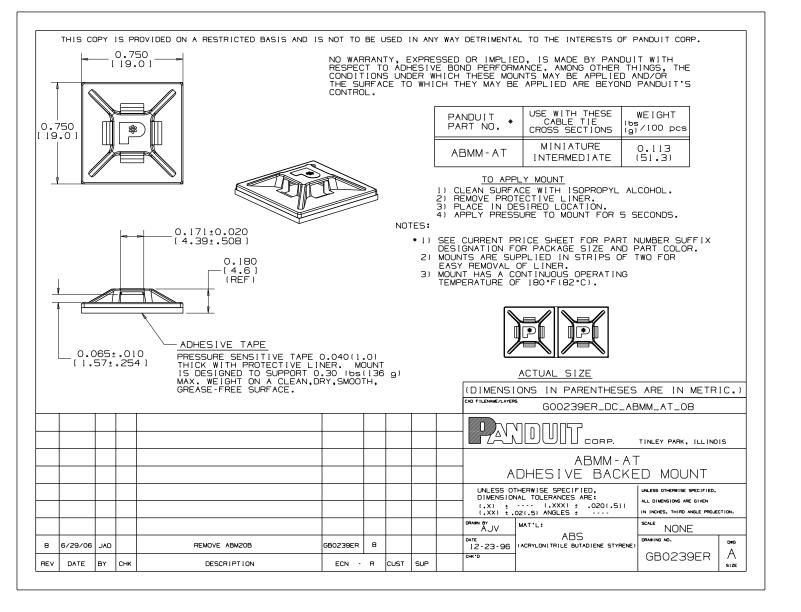

| <ul> <li>Part Number</li> </ul>                                 | ABMM-AT-C                                                      |
|-----------------------------------------------------------------|----------------------------------------------------------------|
| <ul> <li>RoHS Compliancy Status</li> </ul>                      | Compliant                                                      |
| <ul> <li>Part Description</li> </ul>                            | 4-Way Adhesive Backed Cable Tie Mount                          |
| <ul> <li>Product Type</li> </ul>                                | Cable Tie Mounts - Adhesive Backed                             |
| <ul> <li>Material</li> </ul>                                    | ABS                                                            |
| Color                                                           | White                                                          |
| <ul> <li>UL Recognized</li> </ul>                               | E136577                                                        |
| <ul> <li>Height (In.)</li> </ul>                                | .18                                                            |
| <ul> <li>Height (mm)</li> </ul>                                 | 4.6                                                            |
| <ul> <li>Length (In.)</li> </ul>                                | .75                                                            |
| <ul> <li>Length (mm)</li> </ul>                                 | 19.1                                                           |
| <ul> <li>Width (In.)</li> </ul>                                 | .75                                                            |
| <ul> <li>Width (mm)</li> </ul>                                  | 19.1                                                           |
| <ul> <li>Adhesive Type</li> </ul>                               | Acrylic                                                        |
| <ul> <li>CE Compliant</li> </ul>                                | CT-ACC1 / 10.96                                                |
| <ul> <li>Environment</li> </ul>                                 | Indoors/High Temp                                              |
| Max. Bundle Diameter (mm)                                       | ) 3.7                                                          |
| <ul> <li>Mounting Method</li> </ul>                             | Adhesive Backed                                                |
| <ul> <li>Pricing Description</li> </ul>                         | Cable Tie Mount, Hi Tmp. Adh., .75"x.75" (19.1mm x 19.1mm), WH |
| <ul> <li>Used With Cable Ties</li> </ul>                        | M, I                                                           |
| <ul> <li>Min. Order UOM</li> </ul>                              | PC                                                             |
| <ul><li>Min. Order Qty.</li><li>BOM Qty. (# of Pkgs.)</li></ul> | 100                                                            |
|                                                                 |                                                                |