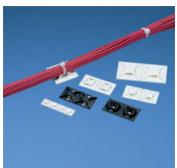

## ABMM-AT-C

- Superior adhesive for long term reliability
- 2-up mount configuration speeds liner removal and installation
- 4-way cable tie entry makes part orientation fast and easy
- Adhesive backing allows routing of wires and cables where mounting holes cannot be drilled
  Used with PANDUIT cable ties for a complete wire routing solution
- ‡ Cable Tie Cross Section Sizes: M = Miniature, I = Intermediate, S = Standard, HS = Heavy-Standard, LH = Light-Heavy, H = Heavy, HLM = Miniature *Tak-Ty*® Hook & Loop Cable Ties.