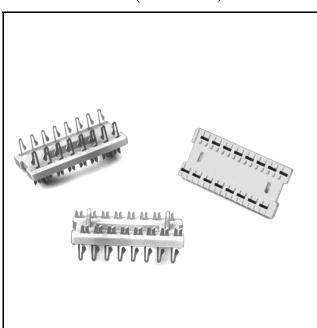

## 3M™ Specialty DIP

.100" × .300" SLP (Solderless, Low Profile, Pluggable)

3498 Series

- Plugs directly into board, saving cost and space of IC socket
- Permits fast, convenient insertion and withdrawal
- Optional strain relief
- Low profile
- See Regulatory Information Appendix (RIA) for chemical compliance information

## **Physical**

Insulation

Material: Glass Filled Polyester (PBT)

Flammability: UL 94V-0 Color: Gray

Contact

Material: Copper Alloy

Plating:

U-Slot and Pluggable Tails:  $200 \ \mu'' \ [5.08 \ \mu m] \ 90/10 \ Tin \ Lead$  Wire Accommodation:  $26 \ and \ 28 \ AWG \ Solid \ and \ Stranded$ 