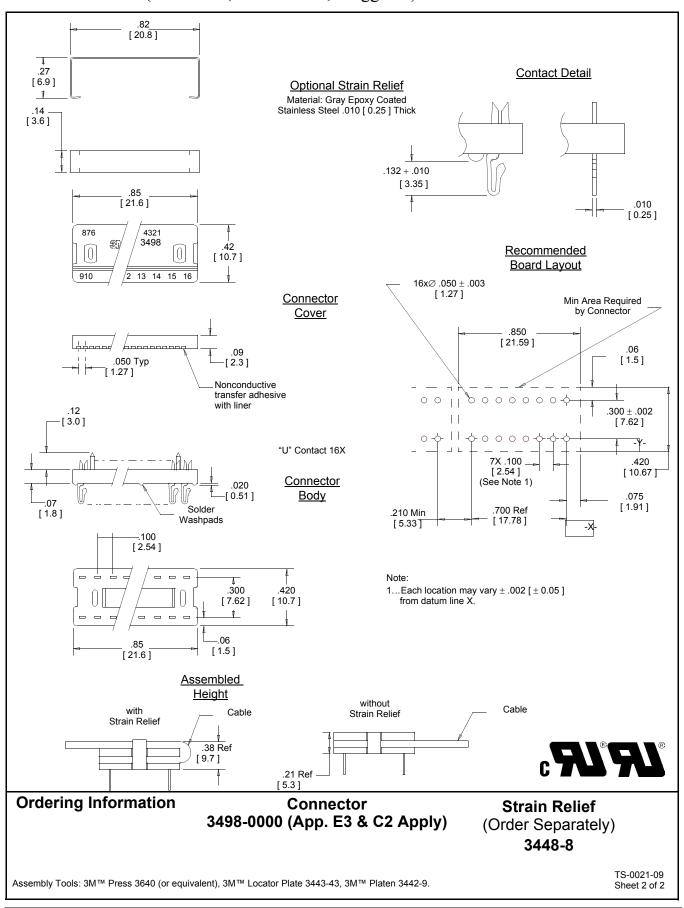

## 3M™ Specialty DIP

.100" × .300" SLP (Solderless, Low Profile, Pluggable)

3498 Series

- Plugs directly into board, saving cost and space of IC socket
- Permits fast, convenient insertion and withdrawal
- Optional strain relief
- Low profile
- See Regulatory Information Appendix (RIA) for chemical compliance information

## **Physical**

Insulation

Material: Glass Filled Polyester (PBT)

Flammability: UL 94V-0 Color: Gray

Contact

Material: Copper Alloy

Plating:

U-Slot and Pluggable Tails:  $200 \ \mu'' \ [5.08 \ \mu m] \ 90/10 \ Tin \ Lead$  Wire Accommodation:  $26 \ and \ 28 \ AWG \ Solid \ and \ Stranded$ 