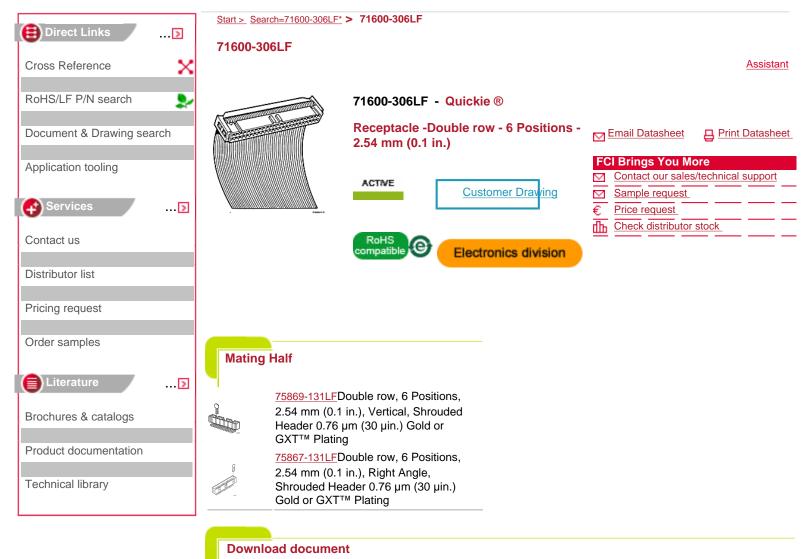

| General                               |                                                |  |
|---------------------------------------|------------------------------------------------|--|
| Insulation Displacement Contact (IDC) | IDC Receptacle                                 |  |
| Number of contacts (Total)            | 6                                              |  |
| Number of rows                        | 2                                              |  |
| Polarization                          | Dual                                           |  |
| Strain Relief                         | Standard                                       |  |
| Style                                 | Standard Single Beam                           |  |
| Termination Style                     | IDC                                            |  |
|                                       | QP-104                                         |  |
| Application Equipment                 | QP-112                                         |  |
|                                       | QP-106                                         |  |
| Mating half                           | Mates with shrouded Eject Latch Header Latch 1 |  |
| Electrical                            |                                                |  |
| Current rating                        | 1 amp Continuous                               |  |
| Resistance (Contact)                  | 15 m ohms max.                                 |  |
| Resistance (Insulation)               | 50000 M ohms                                   |  |
| Voltage rating                        | 1000V AC rms                                   |  |
| Physical                              |                                                |  |
| Color (Housing)                       | Grey                                           |  |
| Material (Contact)                    | Phosphor Bronze                                |  |
| Material (Housing)                    | Glass - Filled Thermoplastic Polyester         |  |
| Plating (Contact area)                | 0.76 μm (30 μin.) Gold                         |  |
| Underplating (Contact)                | 1.27 μm (50 μin.) Nickel                       |  |
| Flammability rating                   | UL 94 V-0                                      |  |
| Temperature (Range)                   | -65°C to +105°C                                |  |
| Approvals / Certifications            |                                                |  |
| Approvals / Certifications            | UL and CSA Approved                            |  |
| Other Features                        |                                                |  |
| Packaging (Type)                      | Tube                                           |  |