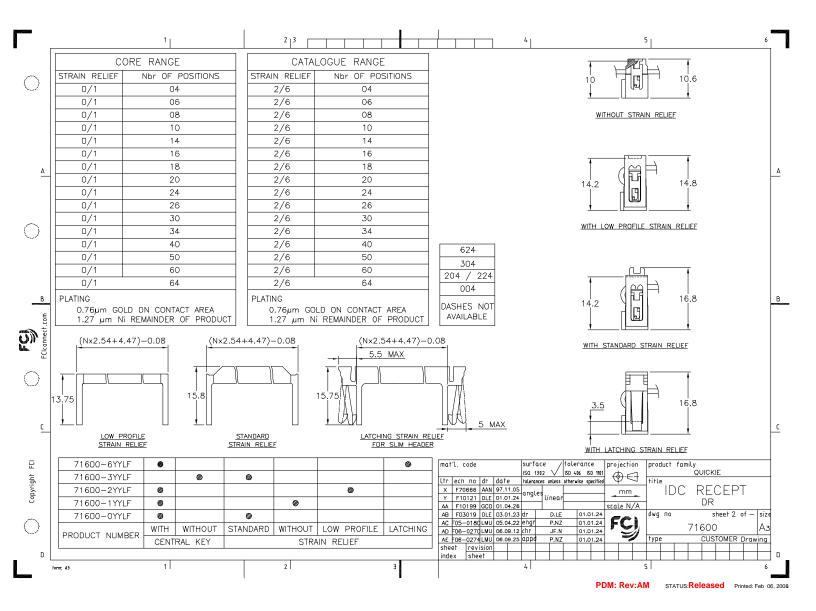

| General                               |                                                |  |
|---------------------------------------|------------------------------------------------|--|
| Insulation Displacement Contact (IDC) | IDC Receptacle                                 |  |
| Number of contacts (Total)            | 6                                              |  |
| Number of rows                        | 2                                              |  |
| Polarization                          | Dual                                           |  |
| Strain Relief                         | Standard                                       |  |
| Style                                 | Standard Single Beam                           |  |
| Termination Style                     | IDC                                            |  |
|                                       | QP-104                                         |  |
| Application Equipment                 | QP-112                                         |  |
|                                       | QP-106                                         |  |
| Mating half                           | Mates with shrouded Eject Latch Header Latch 1 |  |
| Electrical                            |                                                |  |
| Current rating                        | 1 amp Continuous                               |  |
| Resistance (Contact)                  | 15 m ohms max.                                 |  |
| Resistance (Insulation)               | 50000 M ohms                                   |  |
| Voltage rating                        | 1000V AC rms                                   |  |
| Physical                              |                                                |  |
| Color (Housing)                       | Grey                                           |  |
| Material (Contact)                    | Phosphor Bronze                                |  |
| Material (Housing)                    | Glass - Filled Thermoplastic Polyester         |  |
| Plating (Contact area)                | 0.76 μm (30 μin.) Gold                         |  |
| Underplating (Contact)                | 1.27 μm (50 μin.) Nickel                       |  |
| Flammability rating                   | UL 94 V-0                                      |  |
| Temperature (Range)                   | -65°C to +105°C                                |  |
| Approvals / Certifications            |                                                |  |
| Approvals / Certifications            | UL and CSA Approved                            |  |
| Other Features                        |                                                |  |
| Packaging (Type)                      | Tube                                           |  |