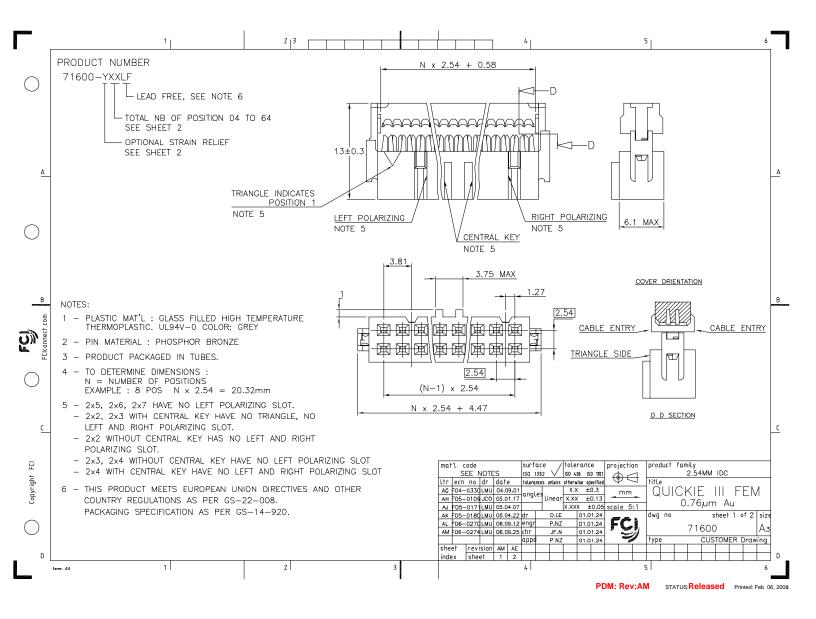

| General                               |                                                |  |
|---------------------------------------|------------------------------------------------|--|
| Insulation Displacement Contact (IDC) | IDC Receptacle                                 |  |
| Number of contacts (Total)            | 6                                              |  |
| Number of rows                        | 2                                              |  |
| Polarization                          | Dual                                           |  |
| Strain Relief                         | Standard                                       |  |
| Style                                 | Standard Single Beam                           |  |
| Termination Style                     | IDC                                            |  |
|                                       | QP-104                                         |  |
| Application Equipment                 | QP-112                                         |  |
|                                       | QP-106                                         |  |
| Mating half                           | Mates with shrouded Eject Latch Header Latch 1 |  |
| Electrical                            |                                                |  |
| Current rating                        | 1 amp Continuous                               |  |
| Resistance (Contact)                  | 15 m ohms max.                                 |  |
| Resistance (Insulation)               | 50000 M ohms                                   |  |
| Voltage rating                        | 1000V AC rms                                   |  |
| Physical                              |                                                |  |
| Color (Housing)                       | Grey                                           |  |
| Material (Contact)                    | Phosphor Bronze                                |  |
| Material (Housing)                    | Glass - Filled Thermoplastic Polyester         |  |
| Plating (Contact area)                | 0.76 μm (30 μin.) Gold                         |  |
| Underplating (Contact)                | 1.27 μm (50 μin.) Nickel                       |  |
| Flammability rating                   | UL 94 V-0                                      |  |
| Temperature (Range)                   | -65°C to +105°C                                |  |
| Approvals / Certifications            |                                                |  |
| Approvals / Certifications            | UL and CSA Approved                            |  |
| Other Features                        |                                                |  |
| Packaging (Type)                      | Tube                                           |  |