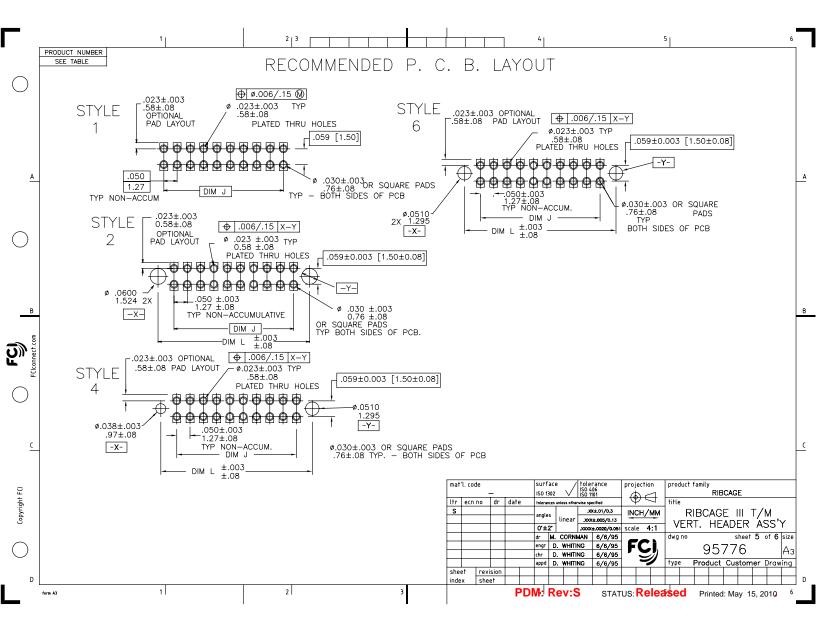

|                                                                                                                                                                                                                                                                                                                                                                                                                                                                                                                                                                                                                                                                                                                                                                                                                                                                                                                                                                           | 1                                                       |                                                  |                                      | 2 3                            |                   |                         |                                                                        | 4                                                         |                                | 5                                               | 6                                                        |
|---------------------------------------------------------------------------------------------------------------------------------------------------------------------------------------------------------------------------------------------------------------------------------------------------------------------------------------------------------------------------------------------------------------------------------------------------------------------------------------------------------------------------------------------------------------------------------------------------------------------------------------------------------------------------------------------------------------------------------------------------------------------------------------------------------------------------------------------------------------------------------------------------------------------------------------------------------------------------|---------------------------------------------------------|--------------------------------------------------|--------------------------------------|--------------------------------|-------------------|-------------------------|------------------------------------------------------------------------|-----------------------------------------------------------|--------------------------------|-------------------------------------------------|----------------------------------------------------------|
|                                                                                                                                                                                                                                                                                                                                                                                                                                                                                                                                                                                                                                                                                                                                                                                                                                                                                                                                                                           | PRODUCT NO.<br>NOTE 1,7                                 | DIM N<br>SOLDER TAIL<br>LENGTH                   | DIM P<br>HEIGHT ABOVE<br>BOARD (REF) | DIM R<br>SOLDER TAIL<br>SPREAD | HOLDDOWN<br>STYLE | PRODUCT NO.<br>NOTE 1,7 | DIM N<br>SOLDER TAIL<br>LENGTH                                         | DIM P<br>HEIGHT ABOVE<br>BOARD (REF)                      | DIM R<br>SOLDER TAIL<br>SPREAD | HOLDDOWN<br>STYLE                               |                                                          |
| F                                                                                                                                                                                                                                                                                                                                                                                                                                                                                                                                                                                                                                                                                                                                                                                                                                                                                                                                                                         | 72449-1XX                                               | .090/2.29                                        | .221/5.63                            | .050/1.27                      | 2                 | 87400-1XX               | .075/1.91                                                              | .221/5.63                                                 | .059/1.50                      | 2                                               | -                                                        |
| F                                                                                                                                                                                                                                                                                                                                                                                                                                                                                                                                                                                                                                                                                                                                                                                                                                                                                                                                                                         | 72450-1XX                                               | .075/1.91                                        | .293/7.44                            | ł                              | 2                 | 87405-1XX               | .075/1.91                                                              | ł                                                         | Í                              | 1                                               | -                                                        |
|                                                                                                                                                                                                                                                                                                                                                                                                                                                                                                                                                                                                                                                                                                                                                                                                                                                                                                                                                                           | 72451-1XX                                               | .115/2.92                                        | .221/5.63                            |                                | 2                 | 87405-2XX               | .090/2.29                                                              |                                                           |                                | 1                                               |                                                          |
|                                                                                                                                                                                                                                                                                                                                                                                                                                                                                                                                                                                                                                                                                                                                                                                                                                                                                                                                                                           | 72452-1XX                                               | .115/2.92                                        | .221/5.63                            |                                | 6                 | 87406-1XX               | .075/1.91                                                              |                                                           |                                | 6                                               |                                                          |
|                                                                                                                                                                                                                                                                                                                                                                                                                                                                                                                                                                                                                                                                                                                                                                                                                                                                                                                                                                           | 73541-1XX                                               | .075/1.91                                        | .293/7.44                            |                                | 1                 | 87406-2XX               | .100/2.54                                                              |                                                           |                                | 6                                               |                                                          |
|                                                                                                                                                                                                                                                                                                                                                                                                                                                                                                                                                                                                                                                                                                                                                                                                                                                                                                                                                                           | 73543-1XX                                               | .090/2.29                                        | .359/9.12                            |                                | 1                 | 87410-1XX               | .090/2.29                                                              | .221/5.63                                                 |                                | 2                                               |                                                          |
|                                                                                                                                                                                                                                                                                                                                                                                                                                                                                                                                                                                                                                                                                                                                                                                                                                                                                                                                                                           | 87407-1XX                                               | .090/2.29                                        | .221/5.63                            |                                | 1                 | 87411-1XX               | .075/1.91                                                              | .293/7.44                                                 |                                | 2                                               |                                                          |
| F                                                                                                                                                                                                                                                                                                                                                                                                                                                                                                                                                                                                                                                                                                                                                                                                                                                                                                                                                                         | 87850-1XX                                               | .075/1.91                                        | ł                                    |                                | 2                 | 87412-1XX               | .115/2.92                                                              | .221/5.63                                                 |                                | 2                                               | -                                                        |
| ┢                                                                                                                                                                                                                                                                                                                                                                                                                                                                                                                                                                                                                                                                                                                                                                                                                                                                                                                                                                         | 87851-1XX                                               | .075/1.91                                        |                                      |                                | 6                 | 89297-1XX               | .115/2.92                                                              | .221/5.63                                                 | .059/1.50                      | 6                                               | -                                                        |
| F                                                                                                                                                                                                                                                                                                                                                                                                                                                                                                                                                                                                                                                                                                                                                                                                                                                                                                                                                                         | 88550-1XX                                               | .135/3.43                                        |                                      |                                | 2                 |                         | ,                                                                      | ,                                                         |                                | Ŭ                                               | 1                                                        |
| F                                                                                                                                                                                                                                                                                                                                                                                                                                                                                                                                                                                                                                                                                                                                                                                                                                                                                                                                                                         | 89289-1XX                                               | .075/1.91                                        |                                      |                                | 1                 |                         |                                                                        |                                                           |                                |                                                 |                                                          |
| F                                                                                                                                                                                                                                                                                                                                                                                                                                                                                                                                                                                                                                                                                                                                                                                                                                                                                                                                                                         | 89465-1XX                                               | .115/2.92                                        |                                      |                                |                   |                         |                                                                        |                                                           |                                |                                                 |                                                          |
| F                                                                                                                                                                                                                                                                                                                                                                                                                                                                                                                                                                                                                                                                                                                                                                                                                                                                                                                                                                         | 93149-1XX                                               | .075/1.91                                        |                                      |                                | 4                 |                         |                                                                        |                                                           |                                |                                                 |                                                          |
| F                                                                                                                                                                                                                                                                                                                                                                                                                                                                                                                                                                                                                                                                                                                                                                                                                                                                                                                                                                         | 98382-1XX                                               | .090/2.29                                        | .221/5.63                            |                                | 7                 |                         |                                                                        |                                                           |                                |                                                 |                                                          |
|                                                                                                                                                                                                                                                                                                                                                                                                                                                                                                                                                                                                                                                                                                                                                                                                                                                                                                                                                                           | 98383-1XX                                               | .090/2.29                                        | .293/7.44                            |                                | 1                 |                         |                                                                        |                                                           |                                |                                                 |                                                          |
| F                                                                                                                                                                                                                                                                                                                                                                                                                                                                                                                                                                                                                                                                                                                                                                                                                                                                                                                                                                         | 98384-1XX                                               | .090/2.29                                        | .293/7.44                            |                                | 7                 |                         | 8. THIS PRODU                                                          | JCT MEETS EURO                                            | PEAN UNION DIF                 | RECTIVES AND (                                  | OTHER                                                    |
| F                                                                                                                                                                                                                                                                                                                                                                                                                                                                                                                                                                                                                                                                                                                                                                                                                                                                                                                                                                         | 98385-1XX                                               | .090/2.29                                        | .359/9.12                            | .050/1.27                      | 7                 |                         | COUNTRY R                                                              | EGULATION AS D                                            | ESCRIBED IN GS                 | 5-22-008.                                       |                                                          |
| <ul> <li>MOLENTIC TO XXXXX-XXXLF</li> <li>(1) MOLDING FLOW RESTRICTOR QUANTITY AND LOCATION I<br/>MANUFACTURING OPTION.</li> <li>(1) MOLDING FLOW RESTRICTOR QUANTITY AND LOCATION I<br/>MANUFACTURING OPTION.</li> <li>(1) MOLDING FLOW RESTRICTOR QUANTITY AND LOCATION I<br/>MANUFACTURING OPTION.</li> <li>(1) MOLDING FLOW RESTRICTOR QUANTITY AND LOCATION I<br/>MANUFACTURING OPTION.</li> <li>(1) MOLDING FLOW RESTRICTOR QUANTITY AND LOCATION I<br/>MANUFACTURING OPTION.</li> <li>(1) MOLDING FLOW RESTRICTOR QUANTITY AND LOCATION I<br/>MANUFACTURING OPTION.</li> <li>(1) MOLDING FLOW RESTRICTOR QUANTITY AND LOCATION I<br/>MANUFACTURING OPTION.</li> <li>(1) VACUUM CAP SLOT REQUIRED ON ALL SIZES, SLOT MA<br/>BE LOCATED ON OPPOSITE SIDE FOR 2 X 5.</li> <li>(3) REQUIRED ON -X40,-X45 &amp; -X50 POSITION PARTS ONLY.</li> <li>(4) PACKAGE PER BUS-14-179.</li> <li>(5) HOUSING MATERIAL:<br/>GLASS FILLED THERMOPLASTIC FLAME RETARDANT</li> </ul> |                                                         |                                                  |                                      |                                |                   |                         |                                                                        |                                                           | ES, SLOT MAY                   |                                                 |                                                          |
|                                                                                                                                                                                                                                                                                                                                                                                                                                                                                                                                                                                                                                                                                                                                                                                                                                                                                                                                                                           | PER UL 94V–O.<br>COLOR: NATURAL<br>6. TERMINAL PLATING: |                                                  |                                      |                                |                   |                         |                                                                        |                                                           |                                |                                                 |                                                          |
|                                                                                                                                                                                                                                                                                                                                                                                                                                                                                                                                                                                                                                                                                                                                                                                                                                                                                                                                                                           | 00<br>10<br>50<br>(7) AD                                | DNÍACT ZONES.<br>Du"/2.54u MIN<br>DLDERING ZONES | AT THE END OF                        | .27u Ni IN                     |                   | mat'l. code<br>         | surface<br>ISO 1302<br>date referances writess oftw<br>angles<br>Unear | .xx±.01/0.3 INC                                           |                                | <u>ribcage</u><br>BCAGE III T/M<br>HEADER ASS'Y |                                                          |
|                                                                                                                                                                                                                                                                                                                                                                                                                                                                                                                                                                                                                                                                                                                                                                                                                                                                                                                                                                           |                                                         |                                                  |                                      |                                |                   |                         | sheet revision<br>index sheet                                          | dr M. CORN<br>engr D. WHIT<br>chr D. WHIT<br>appd D. WHIT | ING 6/6/95                     |                                                 | sheet 6 of 6 size<br>95776 A3<br>roduct Customer Drawing |
|                                                                                                                                                                                                                                                                                                                                                                                                                                                                                                                                                                                                                                                                                                                                                                                                                                                                                                                                                                           | orm A3                                                  | 1                                                |                                      | 2                              |                   | 2                       |                                                                        | PDM: Rev:                                                 |                                | Released                                        | Printed: May 15, 2010 6                                  |