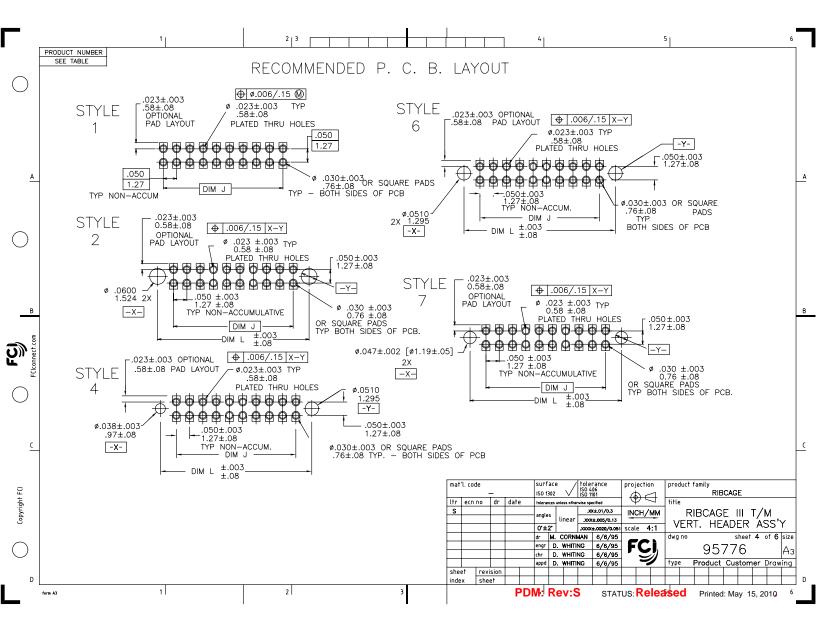

|                                                                                                                                                                                                                                                                                                                                                                                                                                                                                                                                                                                                                                                                                                                                                                                                                                                                                                                                                                           | 1                                                       |                                                  |                                      | 2 3                            |                   |                         |                                                                        | 4                                                         |                                | 5                                               | 6                                                        |
|---------------------------------------------------------------------------------------------------------------------------------------------------------------------------------------------------------------------------------------------------------------------------------------------------------------------------------------------------------------------------------------------------------------------------------------------------------------------------------------------------------------------------------------------------------------------------------------------------------------------------------------------------------------------------------------------------------------------------------------------------------------------------------------------------------------------------------------------------------------------------------------------------------------------------------------------------------------------------|---------------------------------------------------------|--------------------------------------------------|--------------------------------------|--------------------------------|-------------------|-------------------------|------------------------------------------------------------------------|-----------------------------------------------------------|--------------------------------|-------------------------------------------------|----------------------------------------------------------|
|                                                                                                                                                                                                                                                                                                                                                                                                                                                                                                                                                                                                                                                                                                                                                                                                                                                                                                                                                                           | PRODUCT NO.<br>NOTE 1,7                                 | DIM N<br>SOLDER TAIL<br>LENGTH                   | DIM P<br>HEIGHT ABOVE<br>BOARD (REF) | DIM R<br>SOLDER TAIL<br>SPREAD | HOLDDOWN<br>STYLE | PRODUCT NO.<br>NOTE 1,7 | DIM N<br>SOLDER TAIL<br>LENGTH                                         | DIM P<br>HEIGHT ABOVE<br>BOARD (REF)                      | DIM R<br>SOLDER TAIL<br>SPREAD | HOLDDOWN<br>STYLE                               |                                                          |
| F                                                                                                                                                                                                                                                                                                                                                                                                                                                                                                                                                                                                                                                                                                                                                                                                                                                                                                                                                                         | 72449-1XX                                               | .090/2.29                                        | .221/5.63                            | .050/1.27                      | 2                 | 87400-1XX               | .075/1.91                                                              | .221/5.63                                                 | .059/1.50                      | 2                                               | -                                                        |
| F                                                                                                                                                                                                                                                                                                                                                                                                                                                                                                                                                                                                                                                                                                                                                                                                                                                                                                                                                                         | 72450-1XX                                               | .075/1.91                                        | .293/7.44                            | ł                              | 2                 | 87405-1XX               | .075/1.91                                                              | ł                                                         | Í                              | 1                                               | -                                                        |
|                                                                                                                                                                                                                                                                                                                                                                                                                                                                                                                                                                                                                                                                                                                                                                                                                                                                                                                                                                           | 72451-1XX                                               | .115/2.92                                        | .221/5.63                            |                                | 2                 | 87405-2XX               | .090/2.29                                                              |                                                           |                                | 1                                               |                                                          |
|                                                                                                                                                                                                                                                                                                                                                                                                                                                                                                                                                                                                                                                                                                                                                                                                                                                                                                                                                                           | 72452-1XX                                               | .115/2.92                                        | .221/5.63                            |                                | 6                 | 87406-1XX               | .075/1.91                                                              |                                                           |                                | 6                                               |                                                          |
|                                                                                                                                                                                                                                                                                                                                                                                                                                                                                                                                                                                                                                                                                                                                                                                                                                                                                                                                                                           | 73541-1XX                                               | .075/1.91                                        | .293/7.44                            |                                | 1                 | 87406-2XX               | .100/2.54                                                              |                                                           |                                | 6                                               |                                                          |
|                                                                                                                                                                                                                                                                                                                                                                                                                                                                                                                                                                                                                                                                                                                                                                                                                                                                                                                                                                           | 73543-1XX                                               | .090/2.29                                        | .359/9.12                            |                                | 1                 | 87410-1XX               | .090/2.29                                                              | .221/5.63                                                 |                                | 2                                               |                                                          |
|                                                                                                                                                                                                                                                                                                                                                                                                                                                                                                                                                                                                                                                                                                                                                                                                                                                                                                                                                                           | 87407-1XX                                               | .090/2.29                                        | .221/5.63                            |                                | 1                 | 87411-1XX               | .075/1.91                                                              | .293/7.44                                                 |                                | 2                                               |                                                          |
| F                                                                                                                                                                                                                                                                                                                                                                                                                                                                                                                                                                                                                                                                                                                                                                                                                                                                                                                                                                         | 87850-1XX                                               | .075/1.91                                        | ł                                    |                                | 2                 | 87412-1XX               | .115/2.92                                                              | .221/5.63                                                 |                                | 2                                               | -                                                        |
| ┢                                                                                                                                                                                                                                                                                                                                                                                                                                                                                                                                                                                                                                                                                                                                                                                                                                                                                                                                                                         | 87851-1XX                                               | .075/1.91                                        |                                      |                                | 6                 | 89297-1XX               | .115/2.92                                                              | .221/5.63                                                 | .059/1.50                      | 6                                               | -                                                        |
| F                                                                                                                                                                                                                                                                                                                                                                                                                                                                                                                                                                                                                                                                                                                                                                                                                                                                                                                                                                         | 88550-1XX                                               | .135/3.43                                        |                                      |                                | 2                 |                         | ,                                                                      | ,                                                         |                                | Ŭ                                               | 1                                                        |
| F                                                                                                                                                                                                                                                                                                                                                                                                                                                                                                                                                                                                                                                                                                                                                                                                                                                                                                                                                                         | 89289-1XX                                               | .075/1.91                                        |                                      |                                | 1                 |                         |                                                                        |                                                           |                                |                                                 |                                                          |
| F                                                                                                                                                                                                                                                                                                                                                                                                                                                                                                                                                                                                                                                                                                                                                                                                                                                                                                                                                                         | 89465-1XX                                               | .115/2.92                                        |                                      |                                |                   |                         |                                                                        |                                                           |                                |                                                 |                                                          |
| F                                                                                                                                                                                                                                                                                                                                                                                                                                                                                                                                                                                                                                                                                                                                                                                                                                                                                                                                                                         | 93149-1XX                                               | .075/1.91                                        |                                      |                                | 4                 |                         |                                                                        |                                                           |                                |                                                 |                                                          |
| F                                                                                                                                                                                                                                                                                                                                                                                                                                                                                                                                                                                                                                                                                                                                                                                                                                                                                                                                                                         | 98382-1XX                                               | .090/2.29                                        | .221/5.63                            |                                | 7                 |                         |                                                                        |                                                           |                                |                                                 |                                                          |
|                                                                                                                                                                                                                                                                                                                                                                                                                                                                                                                                                                                                                                                                                                                                                                                                                                                                                                                                                                           | 98383-1XX                                               | .090/2.29                                        | .293/7.44                            |                                | 1                 |                         |                                                                        |                                                           |                                |                                                 |                                                          |
| F                                                                                                                                                                                                                                                                                                                                                                                                                                                                                                                                                                                                                                                                                                                                                                                                                                                                                                                                                                         | 98384-1XX                                               | .090/2.29                                        | .293/7.44                            |                                | 7                 |                         | 8. THIS PRODU                                                          | JCT MEETS EURO                                            | PEAN UNION DIF                 | RECTIVES AND (                                  | OTHER                                                    |
| F                                                                                                                                                                                                                                                                                                                                                                                                                                                                                                                                                                                                                                                                                                                                                                                                                                                                                                                                                                         | 98385-1XX                                               | .090/2.29                                        | .359/9.12                            | .050/1.27                      | 7                 |                         | COUNTRY R                                                              | EGULATION AS D                                            | ESCRIBED IN GS                 | 5-22-008.                                       |                                                          |
| <ul> <li>MOLENTIC TO XXXXX-XXXLF</li> <li>(1) MOLDING FLOW RESTRICTOR QUANTITY AND LOCATION I<br/>MANUFACTURING OPTION.</li> <li>(1) MOLDING FLOW RESTRICTOR QUANTITY AND LOCATION I<br/>MANUFACTURING OPTION.</li> <li>(1) MOLDING FLOW RESTRICTOR QUANTITY AND LOCATION I<br/>MANUFACTURING OPTION.</li> <li>(1) MOLDING FLOW RESTRICTOR QUANTITY AND LOCATION I<br/>MANUFACTURING OPTION.</li> <li>(1) MOLDING FLOW RESTRICTOR QUANTITY AND LOCATION I<br/>MANUFACTURING OPTION.</li> <li>(1) MOLDING FLOW RESTRICTOR QUANTITY AND LOCATION I<br/>MANUFACTURING OPTION.</li> <li>(1) MOLDING FLOW RESTRICTOR QUANTITY AND LOCATION I<br/>MANUFACTURING OPTION.</li> <li>(1) VACUUM CAP SLOT REQUIRED ON ALL SIZES, SLOT MA<br/>BE LOCATED ON OPPOSITE SIDE FOR 2 X 5.</li> <li>(3) REQUIRED ON -X40,-X45 &amp; -X50 POSITION PARTS ONLY.</li> <li>(4) PACKAGE PER BUS-14-179.</li> <li>(5) HOUSING MATERIAL:<br/>GLASS FILLED THERMOPLASTIC FLAME RETARDANT</li> </ul> |                                                         |                                                  |                                      |                                |                   |                         |                                                                        |                                                           | ES, SLOT MAY                   |                                                 |                                                          |
|                                                                                                                                                                                                                                                                                                                                                                                                                                                                                                                                                                                                                                                                                                                                                                                                                                                                                                                                                                           | PER UL 94V–O.<br>COLOR: NATURAL<br>6. TERMINAL PLATING: |                                                  |                                      |                                |                   |                         |                                                                        |                                                           |                                |                                                 |                                                          |
|                                                                                                                                                                                                                                                                                                                                                                                                                                                                                                                                                                                                                                                                                                                                                                                                                                                                                                                                                                           | 00<br>10<br>50<br>(7) AD                                | DNÍACT ZONES.<br>Du"/2.54u MIN<br>DLDERING ZONES | AT THE END OF                        | .27u Ni IN                     |                   | mat'l. code<br>         | surface<br>ISO 1302<br>date referances writess oftw<br>angles<br>Unear | .xx±.01/0.3 INC                                           |                                | <u>ribcage</u><br>BCAGE III T/M<br>HEADER ASS'Y |                                                          |
|                                                                                                                                                                                                                                                                                                                                                                                                                                                                                                                                                                                                                                                                                                                                                                                                                                                                                                                                                                           |                                                         |                                                  |                                      |                                |                   |                         | sheet revision<br>index sheet                                          | dr M. CORN<br>engr D. WHIT<br>chr D. WHIT<br>appd D. WHIT | ING 6/6/95                     |                                                 | sheet 6 of 6 size<br>95776 A3<br>roduct Customer Drawing |
|                                                                                                                                                                                                                                                                                                                                                                                                                                                                                                                                                                                                                                                                                                                                                                                                                                                                                                                                                                           | orm A3                                                  | 1                                                |                                      | 2                              |                   | 2                       |                                                                        | PDM: Rev:                                                 |                                | Released                                        | Printed: May 15, 2010 6                                  |