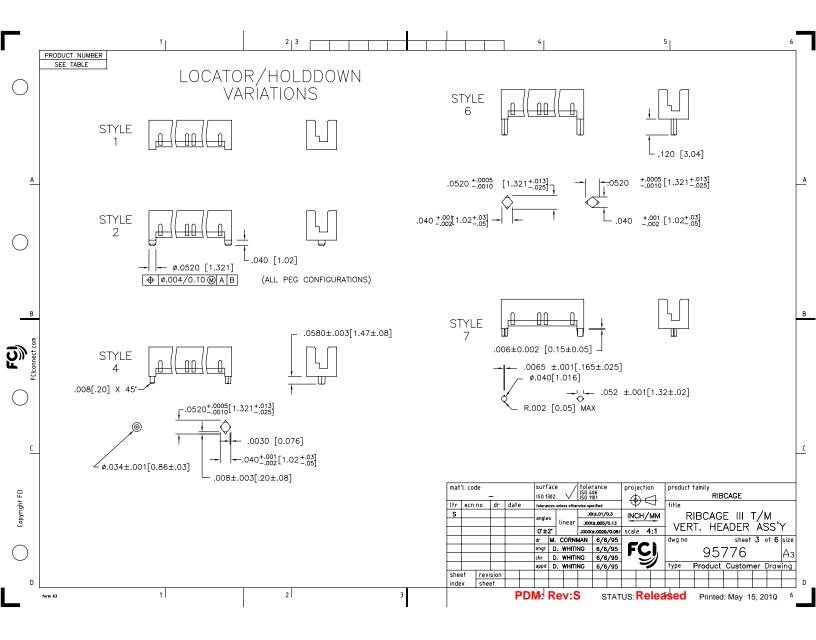

|                                                                                                                                                                                                                                                                                                                                                                                                                                                                                                                                                                                                                                                                                                                                                                                                                                                                                                                                                                           | 1                                                       |                                                  |                                      | 2 3                            |                   |                         |                                                                        | 4                                                         |                                | 5                                               | 6                                                        |
|---------------------------------------------------------------------------------------------------------------------------------------------------------------------------------------------------------------------------------------------------------------------------------------------------------------------------------------------------------------------------------------------------------------------------------------------------------------------------------------------------------------------------------------------------------------------------------------------------------------------------------------------------------------------------------------------------------------------------------------------------------------------------------------------------------------------------------------------------------------------------------------------------------------------------------------------------------------------------|---------------------------------------------------------|--------------------------------------------------|--------------------------------------|--------------------------------|-------------------|-------------------------|------------------------------------------------------------------------|-----------------------------------------------------------|--------------------------------|-------------------------------------------------|----------------------------------------------------------|
|                                                                                                                                                                                                                                                                                                                                                                                                                                                                                                                                                                                                                                                                                                                                                                                                                                                                                                                                                                           | PRODUCT NO.<br>NOTE 1,7                                 | DIM N<br>SOLDER TAIL<br>LENGTH                   | DIM P<br>HEIGHT ABOVE<br>BOARD (REF) | DIM R<br>SOLDER TAIL<br>SPREAD | HOLDDOWN<br>STYLE | PRODUCT NO.<br>NOTE 1,7 | DIM N<br>SOLDER TAIL<br>LENGTH                                         | DIM P<br>HEIGHT ABOVE<br>BOARD (REF)                      | DIM R<br>SOLDER TAIL<br>SPREAD | HOLDDOWN<br>STYLE                               |                                                          |
| F                                                                                                                                                                                                                                                                                                                                                                                                                                                                                                                                                                                                                                                                                                                                                                                                                                                                                                                                                                         | 72449-1XX                                               | .090/2.29                                        | .221/5.63                            | .050/1.27                      | 2                 | 87400-1XX               | .075/1.91                                                              | .221/5.63                                                 | .059/1.50                      | 2                                               | -                                                        |
| F                                                                                                                                                                                                                                                                                                                                                                                                                                                                                                                                                                                                                                                                                                                                                                                                                                                                                                                                                                         | 72450-1XX                                               | .075/1.91                                        | .293/7.44                            | ł                              | 2                 | 87405-1XX               | .075/1.91                                                              | ł                                                         | Í                              | 1                                               | -                                                        |
|                                                                                                                                                                                                                                                                                                                                                                                                                                                                                                                                                                                                                                                                                                                                                                                                                                                                                                                                                                           | 72451-1XX                                               | .115/2.92                                        | .221/5.63                            |                                | 2                 | 87405-2XX               | .090/2.29                                                              |                                                           |                                | 1                                               |                                                          |
|                                                                                                                                                                                                                                                                                                                                                                                                                                                                                                                                                                                                                                                                                                                                                                                                                                                                                                                                                                           | 72452-1XX                                               | .115/2.92                                        | .221/5.63                            |                                | 6                 | 87406-1XX               | .075/1.91                                                              |                                                           |                                | 6                                               |                                                          |
|                                                                                                                                                                                                                                                                                                                                                                                                                                                                                                                                                                                                                                                                                                                                                                                                                                                                                                                                                                           | 73541-1XX                                               | .075/1.91                                        | .293/7.44                            |                                | 1                 | 87406-2XX               | .100/2.54                                                              |                                                           |                                | 6                                               |                                                          |
|                                                                                                                                                                                                                                                                                                                                                                                                                                                                                                                                                                                                                                                                                                                                                                                                                                                                                                                                                                           | 73543-1XX                                               | .090/2.29                                        | .359/9.12                            |                                | 1                 | 87410-1XX               | .090/2.29                                                              | .221/5.63                                                 |                                | 2                                               |                                                          |
|                                                                                                                                                                                                                                                                                                                                                                                                                                                                                                                                                                                                                                                                                                                                                                                                                                                                                                                                                                           | 87407-1XX                                               | .090/2.29                                        | .221/5.63                            |                                | 1                 | 87411-1XX               | .075/1.91                                                              | .293/7.44                                                 |                                | 2                                               |                                                          |
| F                                                                                                                                                                                                                                                                                                                                                                                                                                                                                                                                                                                                                                                                                                                                                                                                                                                                                                                                                                         | 87850-1XX                                               | .075/1.91                                        | ł                                    |                                | 2                 | 87412-1XX               | .115/2.92                                                              | .221/5.63                                                 |                                | 2                                               | -                                                        |
| ┢                                                                                                                                                                                                                                                                                                                                                                                                                                                                                                                                                                                                                                                                                                                                                                                                                                                                                                                                                                         | 87851-1XX                                               | .075/1.91                                        |                                      |                                | 6                 | 89297-1XX               | .115/2.92                                                              | .221/5.63                                                 | .059/1.50                      | 6                                               | -                                                        |
| F                                                                                                                                                                                                                                                                                                                                                                                                                                                                                                                                                                                                                                                                                                                                                                                                                                                                                                                                                                         | 88550-1XX                                               | .135/3.43                                        |                                      |                                | 2                 |                         | ,                                                                      | ,                                                         |                                | Ŭ                                               | 1                                                        |
| F                                                                                                                                                                                                                                                                                                                                                                                                                                                                                                                                                                                                                                                                                                                                                                                                                                                                                                                                                                         | 89289-1XX                                               | .075/1.91                                        |                                      |                                | 1                 |                         |                                                                        |                                                           |                                |                                                 |                                                          |
| F                                                                                                                                                                                                                                                                                                                                                                                                                                                                                                                                                                                                                                                                                                                                                                                                                                                                                                                                                                         | 89465-1XX                                               | .115/2.92                                        |                                      |                                |                   |                         |                                                                        |                                                           |                                |                                                 |                                                          |
| F                                                                                                                                                                                                                                                                                                                                                                                                                                                                                                                                                                                                                                                                                                                                                                                                                                                                                                                                                                         | 93149-1XX                                               | .075/1.91                                        |                                      |                                | 4                 |                         |                                                                        |                                                           |                                |                                                 |                                                          |
| F                                                                                                                                                                                                                                                                                                                                                                                                                                                                                                                                                                                                                                                                                                                                                                                                                                                                                                                                                                         | 98382-1XX                                               | .090/2.29                                        | .221/5.63                            |                                | 7                 |                         |                                                                        |                                                           |                                |                                                 |                                                          |
|                                                                                                                                                                                                                                                                                                                                                                                                                                                                                                                                                                                                                                                                                                                                                                                                                                                                                                                                                                           | 98383-1XX                                               | .090/2.29                                        | .293/7.44                            |                                | 1                 |                         |                                                                        |                                                           |                                |                                                 |                                                          |
| F                                                                                                                                                                                                                                                                                                                                                                                                                                                                                                                                                                                                                                                                                                                                                                                                                                                                                                                                                                         | 98384-1XX                                               | .090/2.29                                        | .293/7.44                            |                                | 7                 |                         | 8. THIS PRODU                                                          | JCT MEETS EURO                                            | PEAN UNION DIF                 | RECTIVES AND (                                  | OTHER                                                    |
| F                                                                                                                                                                                                                                                                                                                                                                                                                                                                                                                                                                                                                                                                                                                                                                                                                                                                                                                                                                         | 98385-1XX                                               | .090/2.29                                        | .359/9.12                            | .050/1.27                      | 7                 |                         | COUNTRY R                                                              | EGULATION AS D                                            | ESCRIBED IN GS                 | 5-22-008.                                       |                                                          |
| <ul> <li>MOLENTIC TO XXXXX-XXXLF</li> <li>(1) MOLDING FLOW RESTRICTOR QUANTITY AND LOCATION I<br/>MANUFACTURING OPTION.</li> <li>(1) MOLDING FLOW RESTRICTOR QUANTITY AND LOCATION I<br/>MANUFACTURING OPTION.</li> <li>(1) MOLDING FLOW RESTRICTOR QUANTITY AND LOCATION I<br/>MANUFACTURING OPTION.</li> <li>(1) MOLDING FLOW RESTRICTOR QUANTITY AND LOCATION I<br/>MANUFACTURING OPTION.</li> <li>(1) MOLDING FLOW RESTRICTOR QUANTITY AND LOCATION I<br/>MANUFACTURING OPTION.</li> <li>(1) MOLDING FLOW RESTRICTOR QUANTITY AND LOCATION I<br/>MANUFACTURING OPTION.</li> <li>(1) MOLDING FLOW RESTRICTOR QUANTITY AND LOCATION I<br/>MANUFACTURING OPTION.</li> <li>(1) VACUUM CAP SLOT REQUIRED ON ALL SIZES, SLOT MA<br/>BE LOCATED ON OPPOSITE SIDE FOR 2 X 5.</li> <li>(3) REQUIRED ON -X40,-X45 &amp; -X50 POSITION PARTS ONLY.</li> <li>(4) PACKAGE PER BUS-14-179.</li> <li>(5) HOUSING MATERIAL:<br/>GLASS FILLED THERMOPLASTIC FLAME RETARDANT</li> </ul> |                                                         |                                                  |                                      |                                |                   |                         |                                                                        |                                                           | ES, SLOT MAY                   |                                                 |                                                          |
|                                                                                                                                                                                                                                                                                                                                                                                                                                                                                                                                                                                                                                                                                                                                                                                                                                                                                                                                                                           | PER UL 94V–O.<br>COLOR: NATURAL<br>6. TERMINAL PLATING: |                                                  |                                      |                                |                   |                         |                                                                        |                                                           |                                |                                                 |                                                          |
|                                                                                                                                                                                                                                                                                                                                                                                                                                                                                                                                                                                                                                                                                                                                                                                                                                                                                                                                                                           | 00<br>10<br>50<br>(7) AD                                | DNÍACT ZONES.<br>Du"/2.54u MIN<br>DLDERING ZONES | AT THE END OF                        | .27u Ni IN                     |                   | mat'l. code<br>         | surface<br>ISO 1302<br>date referances writess oftw<br>angles<br>Unear | .xx±.01/0.3 INC                                           |                                | <u>ribcage</u><br>BCAGE III T/M<br>HEADER ASS'Y |                                                          |
|                                                                                                                                                                                                                                                                                                                                                                                                                                                                                                                                                                                                                                                                                                                                                                                                                                                                                                                                                                           |                                                         |                                                  |                                      |                                |                   |                         | sheet revision<br>index sheet                                          | dr M. CORN<br>engr D. WHIT<br>chr D. WHIT<br>appd D. WHIT | ING 6/6/95                     |                                                 | sheet 6 of 6 size<br>95776 A3<br>roduct Customer Drawing |
|                                                                                                                                                                                                                                                                                                                                                                                                                                                                                                                                                                                                                                                                                                                                                                                                                                                                                                                                                                           | orm A3                                                  | 1                                                |                                      | 2                              |                   | 2                       |                                                                        | PDM: Rev:                                                 |                                | Released                                        | Printed: May 15, 2010 6                                  |