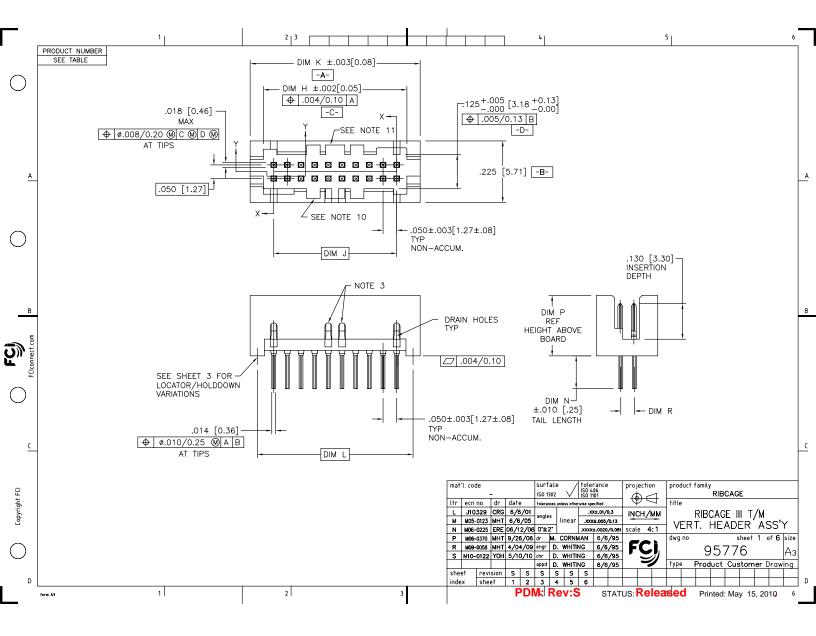

|                                                                                                                                                                                                                                                                                                                                                                                                                                                                                                                                                                                                                                                                                                                                                                                                                                                                                                                                                                           | 1                                                       |                                                  |                                      | 2 3                            |                   |                         |                                                                        | 4                                                         |                                | 5                                               | 6                                                        |
|---------------------------------------------------------------------------------------------------------------------------------------------------------------------------------------------------------------------------------------------------------------------------------------------------------------------------------------------------------------------------------------------------------------------------------------------------------------------------------------------------------------------------------------------------------------------------------------------------------------------------------------------------------------------------------------------------------------------------------------------------------------------------------------------------------------------------------------------------------------------------------------------------------------------------------------------------------------------------|---------------------------------------------------------|--------------------------------------------------|--------------------------------------|--------------------------------|-------------------|-------------------------|------------------------------------------------------------------------|-----------------------------------------------------------|--------------------------------|-------------------------------------------------|----------------------------------------------------------|
|                                                                                                                                                                                                                                                                                                                                                                                                                                                                                                                                                                                                                                                                                                                                                                                                                                                                                                                                                                           | PRODUCT NO.<br>NOTE 1,7                                 | DIM N<br>SOLDER TAIL<br>LENGTH                   | DIM P<br>HEIGHT ABOVE<br>BOARD (REF) | DIM R<br>SOLDER TAIL<br>SPREAD | HOLDDOWN<br>STYLE | PRODUCT NO.<br>NOTE 1,7 | DIM N<br>SOLDER TAIL<br>LENGTH                                         | DIM P<br>HEIGHT ABOVE<br>BOARD (REF)                      | DIM R<br>SOLDER TAIL<br>SPREAD | HOLDDOWN<br>STYLE                               |                                                          |
| F                                                                                                                                                                                                                                                                                                                                                                                                                                                                                                                                                                                                                                                                                                                                                                                                                                                                                                                                                                         | 72449-1XX                                               | .090/2.29                                        | .221/5.63                            | .050/1.27                      | 2                 | 87400-1XX               | .075/1.91                                                              | .221/5.63                                                 | .059/1.50                      | 2                                               | -                                                        |
| F                                                                                                                                                                                                                                                                                                                                                                                                                                                                                                                                                                                                                                                                                                                                                                                                                                                                                                                                                                         | 72450-1XX                                               | .075/1.91                                        | .293/7.44                            | ł                              | 2                 | 87405-1XX               | .075/1.91                                                              | ł                                                         | Í                              | 1                                               | -                                                        |
|                                                                                                                                                                                                                                                                                                                                                                                                                                                                                                                                                                                                                                                                                                                                                                                                                                                                                                                                                                           | 72451-1XX                                               | .115/2.92                                        | .221/5.63                            |                                | 2                 | 87405-2XX               | .090/2.29                                                              |                                                           |                                | 1                                               |                                                          |
|                                                                                                                                                                                                                                                                                                                                                                                                                                                                                                                                                                                                                                                                                                                                                                                                                                                                                                                                                                           | 72452-1XX                                               | .115/2.92                                        | .221/5.63                            |                                | 6                 | 87406-1XX               | .075/1.91                                                              |                                                           |                                | 6                                               |                                                          |
|                                                                                                                                                                                                                                                                                                                                                                                                                                                                                                                                                                                                                                                                                                                                                                                                                                                                                                                                                                           | 73541-1XX                                               | .075/1.91                                        | .293/7.44                            |                                | 1                 | 87406-2XX               | .100/2.54                                                              |                                                           |                                | 6                                               |                                                          |
|                                                                                                                                                                                                                                                                                                                                                                                                                                                                                                                                                                                                                                                                                                                                                                                                                                                                                                                                                                           | 73543-1XX                                               | .090/2.29                                        | .359/9.12                            |                                | 1                 | 87410-1XX               | .090/2.29                                                              | .221/5.63                                                 |                                | 2                                               |                                                          |
|                                                                                                                                                                                                                                                                                                                                                                                                                                                                                                                                                                                                                                                                                                                                                                                                                                                                                                                                                                           | 87407-1XX                                               | .090/2.29                                        | .221/5.63                            |                                | 1                 | 87411-1XX               | .075/1.91                                                              | .293/7.44                                                 |                                | 2                                               |                                                          |
| F                                                                                                                                                                                                                                                                                                                                                                                                                                                                                                                                                                                                                                                                                                                                                                                                                                                                                                                                                                         | 87850-1XX                                               | .075/1.91                                        | ł                                    |                                | 2                 | 87412-1XX               | .115/2.92                                                              | .221/5.63                                                 |                                | 2                                               | -                                                        |
| ┢                                                                                                                                                                                                                                                                                                                                                                                                                                                                                                                                                                                                                                                                                                                                                                                                                                                                                                                                                                         | 87851-1XX                                               | .075/1.91                                        |                                      |                                | 6                 | 89297-1XX               | .115/2.92                                                              | .221/5.63                                                 | .059/1.50                      | 6                                               | -                                                        |
| F                                                                                                                                                                                                                                                                                                                                                                                                                                                                                                                                                                                                                                                                                                                                                                                                                                                                                                                                                                         | 88550-1XX                                               | .135/3.43                                        |                                      |                                | 2                 |                         | ,                                                                      | ,                                                         |                                | Ŭ                                               | 1                                                        |
| F                                                                                                                                                                                                                                                                                                                                                                                                                                                                                                                                                                                                                                                                                                                                                                                                                                                                                                                                                                         | 89289-1XX                                               | .075/1.91                                        |                                      |                                | 1                 |                         |                                                                        |                                                           |                                |                                                 |                                                          |
| F                                                                                                                                                                                                                                                                                                                                                                                                                                                                                                                                                                                                                                                                                                                                                                                                                                                                                                                                                                         | 89465-1XX                                               | .115/2.92                                        |                                      |                                |                   |                         |                                                                        |                                                           |                                |                                                 |                                                          |
| F                                                                                                                                                                                                                                                                                                                                                                                                                                                                                                                                                                                                                                                                                                                                                                                                                                                                                                                                                                         | 93149-1XX                                               | .075/1.91                                        |                                      |                                | 4                 |                         |                                                                        |                                                           |                                |                                                 |                                                          |
| F                                                                                                                                                                                                                                                                                                                                                                                                                                                                                                                                                                                                                                                                                                                                                                                                                                                                                                                                                                         | 98382-1XX                                               | .090/2.29                                        | .221/5.63                            |                                | 7                 |                         |                                                                        |                                                           |                                |                                                 |                                                          |
|                                                                                                                                                                                                                                                                                                                                                                                                                                                                                                                                                                                                                                                                                                                                                                                                                                                                                                                                                                           | 98383-1XX                                               | .090/2.29                                        | .293/7.44                            |                                | 1                 |                         |                                                                        |                                                           |                                |                                                 |                                                          |
| F                                                                                                                                                                                                                                                                                                                                                                                                                                                                                                                                                                                                                                                                                                                                                                                                                                                                                                                                                                         | 98384-1XX                                               | .090/2.29                                        | .293/7.44                            |                                | 7                 |                         | 8. THIS PRODU                                                          | JCT MEETS EURO                                            | PEAN UNION DIF                 | RECTIVES AND (                                  | OTHER                                                    |
| F                                                                                                                                                                                                                                                                                                                                                                                                                                                                                                                                                                                                                                                                                                                                                                                                                                                                                                                                                                         | 98385-1XX                                               | .090/2.29                                        | .359/9.12                            | .050/1.27                      | 7                 |                         | COUNTRY R                                                              | EGULATION AS D                                            | ESCRIBED IN GS                 | 5-22-008.                                       |                                                          |
| <ul> <li>MOLENTIC TO XXXXX-XXXLF</li> <li>(1) MOLDING FLOW RESTRICTOR QUANTITY AND LOCATION I<br/>MANUFACTURING OPTION.</li> <li>(1) MOLDING FLOW RESTRICTOR QUANTITY AND LOCATION I<br/>MANUFACTURING OPTION.</li> <li>(1) MOLDING FLOW RESTRICTOR QUANTITY AND LOCATION I<br/>MANUFACTURING OPTION.</li> <li>(1) MOLDING FLOW RESTRICTOR QUANTITY AND LOCATION I<br/>MANUFACTURING OPTION.</li> <li>(1) MOLDING FLOW RESTRICTOR QUANTITY AND LOCATION I<br/>MANUFACTURING OPTION.</li> <li>(1) MOLDING FLOW RESTRICTOR QUANTITY AND LOCATION I<br/>MANUFACTURING OPTION.</li> <li>(1) MOLDING FLOW RESTRICTOR QUANTITY AND LOCATION I<br/>MANUFACTURING OPTION.</li> <li>(1) VACUUM CAP SLOT REQUIRED ON ALL SIZES, SLOT MA<br/>BE LOCATED ON OPPOSITE SIDE FOR 2 X 5.</li> <li>(3) REQUIRED ON -X40,-X45 &amp; -X50 POSITION PARTS ONLY.</li> <li>(4) PACKAGE PER BUS-14-179.</li> <li>(5) HOUSING MATERIAL:<br/>GLASS FILLED THERMOPLASTIC FLAME RETARDANT</li> </ul> |                                                         |                                                  |                                      |                                |                   |                         |                                                                        |                                                           | ES, SLOT MAY                   |                                                 |                                                          |
|                                                                                                                                                                                                                                                                                                                                                                                                                                                                                                                                                                                                                                                                                                                                                                                                                                                                                                                                                                           | PER UL 94V–O.<br>COLOR: NATURAL<br>6. TERMINAL PLATING: |                                                  |                                      |                                |                   |                         |                                                                        |                                                           |                                |                                                 |                                                          |
|                                                                                                                                                                                                                                                                                                                                                                                                                                                                                                                                                                                                                                                                                                                                                                                                                                                                                                                                                                           | 00<br>10<br>50<br>(7) AD                                | DNÍACT ZONES.<br>Du"/2.54u MIN<br>DLDERING ZONES | AT THE END OF                        | .27u Ni IN                     |                   | mat'l. code<br>         | surface<br>ISO 1302<br>date referances writess oftw<br>angles<br>Unear | .xx±.01/0.3 INC                                           |                                | <u>ribcage</u><br>BCAGE III T/M<br>HEADER ASS'Y |                                                          |
|                                                                                                                                                                                                                                                                                                                                                                                                                                                                                                                                                                                                                                                                                                                                                                                                                                                                                                                                                                           |                                                         |                                                  |                                      |                                |                   |                         | sheet revision<br>index sheet                                          | dr M. CORN<br>engr D. WHIT<br>chr D. WHIT<br>appd D. WHIT | ING 6/6/95                     |                                                 | sheet 6 of 6 size<br>95776 A3<br>roduct Customer Drawing |
|                                                                                                                                                                                                                                                                                                                                                                                                                                                                                                                                                                                                                                                                                                                                                                                                                                                                                                                                                                           | orm A3                                                  | 1                                                |                                      | 2                              |                   | 2                       |                                                                        | PDM: Rev:                                                 |                                | Released                                        | Printed: May 15, 2010 6                                  |