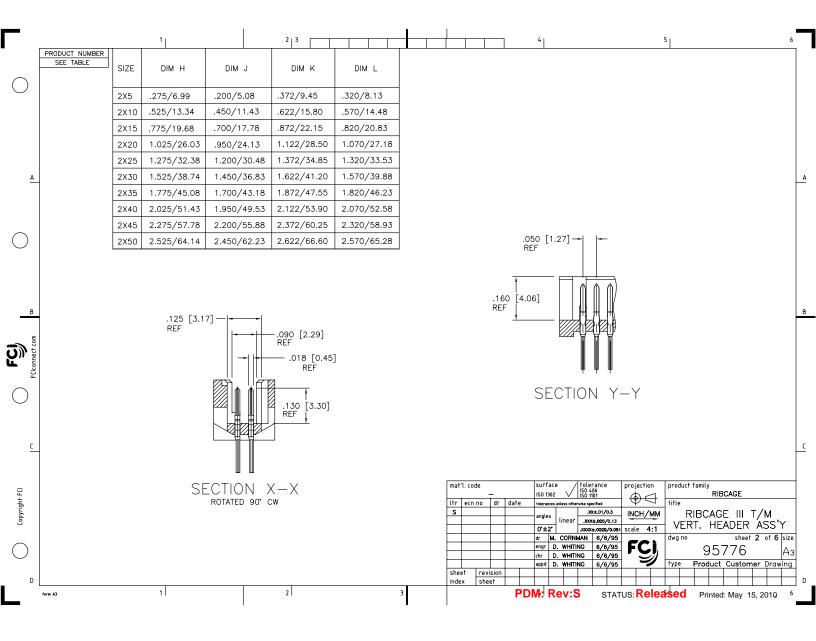

|                                                                                                                                                                                                                                                                                                                                                                                                                                                                                                                                                                                                                                                                                                                                                                                                                                                                                                                                                                           | 1                                                       |                                                  |                                      | 2 3                            |                   |                         |                                                                        | 4                                                         |                                | 5                                               | 6                                                        |
|---------------------------------------------------------------------------------------------------------------------------------------------------------------------------------------------------------------------------------------------------------------------------------------------------------------------------------------------------------------------------------------------------------------------------------------------------------------------------------------------------------------------------------------------------------------------------------------------------------------------------------------------------------------------------------------------------------------------------------------------------------------------------------------------------------------------------------------------------------------------------------------------------------------------------------------------------------------------------|---------------------------------------------------------|--------------------------------------------------|--------------------------------------|--------------------------------|-------------------|-------------------------|------------------------------------------------------------------------|-----------------------------------------------------------|--------------------------------|-------------------------------------------------|----------------------------------------------------------|
|                                                                                                                                                                                                                                                                                                                                                                                                                                                                                                                                                                                                                                                                                                                                                                                                                                                                                                                                                                           | PRODUCT NO.<br>NOTE 1,7                                 | DIM N<br>SOLDER TAIL<br>LENGTH                   | DIM P<br>HEIGHT ABOVE<br>BOARD (REF) | DIM R<br>SOLDER TAIL<br>SPREAD | HOLDDOWN<br>STYLE | PRODUCT NO.<br>NOTE 1,7 | DIM N<br>SOLDER TAIL<br>LENGTH                                         | DIM P<br>HEIGHT ABOVE<br>BOARD (REF)                      | DIM R<br>SOLDER TAIL<br>SPREAD | HOLDDOWN<br>STYLE                               |                                                          |
| F                                                                                                                                                                                                                                                                                                                                                                                                                                                                                                                                                                                                                                                                                                                                                                                                                                                                                                                                                                         | 72449-1XX                                               | .090/2.29                                        | .221/5.63                            | .050/1.27                      | 2                 | 87400-1XX               | .075/1.91                                                              | .221/5.63                                                 | .059/1.50                      | 2                                               | -                                                        |
| F                                                                                                                                                                                                                                                                                                                                                                                                                                                                                                                                                                                                                                                                                                                                                                                                                                                                                                                                                                         | 72450-1XX                                               | .075/1.91                                        | .293/7.44                            | ł                              | 2                 | 87405-1XX               | .075/1.91                                                              | ł                                                         | Í                              | 1                                               | -                                                        |
|                                                                                                                                                                                                                                                                                                                                                                                                                                                                                                                                                                                                                                                                                                                                                                                                                                                                                                                                                                           | 72451-1XX                                               | .115/2.92                                        | .221/5.63                            |                                | 2                 | 87405-2XX               | .090/2.29                                                              |                                                           |                                | 1                                               |                                                          |
|                                                                                                                                                                                                                                                                                                                                                                                                                                                                                                                                                                                                                                                                                                                                                                                                                                                                                                                                                                           | 72452-1XX                                               | .115/2.92                                        | .221/5.63                            |                                | 6                 | 87406-1XX               | .075/1.91                                                              |                                                           |                                | 6                                               |                                                          |
|                                                                                                                                                                                                                                                                                                                                                                                                                                                                                                                                                                                                                                                                                                                                                                                                                                                                                                                                                                           | 73541-1XX                                               | .075/1.91                                        | .293/7.44                            |                                | 1                 | 87406-2XX               | .100/2.54                                                              |                                                           |                                | 6                                               |                                                          |
|                                                                                                                                                                                                                                                                                                                                                                                                                                                                                                                                                                                                                                                                                                                                                                                                                                                                                                                                                                           | 73543-1XX                                               | .090/2.29                                        | .359/9.12                            |                                | 1                 | 87410-1XX               | .090/2.29                                                              | .221/5.63                                                 |                                | 2                                               |                                                          |
|                                                                                                                                                                                                                                                                                                                                                                                                                                                                                                                                                                                                                                                                                                                                                                                                                                                                                                                                                                           | 87407-1XX                                               | .090/2.29                                        | .221/5.63                            |                                | 1                 | 87411-1XX               | .075/1.91                                                              | .293/7.44                                                 |                                | 2                                               |                                                          |
| F                                                                                                                                                                                                                                                                                                                                                                                                                                                                                                                                                                                                                                                                                                                                                                                                                                                                                                                                                                         | 87850-1XX                                               | .075/1.91                                        | ł                                    |                                | 2                 | 87412-1XX               | .115/2.92                                                              | .221/5.63                                                 |                                | 2                                               | -                                                        |
| ┢                                                                                                                                                                                                                                                                                                                                                                                                                                                                                                                                                                                                                                                                                                                                                                                                                                                                                                                                                                         | 87851-1XX                                               | .075/1.91                                        |                                      |                                | 6                 | 89297-1XX               | .115/2.92                                                              | .221/5.63                                                 | .059/1.50                      | 6                                               | -                                                        |
| F                                                                                                                                                                                                                                                                                                                                                                                                                                                                                                                                                                                                                                                                                                                                                                                                                                                                                                                                                                         | 88550-1XX                                               | .135/3.43                                        |                                      |                                | 2                 |                         | ,                                                                      | ,                                                         |                                | Ŭ                                               | 1                                                        |
| F                                                                                                                                                                                                                                                                                                                                                                                                                                                                                                                                                                                                                                                                                                                                                                                                                                                                                                                                                                         | 89289-1XX                                               | .075/1.91                                        |                                      |                                | 1                 |                         |                                                                        |                                                           |                                |                                                 |                                                          |
| F                                                                                                                                                                                                                                                                                                                                                                                                                                                                                                                                                                                                                                                                                                                                                                                                                                                                                                                                                                         | 89465-1XX                                               | .115/2.92                                        |                                      |                                |                   |                         |                                                                        |                                                           |                                |                                                 |                                                          |
| F                                                                                                                                                                                                                                                                                                                                                                                                                                                                                                                                                                                                                                                                                                                                                                                                                                                                                                                                                                         | 93149-1XX                                               | .075/1.91                                        |                                      |                                | 4                 |                         |                                                                        |                                                           |                                |                                                 |                                                          |
| F                                                                                                                                                                                                                                                                                                                                                                                                                                                                                                                                                                                                                                                                                                                                                                                                                                                                                                                                                                         | 98382-1XX                                               | .090/2.29                                        | .221/5.63                            |                                | 7                 |                         |                                                                        |                                                           |                                |                                                 |                                                          |
|                                                                                                                                                                                                                                                                                                                                                                                                                                                                                                                                                                                                                                                                                                                                                                                                                                                                                                                                                                           | 98383-1XX                                               | .090/2.29                                        | .293/7.44                            |                                | 1                 |                         |                                                                        |                                                           |                                |                                                 |                                                          |
| F                                                                                                                                                                                                                                                                                                                                                                                                                                                                                                                                                                                                                                                                                                                                                                                                                                                                                                                                                                         | 98384-1XX                                               | .090/2.29                                        | .293/7.44                            |                                | 7                 |                         | 8. THIS PRODU                                                          | JCT MEETS EURO                                            | PEAN UNION DIF                 | RECTIVES AND (                                  | OTHER                                                    |
| F                                                                                                                                                                                                                                                                                                                                                                                                                                                                                                                                                                                                                                                                                                                                                                                                                                                                                                                                                                         | 98385-1XX                                               | .090/2.29                                        | .359/9.12                            | .050/1.27                      | 7                 |                         | COUNTRY R                                                              | EGULATION AS D                                            | ESCRIBED IN GS                 | 5-22-008.                                       |                                                          |
| <ul> <li>MOLENTIC TO XXXXX-XXXLF</li> <li>(1) MOLDING FLOW RESTRICTOR QUANTITY AND LOCATION I<br/>MANUFACTURING OPTION.</li> <li>(1) MOLDING FLOW RESTRICTOR QUANTITY AND LOCATION I<br/>MANUFACTURING OPTION.</li> <li>(1) MOLDING FLOW RESTRICTOR QUANTITY AND LOCATION I<br/>MANUFACTURING OPTION.</li> <li>(1) MOLDING FLOW RESTRICTOR QUANTITY AND LOCATION I<br/>MANUFACTURING OPTION.</li> <li>(1) MOLDING FLOW RESTRICTOR QUANTITY AND LOCATION I<br/>MANUFACTURING OPTION.</li> <li>(1) MOLDING FLOW RESTRICTOR QUANTITY AND LOCATION I<br/>MANUFACTURING OPTION.</li> <li>(1) MOLDING FLOW RESTRICTOR QUANTITY AND LOCATION I<br/>MANUFACTURING OPTION.</li> <li>(1) VACUUM CAP SLOT REQUIRED ON ALL SIZES, SLOT MA<br/>BE LOCATED ON OPPOSITE SIDE FOR 2 X 5.</li> <li>(3) REQUIRED ON -X40,-X45 &amp; -X50 POSITION PARTS ONLY.</li> <li>(4) PACKAGE PER BUS-14-179.</li> <li>(5) HOUSING MATERIAL:<br/>GLASS FILLED THERMOPLASTIC FLAME RETARDANT</li> </ul> |                                                         |                                                  |                                      |                                |                   |                         |                                                                        |                                                           | ES, SLOT MAY                   |                                                 |                                                          |
|                                                                                                                                                                                                                                                                                                                                                                                                                                                                                                                                                                                                                                                                                                                                                                                                                                                                                                                                                                           | PER UL 94V–O.<br>COLOR: NATURAL<br>6. TERMINAL PLATING: |                                                  |                                      |                                |                   |                         |                                                                        |                                                           |                                |                                                 |                                                          |
|                                                                                                                                                                                                                                                                                                                                                                                                                                                                                                                                                                                                                                                                                                                                                                                                                                                                                                                                                                           | 00<br>10<br>50<br>(7) AD                                | DNÍACT ZONES.<br>Du"/2.54u MIN<br>DLDERING ZONES | AT THE END OF                        | .27u Ni IN                     |                   | mat'l. code<br>         | surface<br>ISO 1302<br>date referances writess oftw<br>angles<br>Unear | .xx±.01/0.3 INC                                           |                                | <u>ribcage</u><br>BCAGE III T/M<br>HEADER ASS'Y |                                                          |
|                                                                                                                                                                                                                                                                                                                                                                                                                                                                                                                                                                                                                                                                                                                                                                                                                                                                                                                                                                           |                                                         |                                                  |                                      |                                |                   |                         | sheet revision<br>index sheet                                          | dr M. CORN<br>engr D. WHIT<br>chr D. WHIT<br>appd D. WHIT | ING 6/6/95                     |                                                 | sheet 6 of 6 size<br>95776 A3<br>roduct Customer Drawing |
|                                                                                                                                                                                                                                                                                                                                                                                                                                                                                                                                                                                                                                                                                                                                                                                                                                                                                                                                                                           | orm A3                                                  | 1                                                |                                      | 2                              |                   | 2                       |                                                                        | PDM: Rev:                                                 |                                | Released                                        | Printed: May 15, 2010 6                                  |