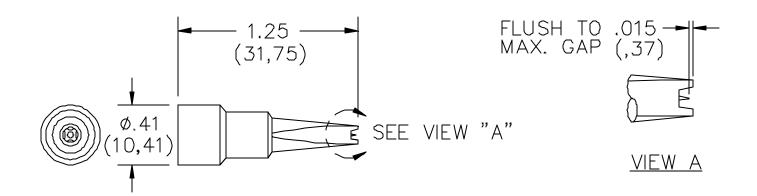

## **ORDERING INFORMATION:** Model 5246-\*

\*= Color, -0 Black, -2 Red, -5 Green Ordering Example: 5246-2 Adapter Color is Red

All dimensions are in inches. Tolerances (except noted):  $.xx = \pm .02$ " (,51 mm),  $.xxx = \pm .005$ " (,127 mm). All specifications are to the latest revisions. Specifications are subject to change without notice. Registered trademarks are the property of their respective companies.