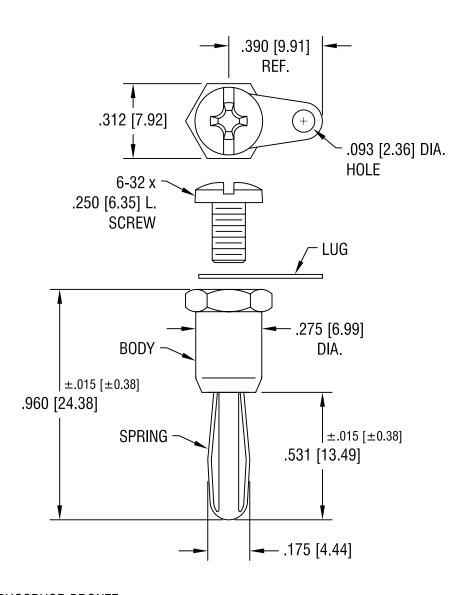

## NOTES:

1. SPRING: MAT'L - PHOSPHOR BRONZE

FINISH - NICKEL PLATE

BODY: MAT'L - BRASS

FINISH - NICKEL PLATE

SCREW: MAT'L - BRASS

FINISH - NICKEL PLATE

LUG: MAT'L - BRASS

FINISH - TIN PLATE

2. SCREW AND LUG SUPPLIED UNASSEMBLED.

| 10.31.07 | CHANGE AS PER ECN 07-073 | D    |
|----------|--------------------------|------|
| DATE     | DESCRIPTION              | REV. |

## KEYSTONE ELECTRONICS CORP. ASTORIA, N.Y. 11105-2017 PART NAME INTERNAL THREAD BANANA PLUG MATERIAL AS NOTED DRN BY FINISH **BOONE** 12.15.82 **AS NOTED** APP'D 2.5X INCH **TOLERANCES** [MM] CODE DWG NO. $\pm .005 [\pm 0.15]$ DECIMAL 6072 C ANGULAR ± 1° UNLESS OTHERWISE SPECIFIED