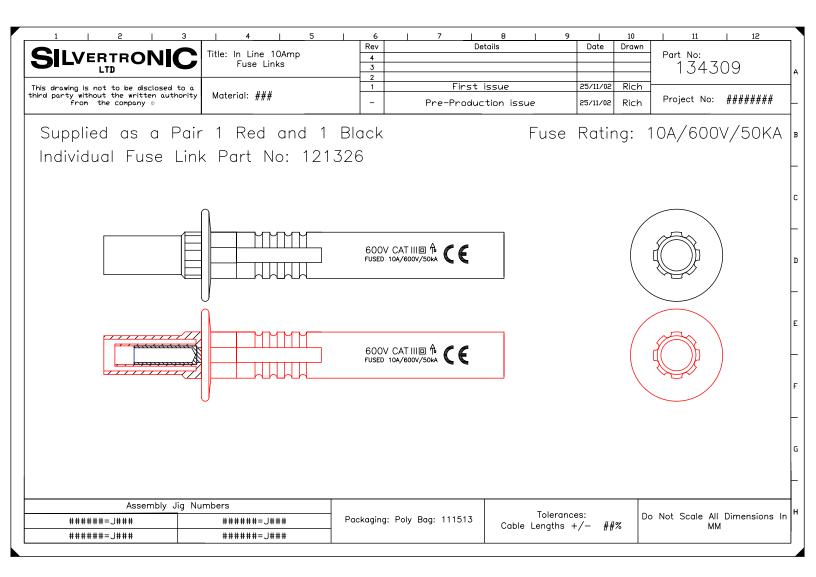

| PRODUCT TYPE / DESCRIPTION |         |     |       | Pair If In Line Fused Links |         |
|----------------------------|---------|-----|-------|-----------------------------|---------|
| PART No.                   |         |     |       | 134309                      |         |
| IEC1010 RATING             | VOLTAGE | 600 | Volts | INSULATION CATEGORY         | III (3) |

| MAXIMUM RATED CURRENT | *10 as fuse       | Amps |
|-----------------------|-------------------|------|
| POLLUTION DEGREE      | :                 | 2    |
| INSULATION CATEGORY   | DOUBLE/REINFORCED |      |

| INCLUDES FOLLOWING ASSEMBLIES /<br>COMPONENTS SUBJECT TO INDIVIDUAL TEST. | DESCRIPTION       | PART No. |
|---------------------------------------------------------------------------|-------------------|----------|
|                                                                           | In Line Fuse Link | 121326   |
|                                                                           |                   |          |
|                                                                           |                   |          |
|                                                                           |                   |          |
|                                                                           |                   |          |
|                                                                           |                   |          |
|                                                                           |                   |          |
|                                                                           |                   |          |
| * Current: As fuse fitted                                                 |                   |          |