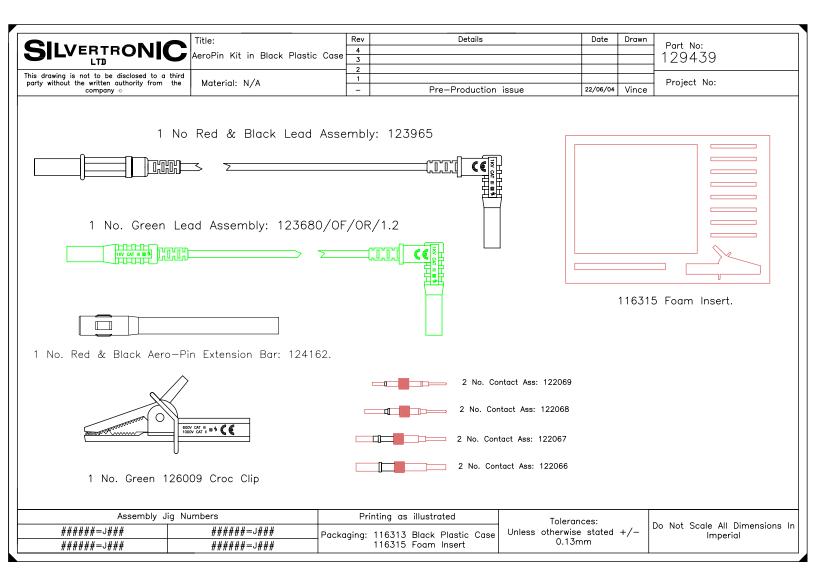

| PRODUCT TYPE / DESCRIPTION |         |     | Deluxe Multi-Pin Connector Kit |                     |         |
|----------------------------|---------|-----|--------------------------------|---------------------|---------|
| PART No.                   |         |     |                                | 129439              |         |
| IEC1010 RATING             | VOLTAGE | 600 | Volts                          | INSULATION CATEGORY | III (3) |

| MAXIMUM RATED CURRENT | 10        | Amps      |
|-----------------------|-----------|-----------|
| POLLUTION DEGREE      |           | 2         |
| INSULATION CATEGORY   | DOUBLE/RE | EINFORCED |

| INCLUDES FOLLOWING ASSEMBLIES /<br>COMPONENTS SUBJECT TO INDIVIDUAL TEST. | DESCRIPTION             | PART No.         |
|---------------------------------------------------------------------------|-------------------------|------------------|
|                                                                           | Multi-Pin Lead Assembly | 123965           |
|                                                                           | OF-OR Lead Assembly     | 123680/OF/OR/1.2 |
|                                                                           | Flanged Crocodile Clip  | 126009           |
|                                                                           | Extender Bar            | 124162           |
|                                                                           |                         |                  |
|                                                                           |                         |                  |
|                                                                           |                         |                  |