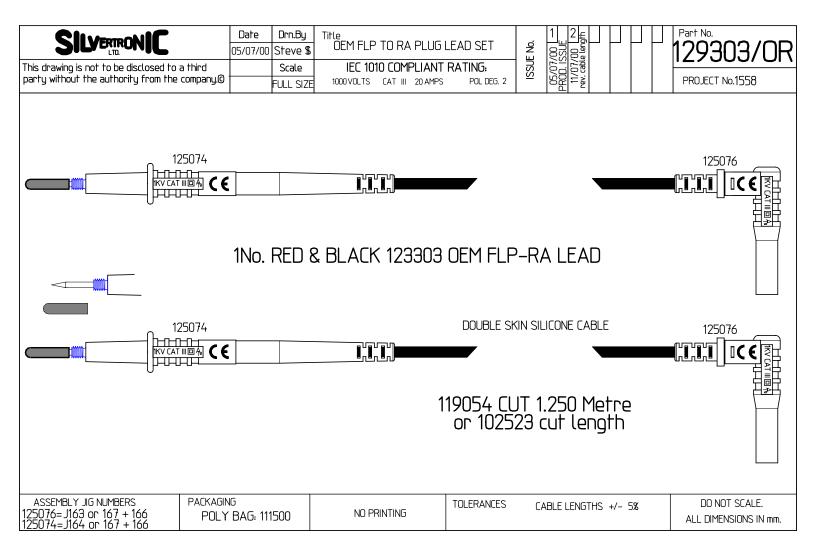

| MAXIMUM RATED CURRENT | 20                | Amps |
|-----------------------|-------------------|------|
| POLLUTION DEGREE      | 2                 |      |
| INSULATION CATEGORY   | DOUBLE/REINFORCED |      |

| INCLUDES FOLLOWING ASSEMBLIES / COMPONENTS SUBJECT TO INDIVIDUAL TEST. | DESCRIPTION          | PART No. |
|------------------------------------------------------------------------|----------------------|----------|
|                                                                        | OEM FIXED LEAD PROD  | 125074   |
|                                                                        | OEM RIGHT ANGLE PLUG | 125076   |
|                                                                        | D/S SILICONE CABLE   | 119054   |
|                                                                        |                      |          |
|                                                                        |                      |          |
|                                                                        |                      |          |
|                                                                        |                      |          |
|                                                                        |                      |          |
|                                                                        |                      |          |