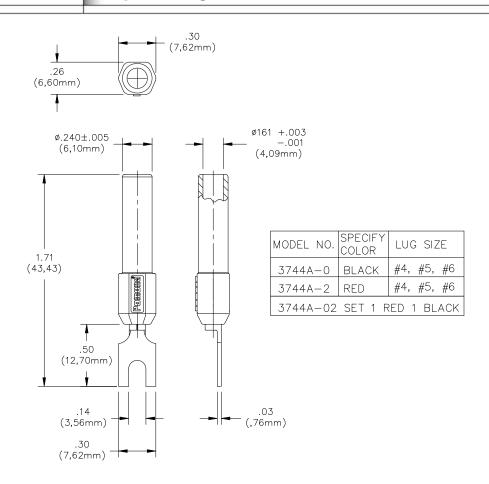

## Model 3744A Spade Lug to Banana Jack

## **MATERIALS:**

1<sup>st</sup> End: Banana Jack

Material: Brass per QQ-B-626, Alloy 360, 1/2 Hard.

Finish: Nickel plated per Q-N-290, Class 2, 200/300 microinches.

Insulation: Polypropylene (Fire Retardant) molded to Banana Jack Body. Color: See Tab Block.

Marking: "POMONA"

2<sup>nd</sup> End: Spade Lug Material: Copper.

Finish: Electro-tin plated.

## **RATINGS:**

Operating Temperature: +50° C (+122° F) Max.

Operating Voltage: 5000 VDC

Current: 15 Amperes

All dimensions are in inches. Tolerances (except noted):  $.xx = \pm .02$ " (,51 mm),  $.xxx = \pm .005$ " (,127 mm). All specifications are to the latest revisions. Specifications are subject to change without notice. Registered trademarks are the property of their respective companies.