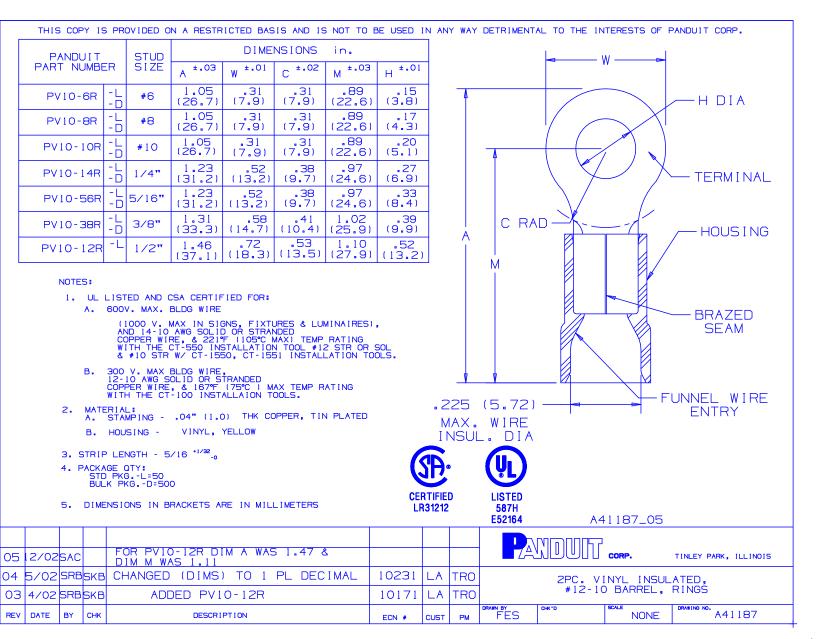

|                                                                                                             | u                                                                                                                                                                                                                                                                                                                                                                                              | support   locate distributor   about panduit                                                                                                                                                  | careers   worldwide |
|-------------------------------------------------------------------------------------------------------------|------------------------------------------------------------------------------------------------------------------------------------------------------------------------------------------------------------------------------------------------------------------------------------------------------------------------------------------------------------------------------------------------|-----------------------------------------------------------------------------------------------------------------------------------------------------------------------------------------------|---------------------|
|                                                                                                             | World Leader in Network a                                                                                                                                                                                                                                                                                                                                                                      | nd Electrical Solutions                                                                                                                                                                       | Printer Friendly    |
|                                                                                                             | RESOURCES   PRODUCTS   SERVICES   LEARNING                                                                                                                                                                                                                                                                                                                                                     | SEARCH                                                                                                                                                                                        |                     |
| Current refinements                                                                                         | (click 🛛 to remove)                                                                                                                                                                                                                                                                                                                                                                            |                                                                                                                                                                                               | Search Tips 👩       |
| 🔀 Region 🕨 USA 🔣 Product Family 🕽 Ring Terminal, Vinyl Insulated – Funnel Entry 🔀 Text Search: 'PV10-10R-L' |                                                                                                                                                                                                                                                                                                                                                                                                |                                                                                                                                                                                               |                     |
|                                                                                                             | Your search criteria matched only one p                                                                                                                                                                                                                                                                                                                                                        | roduct, shown below.                                                                                                                                                                          |                     |
|                                                                                                             | <ul> <li>Insulation support helps to prevent wire<br/>Ring tongue design assures a secure of<br/>Brazed seam protects terminal barrel fr</li> <li>UL Flammability UL 94V-0, maximum ir</li> <li>Internal barrel serrations assure good v</li> <li>UL and CSA rated up 600 V per UL 486</li> <li>‡UL and CSA approved tooling/product of<br/>Note: Wire sizes #26 – #22 AWG, are not</li> </ul> | connection in high vibration applications<br>rom splitting during the crimp process<br>nsulation temperature 221°F (105°C)<br>wire contact and maximum tensile strength<br>6<br>combinations. |                     |
| Part Number:                                                                                                | PV10-10R-L                                                                                                                                                                                                                                                                                                                                                                                     |                                                                                                                                                                                               |                     |
| RoHS Compliancy<br>Status:                                                                                  | Compliant                                                                                                                                                                                                                                                                                                                                                                                      |                                                                                                                                                                                               |                     |
| Part Description:                                                                                           | Ring Terminal, 12 – 10 AWG, #10 stud size, vinyl insulated, funne                                                                                                                                                                                                                                                                                                                              | entry.                                                                                                                                                                                        |                     |
| Product Type:                                                                                               | Terminals                                                                                                                                                                                                                                                                                                                                                                                      |                                                                                                                                                                                               |                     |
| CSA Certified:                                                                                              | Yes                                                                                                                                                                                                                                                                                                                                                                                            |                                                                                                                                                                                               |                     |
| UL Listed:                                                                                                  | Yes                                                                                                                                                                                                                                                                                                                                                                                            |                                                                                                                                                                                               |                     |
| Length (In.):                                                                                               | 1.05                                                                                                                                                                                                                                                                                                                                                                                           |                                                                                                                                                                                               |                     |
| Length (mm):                                                                                                | 26.7                                                                                                                                                                                                                                                                                                                                                                                           |                                                                                                                                                                                               |                     |
| Width (In.):                                                                                                | .31                                                                                                                                                                                                                                                                                                                                                                                            |                                                                                                                                                                                               |                     |
| Width (mm):                                                                                                 | 7.87                                                                                                                                                                                                                                                                                                                                                                                           |                                                                                                                                                                                               |                     |
| Clearance:                                                                                                  | .31                                                                                                                                                                                                                                                                                                                                                                                            |                                                                                                                                                                                               |                     |
| Max. Ins.:                                                                                                  | .225                                                                                                                                                                                                                                                                                                                                                                                           |                                                                                                                                                                                               |                     |
| Panduit Color Code:                                                                                         | Yellow                                                                                                                                                                                                                                                                                                                                                                                         |                                                                                                                                                                                               |                     |
| Stock:                                                                                                      | .04                                                                                                                                                                                                                                                                                                                                                                                            |                                                                                                                                                                                               |                     |
| Stud Size:                                                                                                  | #10                                                                                                                                                                                                                                                                                                                                                                                            |                                                                                                                                                                                               |                     |
| Tool:                                                                                                       | CT-100A‡, CT-600-A‡, CT-1550‡, CT-1551‡, CT-2500‡                                                                                                                                                                                                                                                                                                                                              |                                                                                                                                                                                               |                     |
| Wire Range:                                                                                                 | 12 – 10 AWG                                                                                                                                                                                                                                                                                                                                                                                    |                                                                                                                                                                                               |                     |
| Min. Order UOM:                                                                                             | PC                                                                                                                                                                                                                                                                                                                                                                                             |                                                                                                                                                                                               |                     |
| Min. Order Qty.:                                                                                            | 50                                                                                                                                                                                                                                                                                                                                                                                             |                                                                                                                                                                                               |                     |
| BOM Qty. (# of Pkgs.)                                                                                       |                                                                                                                                                                                                                                                                                                                                                                                                |                                                                                                                                                                                               |                     |
| Add to My Catalog                                                                                           |                                                                                                                                                                                                                                                                                                                                                                                                |                                                                                                                                                                                               |                     |
| Please register to utilize the 'Bill of Materials', 'Submit Quotes' and 'My Catalog' features.              |                                                                                                                                                                                                                                                                                                                                                                                                |                                                                                                                                                                                               |                     |