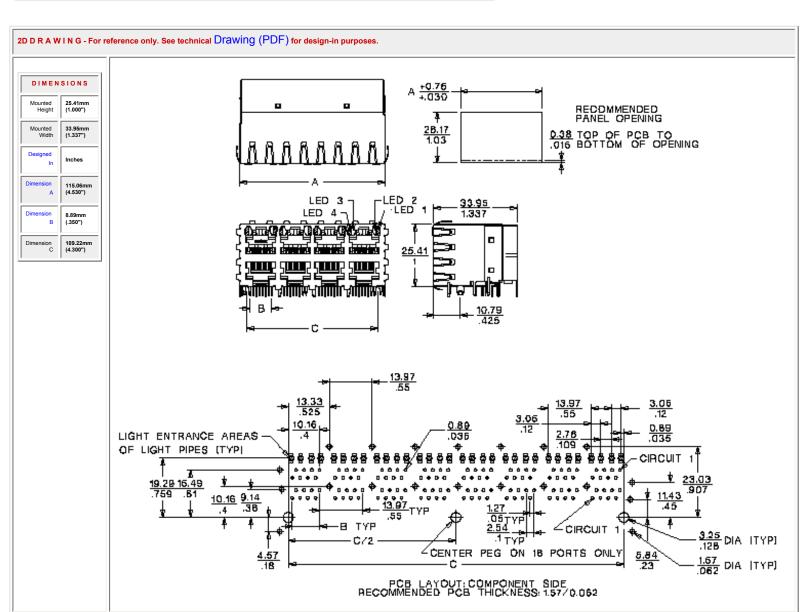

## 44170-0003

Modular Jack, Right Angle, Shielded, Lightpipes, Stacked, 8/8, 16 Ports