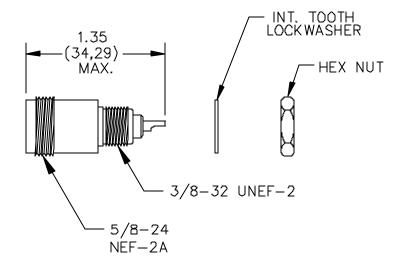

## Model 4889 Type 'N' Female Bulkhead Receptacle

## **MATERIALS:**

Body and Fittings: Brass, Alloy 360, ½ Hard Center Contact: Gold Plated Beryllium Copper

Dielectric: PTFE

Finish:

Body and Fittings: Tarnish Resistant

Center Contact Gold Plated Marking: POMONA ELECT. 4889