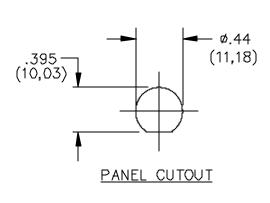

## **RATINGS:**

Nominal Impedance:; 50 Ohms

**ORDERING INFORMATION:** Model 4889

All dimensions are in inches and metric. All specifications are to the latest revisions. Specifications are subject to change without notice. Registered trademarks are the property of their respective companies. Made in USA