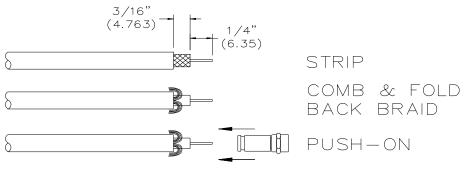

#### Features:

- ✓ Designed for RG6 Cable
- ✓ Quick three step installation process: Strip, Comb and Push-on.
- ✓ No Crimp tool required