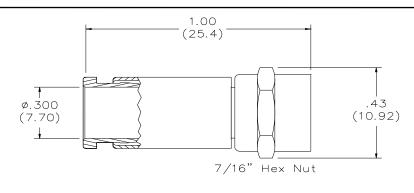

# Model 6709: Type F Connector, Nickel Plated For RG6 Cable

## **Materials:**

Connector Body: Nickel plated brass Ferrule: Nickel plated annealed copper

Insulator: Delrin

### Ratings:

Impedance: 75 ohms Frequency: 0 to 500 MHz

VSWR: 1.5 max

Insulation Resistance: 5000 Megohms min. Contact Resistance: 3 Milliohms max.

Voltage: \*500Vrms

Temperature: -40 to 65 C Durability: 500 matings Cable Retention: 40lbs. min.