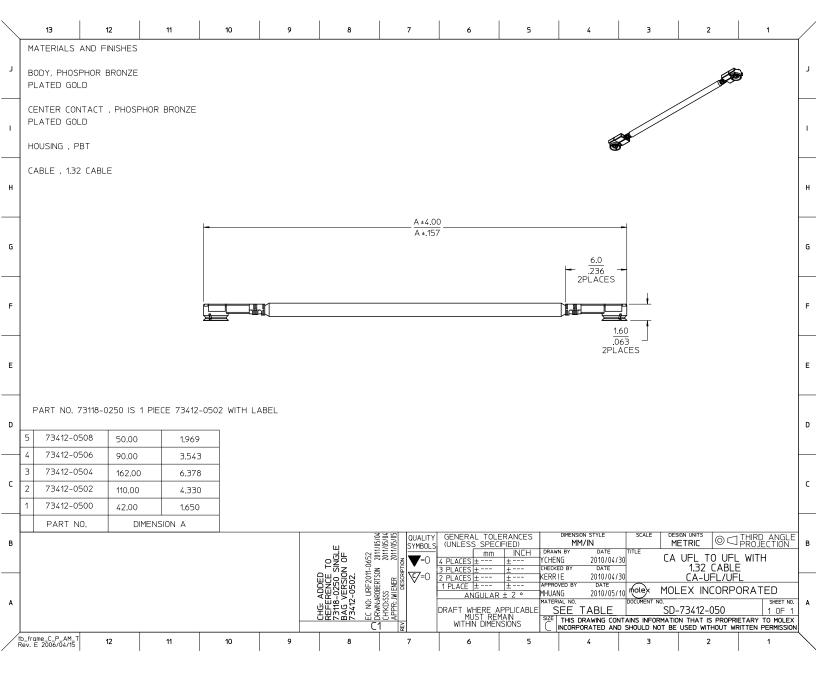

|     | 13                                      | 12                                                                                                  | 11 | 10 | 9 | 8                                                             | 7                                                                         | 6                                                                           | 5                                            | 4                                                                        | 3                                                             | 2                                                    | 1                                            |   |  |
|-----|-----------------------------------------|-----------------------------------------------------------------------------------------------------|----|----|---|---------------------------------------------------------------|---------------------------------------------------------------------------|-----------------------------------------------------------------------------|----------------------------------------------|--------------------------------------------------------------------------|---------------------------------------------------------------|------------------------------------------------------|----------------------------------------------|---|--|
| J   | MATERIALS AND FINISHES SEE SD-73412-050 |                                                                                                     |    |    |   |                                                               |                                                                           |                                                                             |                                              |                                                                          |                                                               |                                                      |                                              |   |  |
| -   |                                         | H<br>  H<br>  G<br>  P/N: 73118-0250: THIS IS P/N: 73412-0502 PLACED IN A SINGLE BAG WITH LABEL   F |    |    |   |                                                               |                                                                           |                                                                             |                                              |                                                                          |                                                               |                                                      |                                              |   |  |
| н   |                                         |                                                                                                     |    |    |   |                                                               |                                                                           |                                                                             |                                              |                                                                          |                                                               |                                                      |                                              |   |  |
| G   | P/1                                     |                                                                                                     |    |    |   |                                                               |                                                                           |                                                                             |                                              |                                                                          |                                                               |                                                      |                                              |   |  |
| F   |                                         |                                                                                                     |    |    |   |                                                               |                                                                           |                                                                             |                                              |                                                                          |                                                               |                                                      |                                              |   |  |
| E   |                                         |                                                                                                     |    |    |   |                                                               |                                                                           |                                                                             |                                              |                                                                          |                                                               |                                                      |                                              |   |  |
| D   |                                         |                                                                                                     |    |    |   |                                                               |                                                                           |                                                                             |                                              |                                                                          |                                                               |                                                      |                                              |   |  |
| С   |                                         |                                                                                                     |    |    |   |                                                               |                                                                           |                                                                             |                                              |                                                                          |                                                               |                                                      |                                              |   |  |
| В   |                                         |                                                                                                     |    |    |   | CHG. RELEASE DRAWING. DN UNF2011-0652 PDDUMADREDTON 201106101 | OUALITY<br>SYMBOLS<br>STMBOLS<br>WILLIAM<br>SYMBOLS<br>WILLIAM<br>SYMBOLS | GENERAL TOL<br>(UNLESS SPEC<br>mm<br>4 PLACES ±<br>3 PLACES ±<br>2 PLACES ± | IFIED) INCH DRA + ARO                        | DIMENSION STYLE MM/IN  AWN BY DATE BERTSON 2011/05, KED BY DATE 2011/05, | M M                                                           | SIGN UNITS ETRIC © C PLUG TO U.I OHM ON 1.32 CA-U.FL | THIRD ANGLE<br>PROJECTION<br>L PLUG<br>CABLE | В |  |
| A   |                                         |                                                                                                     | 1  |    |   | <i>P</i>                                                      |                                                                           | 2 PLACES ± 1 PLACE   ± ANGULAF DRAFT WHERE A MUST RE WITHIN DIMEN           | ± APPI R ± JWI APPLICABLE MAIN SIZE VSIONS C | ROVED BY DATE ENER 2011/05, ERIAL NO. SEE TABLE INCORPORATED AN          | DOCUMENT NO.  SD  NTAINS INFORMATIC  ST  NTAINS INFORMATIC  T | EX INCORP  -73118-025  THAT IS PROPR  USED WITHOUT W | ORATED  SHEET NO. 1 OF 1  IETARY TO MOLEX    | - |  |
| / I | o_frame_C_P_AM_T<br>ev. E 2006/04/15    | 12                                                                                                  | 11 | 10 | 9 | 8                                                             | 7                                                                         | 6                                                                           | 5                                            | 4                                                                        | 3                                                             | 2                                                    | 1                                            |   |  |