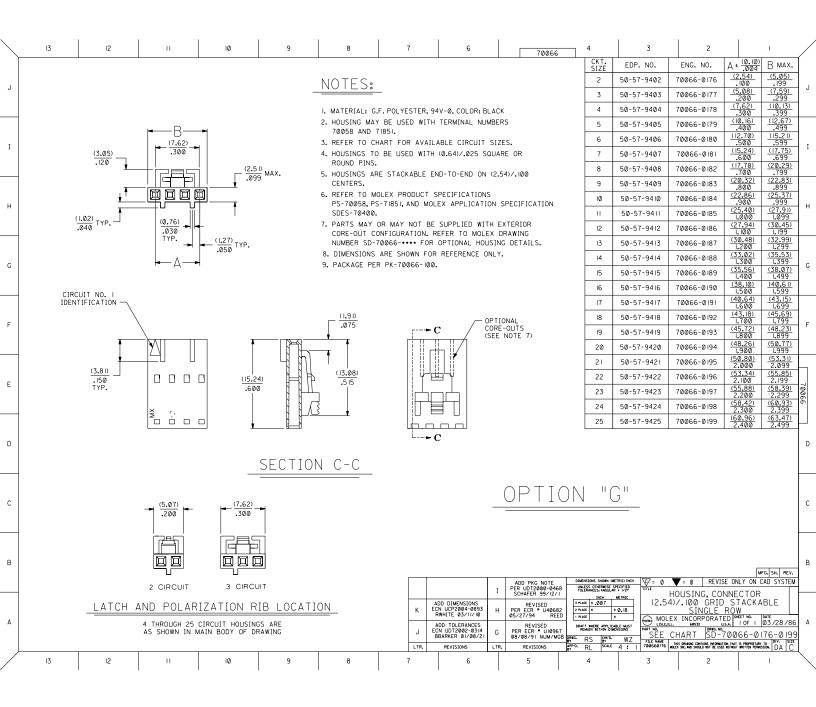

|                            | Search: Enter Part No. or Keyword Go                              |                                      |                 |                   |                     | Go             | My Parts ( 0 items ) Register |                                 |                 |
|----------------------------|-------------------------------------------------------------------|--------------------------------------|-----------------|-------------------|---------------------|----------------|-------------------------------|---------------------------------|-----------------|
| Product Name               | Cross-Ref                                                         | Catalog Li                           | iterature       | Industries        | Standards           | Contact Us     | About Us                      | Investors                       | Logi<br>Careers |
| Connectors                 | Sockets                                                           | I/O Connecto                         | ors             | Cable             | Fiber Optics        | Printed Circui |                               | ation and                       | And             |
|                            |                                                                   | 20 000000                            | A               | ssemblies         |                     | Products       | Ele                           | ctrical                         | More            |
|                            | Hama Cri                                                          | ma Housings                          | Detechool       |                   |                     |                |                               |                                 |                 |
| itch Language              | <u>Home</u> <u>Cri</u>                                            | mp Housings                          | Datasheet       | L .               |                     |                |                               |                                 |                 |
| nglish 🛊                   | Destable                                                          | nber: 0050                           | 570400          |                   |                     | г              |                               |                                 |                 |
|                            |                                                                   |                                      | 57 9403         |                   |                     |                | ~                             |                                 |                 |
| ed Assistance?<br>ntact Us |                                                                   | Active                               | Overvie         |                   |                     |                | s a                           | ZX                              |                 |
| d a Distributor            |                                                                   |                                      |                 | ch SL™ Crimp I    | Housing, Single F   | low, Version   | 11                            | NX                              | 5 ~             |
| ler Samples<br>h Library   | G, POSILIN                                                        | ve Latch, 9 Circ                     | Juits           |                   |                     |                | //                            |                                 |                 |
| II LIDIAIY                 | Docum                                                             |                                      | oweer pep       | un blockoro for d | documents on www    | u molov com    |                               |                                 | APP-            |
| Printer-friendly page      |                                                                   | g (PDF)                              | owser pop-      | •                 | pecification PS-7   |                |                               |                                 | 10 V            |
|                            |                                                                   |                                      |                 | (PDF)             |                     |                | Sorioo                        | image - Referer                 | 1               |
| Email this page            | Product<br>(PDF)                                                  | t Specification                      | <u>PS-70400</u> |                   |                     |                | 36/163                        | inaye - Nelelel                 |                 |
|                            | (PDF) Packaging Specification (PDF)<br>Related Catalog Page (PDF) |                                      |                 |                   |                     | <u>I</u>       | EU RoHS                       |                                 | China Rol       |
|                            |                                                                   |                                      | <i>(</i> -      |                   |                     | '              | ELV and Rol                   | HS Compliant                    |                 |
|                            | Order Products:                                                   |                                      |                 |                   |                     |                |                               |                                 |                 |
|                            | Check Distributor Inventory Add to My Parts                       |                                      |                 |                   |                     |                |                               |                                 |                 |
|                            | Request Samples                                                   |                                      |                 |                   |                     |                |                               |                                 |                 |
|                            | Part Detail: <u>(show all)</u>                                    |                                      |                 |                   |                     |                | Need more in<br>compliance f  | nformation on                   | product         |
|                            | Genera                                                            | al Physical                          | Electrica       | al Material In    | fo                  |                | Joinpliance                   | 1                               |                 |
|                            |                                                                   |                                      |                 |                   |                     | 1              | Email <b>produ</b>            | ctcompliance                    | @molex.co       |
|                            | General                                                           |                                      |                 |                   |                     |                |                               | Contact Us section              | n for any non-  |
|                            | Product Family Crimp Housings<br>Series 70066                     |                                      |                 |                   |                     | t              | product complia               | nce questions.                  |                 |
|                            | Comme                                                             | ents                                 |                 | -                 | /ersion G           |                |                               |                                 |                 |
|                            | Overvie                                                           | W                                    |                 |                   | <u>5L</u>           | Γ              |                               |                                 |                 |
|                            | Product Name                                                      |                                      |                 | c.                | SL™                 |                |                               | rts in this Ser                 | iee             |
|                            | Physic                                                            | al                                   |                 |                   |                     |                | 70066 Serie                   |                                 | 103             |
|                            |                                                                   | (maximum)                            |                 | ç                 | à                   |                | 10000 00110                   |                                 |                 |
|                            | Color -                                                           |                                      |                 |                   | ,<br>Black          |                | Mates With                    | า                               |                 |
|                            | Flamma                                                            | 5                                    |                 |                   | 94V-0               |                |                               | -<br>43, <u>70545, 705</u> 5    | 53 70555        |
|                            | Gender                                                            |                                      |                 |                   | Female              |                | 70107A, 70                    | <u>107B</u> , <u>70541</u> , 70 | )551,           |
|                            |                                                                   | l - Resin<br>r of Rows               |                 | F<br>1            | Polyester Alloy     |                | 70634                         |                                 |                 |
|                            | Packag                                                            | jing Type                            |                 |                   | Bag                 |                | 11                            |                                 |                 |
|                            | Panel N                                                           |                                      | - (in)          |                   | No                  |                | Use With                      | - 4                             |                 |
|                            |                                                                   | Mating Interfact<br>Mating Interfact |                 |                   | 0.100 ln<br>2.54 mm |                | <u>70058</u> , <u>718</u> 5   | <u>01</u>                       |                 |
|                            | Stackat                                                           |                                      | ~ (mm)          |                   | No                  |                |                               |                                 |                 |
|                            | Temper                                                            | rature Range -                       | Operating       | -                 | 40°C to +105°C      |                |                               |                                 |                 |
|                            | Electrical                                                        |                                      |                 |                   |                     |                |                               |                                 |                 |
|                            | CSA                                                               |                                      |                 | L                 | _R19980             |                |                               |                                 |                 |
|                            | UL E29179                                                         |                                      |                 |                   |                     |                |                               |                                 |                 |
|                            | Material Info                                                     |                                      |                 |                   |                     |                |                               |                                 |                 |
|                            | Old Part Number 70066-0183                                        |                                      |                 |                   |                     |                |                               |                                 |                 |
|                            | Reference - Drawing Numbers                                       |                                      |                 |                   |                     |                |                               |                                 |                 |
|                            |                                                                   | t Specification                      |                 |                   | PS-70058            |                |                               |                                 |                 |
|                            |                                                                   | t Specification                      |                 |                   | PS-70058            |                |                               |                                 |                 |
|                            |                                                                   |                                      |                 |                   |                     |                |                               |                                 |                 |