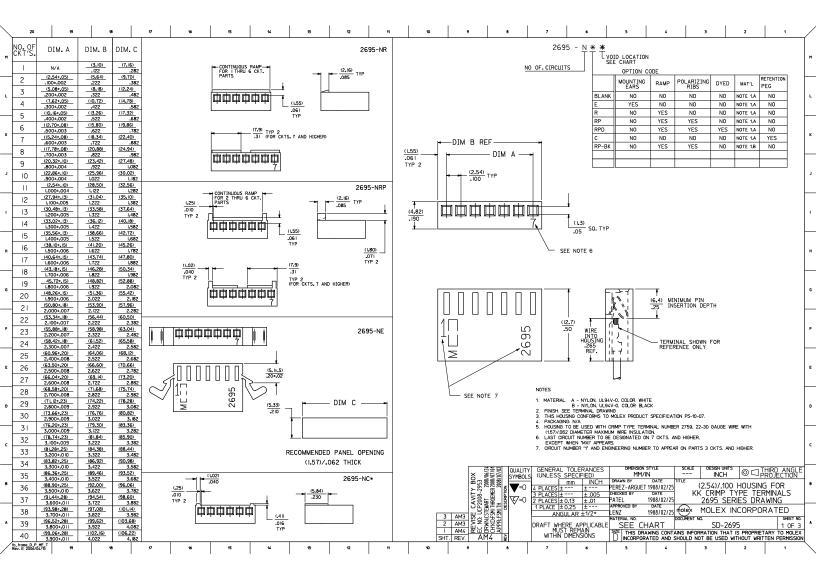

General

Product Family Crimp Housings

Series 2695 Overview <u>KK®</u> Product Name KK®

**Physical** 

Circuits (maximum) 10

Color - Resin Natural (White) 94V-0 Flammability Gender Female Lock to Mating Part Yes Material - Resin Nylon Number of Rows Packaging Type Bag Panel Mount No

Pitch - Mating Interface (in) 0.100 In Pitch - Mating Interface (mm) 2.54 mm Stackable No

0°C to +75°C Temperature Range - Operating

Electrical

CSA LR19980 UL E29179

**Material Info** 

Old Part Number 2695-10R

**Reference - Drawing Numbers** 

**Product Specification** PS-10-07 Sales Drawing SD-2695

**EU RoHS** 

**China RoHS** 

**ELV and RoHS Compliant** 

Need more information on product compliance?

Email productcompliance@molex.com