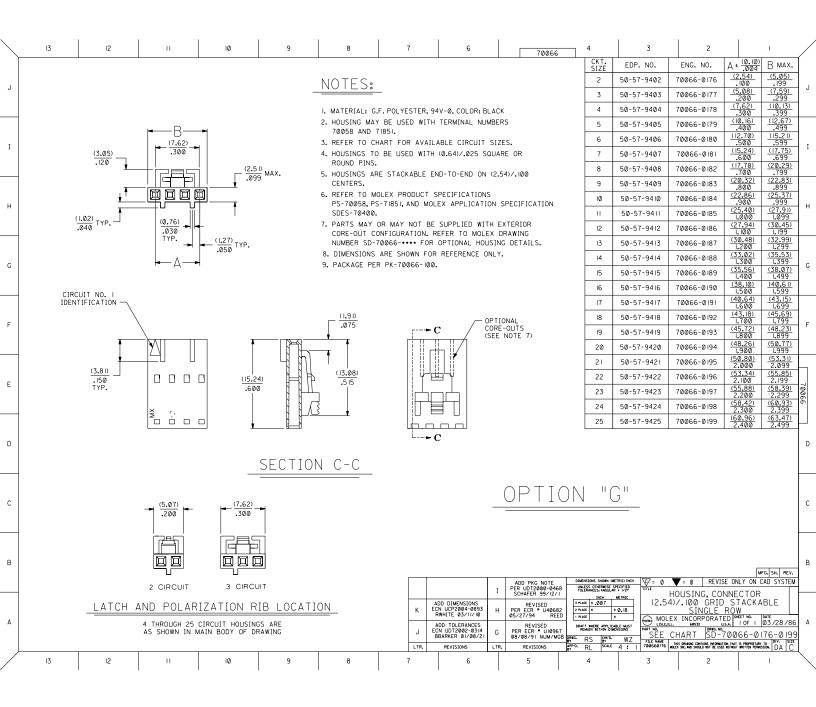

|                               | Search: Enter Part No. or Keyword Go |                                                          |               |                     |                           | 0.0                       | My Parts(0 items)<br>Register |                                                         |                  |  |
|-------------------------------|--------------------------------------|----------------------------------------------------------|---------------|---------------------|---------------------------|---------------------------|-------------------------------|---------------------------------------------------------|------------------|--|
| Product Name                  | Cross-Ref                            | Catalog                                                  | Literature    | Industries          | Standards                 | Contact Us                | About Us                      | Investors                                               | Logir<br>Careers |  |
| Connectors                    | Sockets                              | I/O Conne                                                | ctors         | Cable<br>Assemblies | Fiber Optics              | Printed Circu<br>Products |                               | ation and<br>ctrical                                    | And<br>More      |  |
| · · · ·                       |                                      |                                                          |               |                     |                           |                           |                               |                                                         |                  |  |
|                               | Home                                 | Crimp Housing                                            | s Datashee    | et                  |                           |                           |                               |                                                         |                  |  |
| itch Language                 |                                      |                                                          |               |                     |                           |                           |                               |                                                         |                  |  |
| nglish 🗧                      | Part N                               | lumber: 005                                              | 057940        | 5                   |                           | Г                         |                               | 200                                                     |                  |  |
| ed Assistance?                |                                      | Active                                                   |               |                     |                           |                           | ~5~3                          |                                                         |                  |  |
| itact Us                      |                                      |                                                          |               |                     | Llavaina, Oinala F        |                           | r a                           | i C O                                                   |                  |  |
| l a Distributor<br>er Samples |                                      | sitive Latch, 5 C                                        |               | ch SL ···· Crimp    | Housing, Single F         | tow, version              |                               | INK.                                                    | > $>$            |  |
| h Library                     |                                      | uments:                                                  |               |                     |                           |                           |                               | 1                                                       |                  |  |
|                               |                                      |                                                          | e browser pop | -up blockers for    | documents on www          | v.molex.com               |                               | $\backslash$                                            |                  |  |
| Printer-friendly page         | Draw                                 | <u>ving (PDF)</u>                                        |               |                     | pecification PS-7         | <u>0058</u>               |                               |                                                         |                  |  |
| Email this page               | Prod                                 | uct Specificatio                                         | on PS-70400   | (PDF)<br>3D Model   |                           | L                         | Series                        | image - Referer                                         | nce only         |  |
|                               | (PDF                                 | (PDF) Packaging Specification (PDF)                      |               |                     |                           |                           |                               |                                                         | Chine Dell       |  |
|                               | <u>Relat</u>                         | Related Catalog Page (PDF)                               |               |                     |                           |                           | EU RoHS<br>ELV and Ro         | HS Compliant                                            | China RoH        |  |
|                               | Orde                                 | Order Products:                                          |               |                     |                           |                           |                               |                                                         |                  |  |
|                               | Che                                  | Check Distributor Inventory Add to My Parts              |               |                     |                           |                           |                               |                                                         | <b>Ve</b>        |  |
|                               | Request Samples                      |                                                          |               |                     |                           |                           |                               |                                                         |                  |  |
|                               | Part                                 | Part Detail: (show all)                                  |               |                     |                           |                           | Need more i                   | nformation on                                           | product          |  |
|                               | Gen                                  | General Physical Electrical Material Info                |               |                     |                           |                           | compliance                    | ?                                                       |                  |  |
|                               |                                      |                                                          |               |                     |                           |                           | Email <u>produ</u>            | ctcompliance                                            | @molex.cor       |  |
|                               | General                              |                                                          |               |                     |                           |                           | Please visit the              | Contact Us sectio                                       | n for any non-   |  |
|                               |                                      | Product Family Crimp Housings                            |               |                     |                           |                           | product complia               |                                                         | in for any non   |  |
|                               | Serie                                | es<br>ments                                              |               | -                   | <u>70066</u><br>Version G |                           |                               |                                                         |                  |  |
|                               | Over                                 |                                                          |               |                     | <u>SL</u>                 | Г                         |                               |                                                         |                  |  |
|                               | Prod                                 | uct Name                                                 |               | :                   | SL™                       |                           | Cooreh De                     | rts in this Ser                                         | 100              |  |
|                               | Phys                                 |                                                          |               |                     |                           |                           | 70066 Serie                   |                                                         | les              |  |
|                               |                                      | uits (maximum)                                           |               |                     | 5                         |                           | 70000 Selle                   | 55                                                      |                  |  |
|                               |                                      | r - Resin                                                |               |                     | Black                     |                           | Mates Wit                     | h                                                       |                  |  |
|                               |                                      | Flammability                                             |               |                     | 94V-0                     |                           |                               | <u>70018,</u> 70543, <u>70545,</u> <u>70553,</u> 70555, |                  |  |
|                               | Geno                                 | der<br>erial - Resin                                     |               |                     | Female<br>Polyester Alloy |                           | <u>70107A</u> , <u>70</u>     | <u>107B</u> , <u>70541</u> , 70                         |                  |  |
|                               |                                      | ber of Rows                                              |               |                     | 1                         |                           | 70634                         |                                                         |                  |  |
|                               |                                      | aging Type                                               |               |                     | Bag                       |                           | Use With                      |                                                         |                  |  |
|                               |                                      | el Mount                                                 | ace (in)      |                     | No<br>0.100 ln            |                           |                               | 51                                                      |                  |  |
|                               |                                      | <ul> <li>Mating Interf</li> <li>Mating Interf</li> </ul> |               |                     | 2.54 mm                   |                           | <u>70058</u> , <u>718</u>     | 21                                                      |                  |  |
|                               | Stacl                                | kable                                                    |               | I                   | No                        |                           |                               |                                                         |                  |  |
|                               | Tem                                  | perature Range                                           | e - Operating | -                   | -40°C to +105°C           |                           |                               |                                                         |                  |  |
|                               | Electrical                           |                                                          |               |                     |                           |                           |                               |                                                         |                  |  |
|                               | CSA                                  |                                                          |               | 1                   | LR19980                   |                           |                               |                                                         |                  |  |
|                               | UL                                   |                                                          |               |                     | E29179                    |                           |                               |                                                         |                  |  |
|                               | Motoviel Infe                        |                                                          |               |                     |                           |                           |                               |                                                         |                  |  |
|                               |                                      | Material Info                                            |               |                     |                           |                           |                               |                                                         |                  |  |
|                               |                                      | Part Number                                              |               |                     | 70066-0179                |                           |                               |                                                         |                  |  |
|                               | Refe                                 | rence - Drawi                                            | ng Numbers    | 5                   |                           |                           |                               |                                                         |                  |  |
|                               |                                      | uct Specificatio                                         | •             |                     | PS-70058                  |                           |                               |                                                         |                  |  |
|                               |                                      |                                                          |               |                     |                           |                           |                               |                                                         |                  |  |