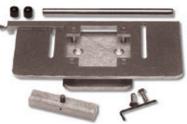

## IDC Bench Assembly Retrofit Kit Model 506

Convert any PanaPress into a rugged Insulation Displacement Connector (IDC) Assembly Press!

#### Model 506 Features:

- > Perfect for independent repair technicians and in-house service departments; perfect for low volume, mass termination of various IDC connectors on ribbon cable
- > Retrofit Kit includes IDC base (for holding IDC Base Plates), ram adapter (for applying even pressure across a connector), cable guide, mounting screws and allen wrench

506 Retrofit Kit. (PanaPress sold separately.)

- > Smoothly and securely terminates up to 64-pin conductor cable
- > More effective than hand crimpers
  (eliminates the "scissor effect")
- > Helps prevent injuries to wrist, hands, nerves and tendons
- > Interchangeable base plates and flat ribbon cable cutter are available (page 20)