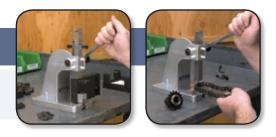

## IDC Bench Assembly Retrofit Kit Model 506

Convert any PanaPress into a rugged Insulation Displacement Connector (IDC) Assembly Press!

#### Model 506 Features:

- > Perfect for independent repair technicians and in-house service departments; perfect for low volume, mass termination of various IDC connectors on ribbon cable
- > Retrofit Kit includes IDC base (for holding IDC Base Plates), ram adapter (for applying even pressure across a connector), cable guide, mounting screws and allen wrench

506 Retrofit Kit. (PanaPress sold separately.)

- > Smoothly and securely terminates up to 64-pin conductor cable
- > More effective than hand crimpers
  (eliminates the "scissor effect")
- > Helps prevent injuries to wrist, hands, nerves and tendons
- > Interchangeable base plates and flat ribbon cable cutter are available (page 20)