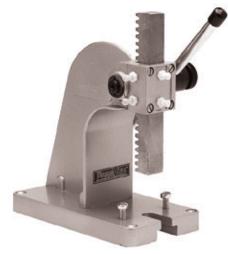

### PanaPress Model 502

Ideal for pressing bearings, sleeves, collars, forming and assembling small parts, broaching, staking, etc...

#### Model 502 Features:

- > Reversible ram applies up to 1/4 ton (500 lbs. / 227kg) of pressure and is 0.75" x 0.75" (19.1mm x 19.1mm) square and 5.875" (149.2mm) long
- > One end of the ram is reamed 0.251" (6.4mm) for adding tooling
- > Four adjustable nylon gibs provide exceptional ram control
- > Arm is 8" (203.2mm) long
- > Base footprint is 3.7" x 7" (94mm x 177.8mm) and includes four 0.25" (6.3mm) holes countersunk at the corners for bolting to a work surface
- > Two additional holes for mounting Retrofit Kits on the base are pre-drilled and tapped 1/4-20 and may be used for customer tooling
- > Height (from base to top of back not including variable ram height or arm length): 7" (177.8mm), Weight: 5.4 lbs. (2.5kg)