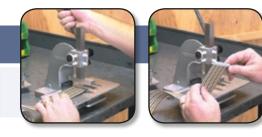

## IDC Bench Assembly Retrofit Kit Model 506

Convert any PanaPress into a rugged Insulation Displacement Connector (IDC) Assembly Press!

#### Model 506 Features:

- > Perfect for independent repair technicians and in-house service departments; perfect for low volume, mass termination of various IDC connectors on ribbon cable
- > Retrofit Kit includes IDC base (for holding IDC Base Plates), ram adapter (for applying even pressure across a connector), cable guide, mounting screws and allen wrench

506 Retrofit Kit. (PanaPress sold separately.)

- > Smoothly and securely terminates up to 64-pin conductor cable
- > More effective than hand crimpers
  (eliminates the "scissor effect")
- > Helps prevent injuries to wrist, hands, nerves and tendons
- > Interchangeable base plates and flat ribbon cable cutter are available (page 20)