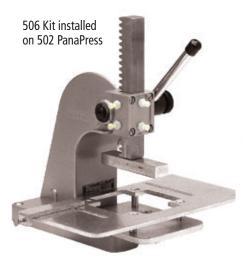

## IDC Bench Assembly Retrofit Kit Model 506

Convert any PanaPress into a rugged Insulation Displacement Connector (IDC) Assembly Press!

#### Model 506 Features:

- > Perfect for independent repair technicians and in-house service departments; perfect for low volume, mass termination of various IDC connectors on ribbon cable
- > Retrofit Kit includes IDC base (for holding IDC Base Plates), ram adapter (for applying even pressure across a connector), cable guide, mounting screws and allen wrench

506 Retrofit Kit. (PanaPress sold separately.)

- > Smoothly and securely terminates up to 64-pin conductor cable
- > More effective than hand crimpers
  (eliminates the "scissor effect")
- > Helps prevent injuries to wrist, hands, nerves and tendons
- > Interchangeable base plates and flat ribbon cable cutter are available (page 20)