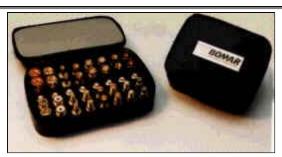

## **Adapter Kits**

Kits are in zippered leather cases and contain enough parts for hundreds of combinations of adapters. ADPT1 is a 30 piece kit containing 2 each males and females of: BNC, TNC, N, Mini-UHF, UHF, SMA and 6 universal adapters. Made of machined brass and nickel plated bodies. Gold contacts. Commercial grade. ADPT2 is a 40 piece kit containing 2 each males and females of: BNC, TNC, N, Mini-UHF, UHF, SMA, F, RCA and 8 universal adapters. Made of machined brass and gold plated bodies. Gold contacts. Broadcast grade.

| Part<br>Number | Description                    | Fig. No. |
|----------------|--------------------------------|----------|
| ADPT 1         | Commercial Grade Universal Kit | 202      |
| ADPT 2         | Broadcast Grade Universal Kit  | 203      |