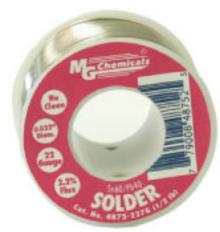

## Sn60 / Pb40 Leaded Solder - No Clean

4870 Series NEW

## **Available Sizes**

| Catalog Number | Sizes Available | Diameter | Gauge | Description             |
|----------------|-----------------|----------|-------|-------------------------|
| 4875-227G      | 1/2 lb (227 g)  | 0.032"   | 22    | Spool                   |
| 4875-454G      | 1 lb (454 g)    | 0.032"   | 22    | Spool                   |
| 4870-18G       | 18g (0.6 oz)    | 0.032"   | 22    | Pocket pack (box of 25) |