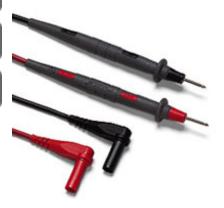

**Products** 

Accessories > Test leads, Probes and Clips >

**TL71 Premium Test Lead Set Product Search** 

**Product Home** 

- One pair (red, black) comfort grip probes with silicone insulated, right-angle test leads
- Recommended for µV measurements
- CAT IV 600 V, CAT III 1000 V, 10 A rating. UL listed
- One year warranty