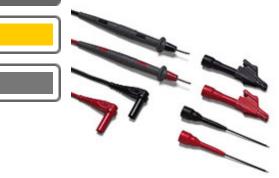

## **TL80A Basic Electronic Test Lead Kit**

- One pair (red, black) each 1 meter long silicone test lead set, alligator clip and probe tip extender.
- C75 soft carrying case
  CAT II 300 V. UL listed
- One year warranty