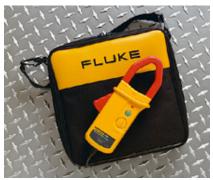

## i410-KIT AC/DC Current Clamp and Carry Case Kit

Special value kit for electrical professional who is looking to add on DC and AC current measurement capabilities to their DMM. Includes a roomy carry case to hold and protect your meter and current clamp, plus extra storage for your test leads, probes and manuals.

Included with kit:

- <u>i410</u> 1-400A AC rms, 1-400A DC Current Clamp
  Zippered vinyl carry case with moveable divider

| Model Name | Description                            |  |
|------------|----------------------------------------|--|
| i410-KIT   | AC/DC Current Clamp and Carry Case Kit |  |