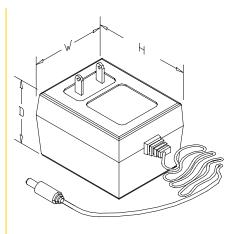

#### **Mechanical Parameters:**

Case Type: Thermoplastic molded enclosure. Output Cord: 24 AWG, 6 Ft. Long Min.

Agency File: UL/CUL: File E245587, UL 1310

#### A. Dimensions:

| н  | W  | D  |
|----|----|----|
| 80 | 60 | 48 |

\*Units: In Millimeter