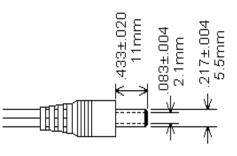

#### **Mechanical Parameters:**

Case Type: Thermoplastic molded enclosure. Output Cord: 24 AWG, 6 Ft. Long Min.

Agency File: UL/CUL: File E245587, UL 1310