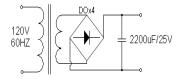

#### B. Schematic:

Technical Note: 1. Inside (tip)-positive (+), outside-negative (-)

**U.S. DOE Compliance per Sec. 301 of EISA 2007:** As of July 1, 2008, this product is intended for use as follows:

- 1. Requires Federal Food and Drug Administration listing and approval as a medical device in accordance with section 513 of the Federal Food, Drug, and Cosmetic Act (21 U.S.C. 360c)
- 2. Powers the charger of a detachable battery pack or charges the battery of a product that is fully or primarily motor operated.
- **3.** As a service part or a spare part for an end-use product manufactured before July 1, 2008, that constitutes the primary load of this power supply.