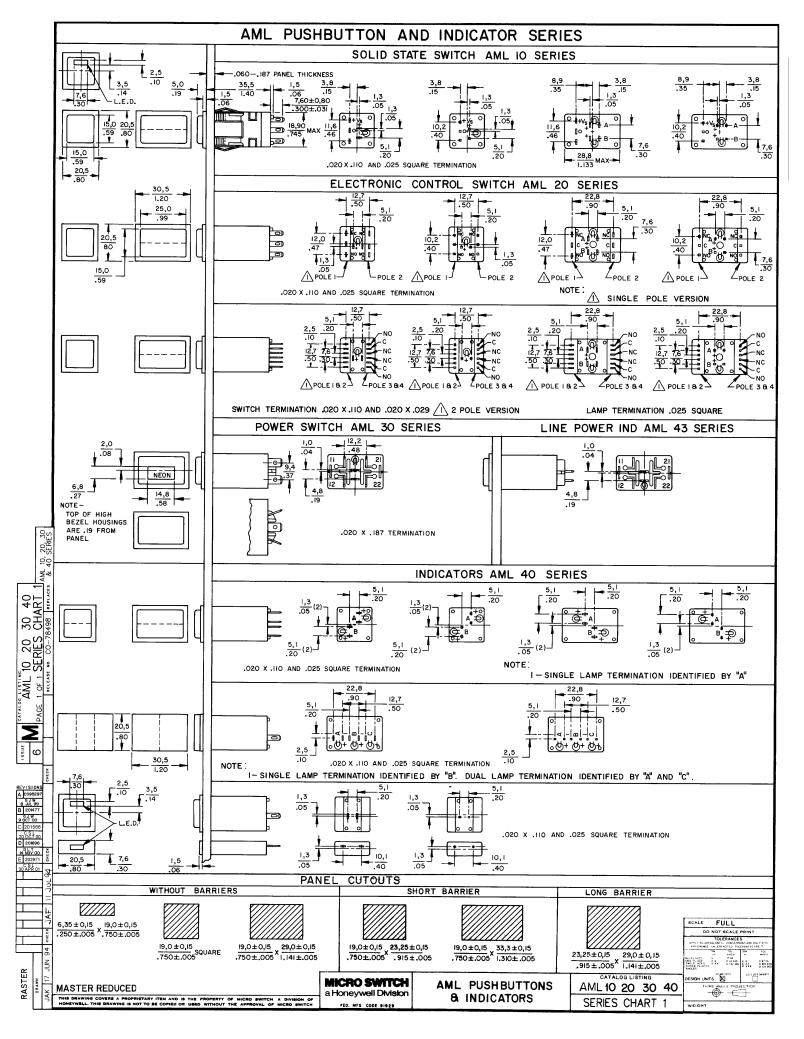

### Product Specifications

- Product Type Housing Type Mounting Lamp Type Termination LED/Lamp/Neon Voltage Comment Availability UNSPSC Code UNSPSC Commodity Series Name
- Indicator Square Snap-in Panel Lighted, 1 Incandescent Lamp .110 x .020 (Solder or Quick-Connect) No Lamp Installed use AML51 button Global 30211913 30211913 Push button switches AML41