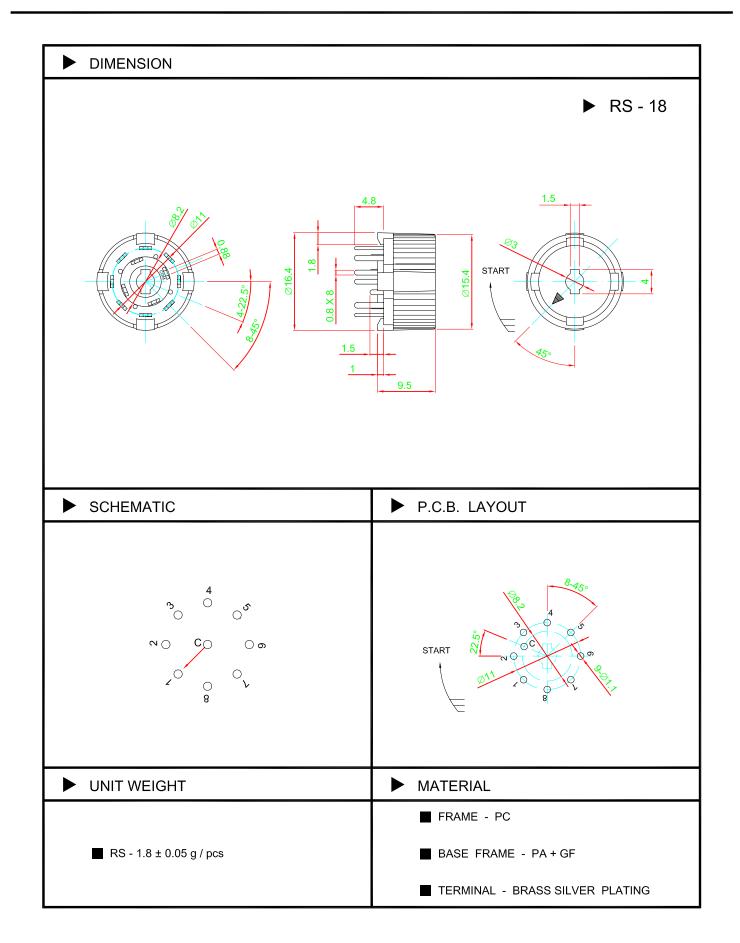

## SPECIFICATIONS

| SWITCH SPECIFICATIONS       |                                                                  |
|-----------------------------|------------------------------------------------------------------|
| POLE - POSITION             | 1P8T                                                             |
| CONTACT RATING              | 30 V DC , 0.5 A                                                  |
| CONTACT RESISTANCE          | $25\ m\Omega$ max. 1.5 V DC ; 100 mA , by Method of Voltage DROP |
| INSULATION RESISTANCE       | 100 MΩ min. 500 V DC                                             |
| DIELECTRIC STRENGTH         | Breakdown is not Allowable ;<br>500 V AC for 1 Minute            |
| OPERATING FORCE             | 1P8T - 1000 ± 320 gf.cm                                          |
| OPERATING LIFE              | 10,000 cycles                                                    |
| OPERATING TEMPERATURE RANGE | -20°C ~ 70°C                                                     |