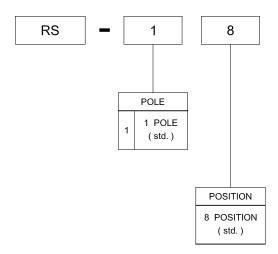

POSITION             | 1P8T                                                             |
| CONTACT RATING              | 30 V DC , 0.5 A                                                  |
| CONTACT RESISTANCE          | $25\ m\Omega$ max. 1.5 V DC ; 100 mA , by Method of Voltage DROP |
| INSULATION RESISTANCE       | 100 MΩ min. 500 V DC                                             |
| DIELECTRIC STRENGTH         | Breakdown is not Allowable ;<br>500 V AC for 1 Minute            |
| OPERATING FORCE             | 1P8T - 1000 ± 320 gf.cm                                          |
| OPERATING LIFE              | 10,000 cycles                                                    |
| OPERATING TEMPERATURE RANGE | -20°C ~ 70°C                                                     |

► HOW TO ORDER





## RS SERIES ROTARY SWITCH