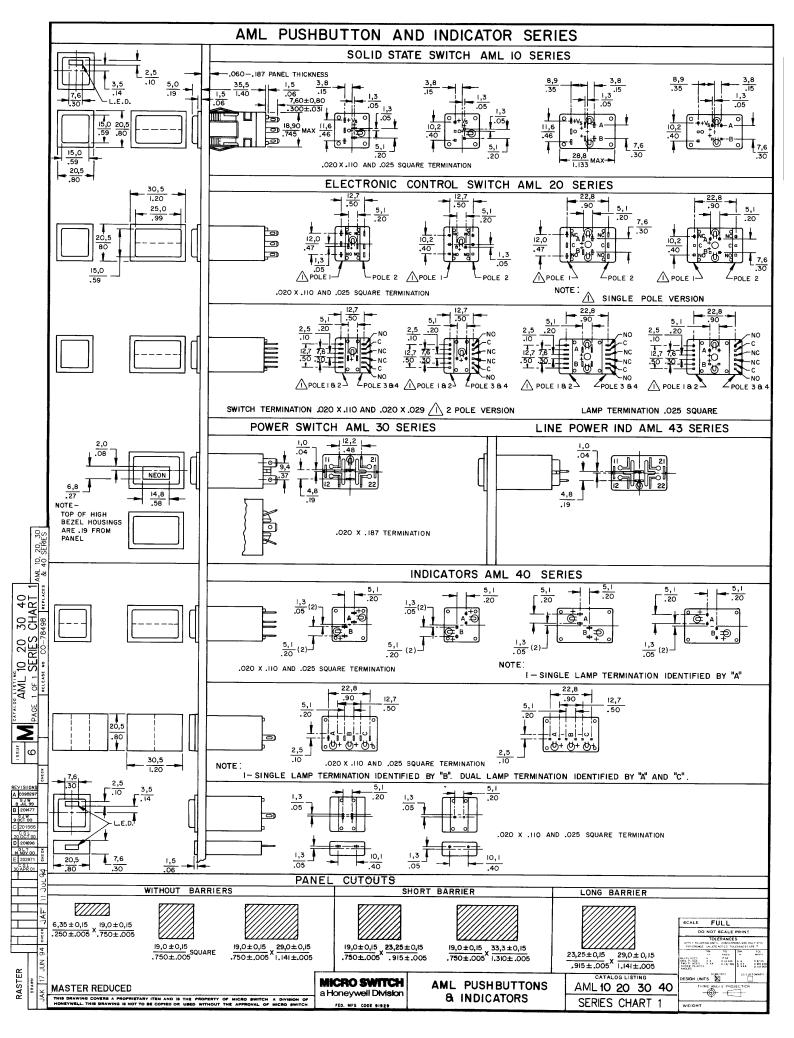

## AML21CBA2AD

Image Not Available

AML21 Series, Electronic Control Pushbutton, Square, Standard Bezel, Lighted, 1 Incandescent Lamp, DPDT, Alternate Action, Snap in panel mount

## **Features**

- 1, 2, or 4 poles.
- Silver or gold contacts.
- Full guard bezel option.
- Momentary or 2-level alternate action (push-on, push-off).
- UL recognized, CSA certified.
- Lamps can be furnished installed or ordered separately.
- Lamp circuit independent of switch circuit.

| Product Specifications                |                                                                   |
|---------------------------------------|-------------------------------------------------------------------|
| Product Type                          | MICRO SWITCH™ Pushbutton                                          |
| Housing Type                          | Square                                                            |
| Circuitry                             | DPDT                                                              |
| Action                                | Alternate action                                                  |
| Mounting                              | Snap-in Panel                                                     |
| Lamp Type                             | Lighted, 1 Incandescent Lamp                                      |
| Termination                           | .110 x .020 (Solder or Quick-Connect)                             |
| Ampere/Voltage Range (Resistive Load) | 0.4-2 A @ 0.5 -250 Vac,0.4-2 A @ 0.5-30 Vdc,0.4-3 A @ 0.5-125 Vac |
| LED/Lamp/Neon Voltage                 | No Lamp Installed                                                 |
| Comment                               | use AML51 button                                                  |
| Availability                          | Global                                                            |
| UNSPSC Code                           | 30211913                                                          |
| UNSPSC Commodity                      | 30211913 Push button switches                                     |
| Series Name                           | AML21                                                             |