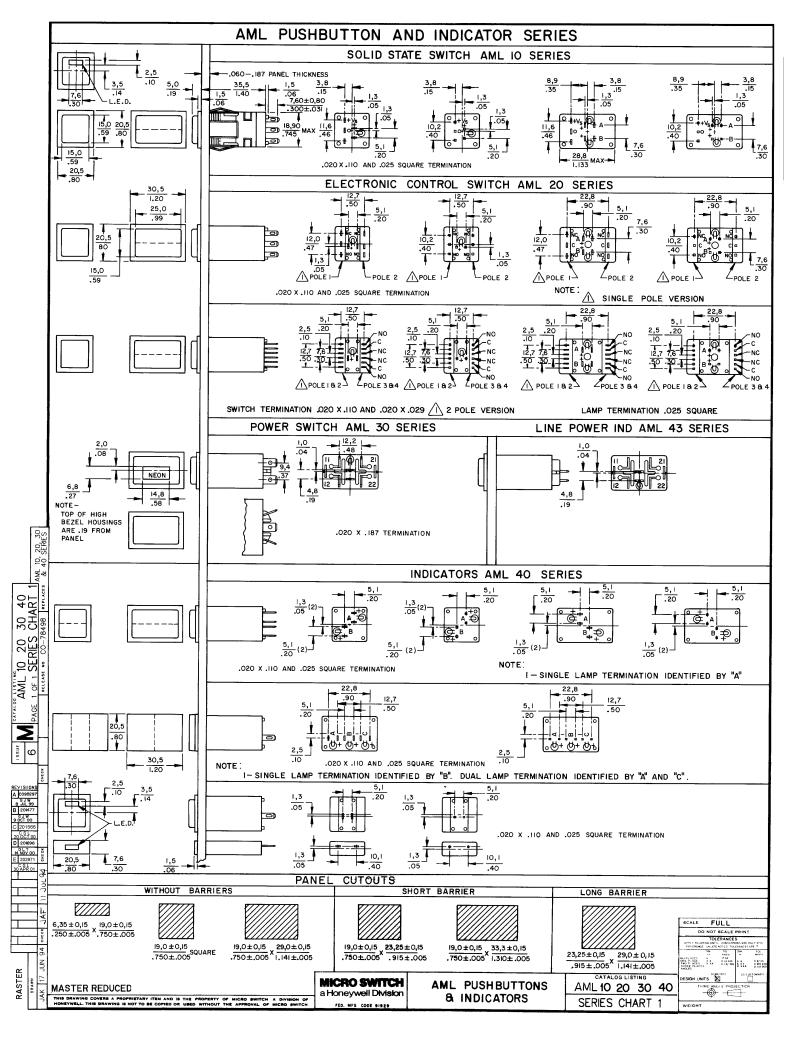

## AML21CBA2AA

Image Not Available

AML21 Series, Electronic Control Pushbutton, Square, Standard Bezel, Lighted, 1 Incandescent Lamp, SPDT, Momentary Action, Snap in panel mount

## **Features**

- 1, 2, or 4 poles.
- Silver or gold contacts.
- Full guard bezel option.
- Momentary or 2-level alternate action (push-on, push-off).
- UL recognized, CSA certified.
- Lamps can be furnished installed or ordered separately.
- Lamp circuit independent of switch circuit.

| Product Specifications                |                                                                   |
|---------------------------------------|-------------------------------------------------------------------|
| Product Type                          | MICRO SWITCH™ Pushbutton                                          |
| Housing Type                          | Square                                                            |
| Circuitry                             | SPDT                                                              |
| Action                                | Momentary Action                                                  |
| Mounting                              | Snap-in Panel                                                     |
| Lamp Type                             | Lighted, 1 Incandescent Lamp                                      |
| Termination                           | .110 x .020 (Solder or Quick-<br>Connect)                         |
| Ampere/Voltage Range (Resistive Load) | 0.4-2 A @ 0.5-30 Vdc,0.4-2 A @ 0.5 -250 Vac,0.4-3 A @ 0.5-125 Vac |
| LED/Lamp/Neon Voltage                 | No Lamp Installed                                                 |
| Comment                               | use AML51 button                                                  |
| Availability                          | Global                                                            |
| UNSPSC Code                           | 30211913                                                          |
| UNSPSC Commodity                      | 30211913 Push button switches                                     |
| Series Name                           | AML21                                                             |