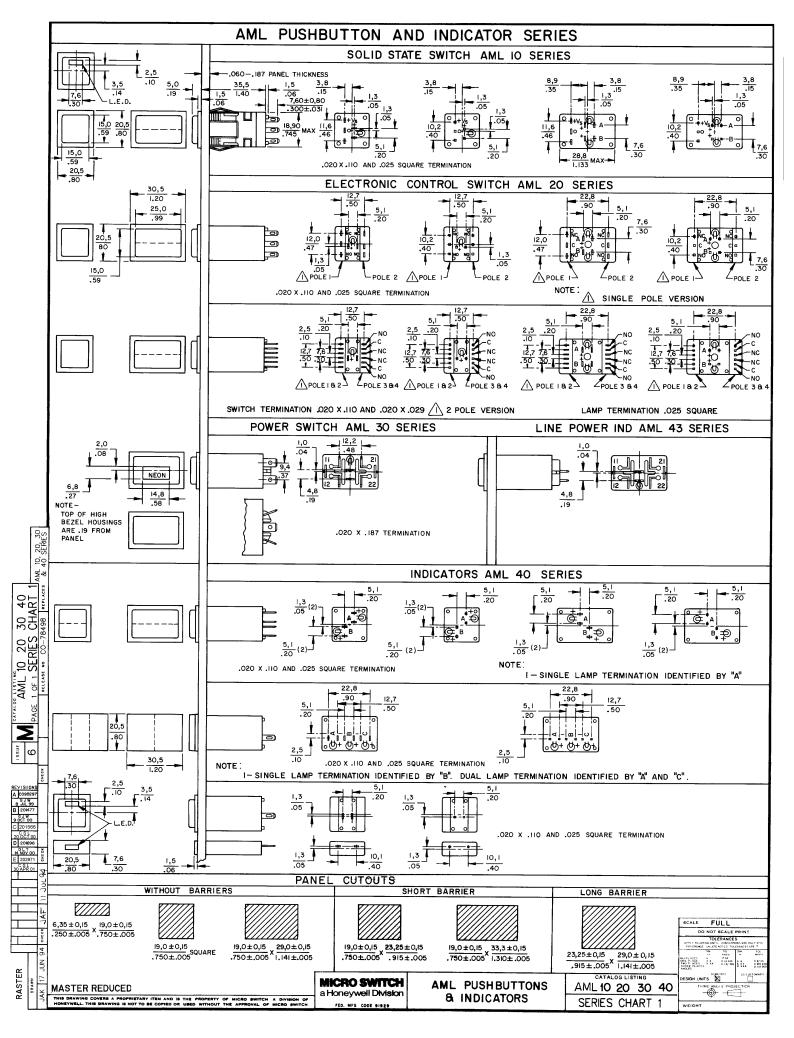

# AML21BBA2AC

Image Not Available

AML21 Series, Electronic Control Pushbutton, Square, Standard Bezel, Unlighted, DPDT, Momentary Action, Snap in panel mount

## **Features**

- 1, 2, or 4 poles.
- Silver or gold contacts.
- Full guard bezel option.
- Momentary or 2-level alternate action (push-on, push-off).
- UL recognized, CSA certified.
- Lamps can be furnished installed or ordered separately.
- Lamp circuit independent of switch circuit.

### **Notice**

Button caps for MICRO SWITCH<sup>TM</sup> AML Pushbuttons are sold separately. Please see the links at the left for information on the buttons caps and other AML accessories.

| Product Specifications                |                                                                   |
|---------------------------------------|-------------------------------------------------------------------|
| Product Type                          | MICRO SWITCH™ Pushbutton                                          |
| Housing Type                          | Square                                                            |
| Circuitry                             | DPDT                                                              |
| Action                                | Momentary Action                                                  |
| Mounting                              | Snap-in Panel                                                     |
| Lamp Type                             | Unlighted                                                         |
| Termination                           | .110 x .020 (Solder or Quick-Connect)                             |
| Ampere/Voltage Range (Resistive Load) | 0.4-2 A @ 0.5 -250 Vac,0.4-2 A @ 0.5-30 Vdc,0.4-3 A @ 0.5-125 Vac |
| LED/Lamp/Neon Voltage                 | No Lamp Installed                                                 |
| Comment                               | use AML51 button                                                  |
| Availability                          | Global                                                            |
| UNSPSC Code                           | 30211913                                                          |
| UNSPSC Commodity                      | 30211913 Push button switches                                     |
| Series Name                           | AML21                                                             |