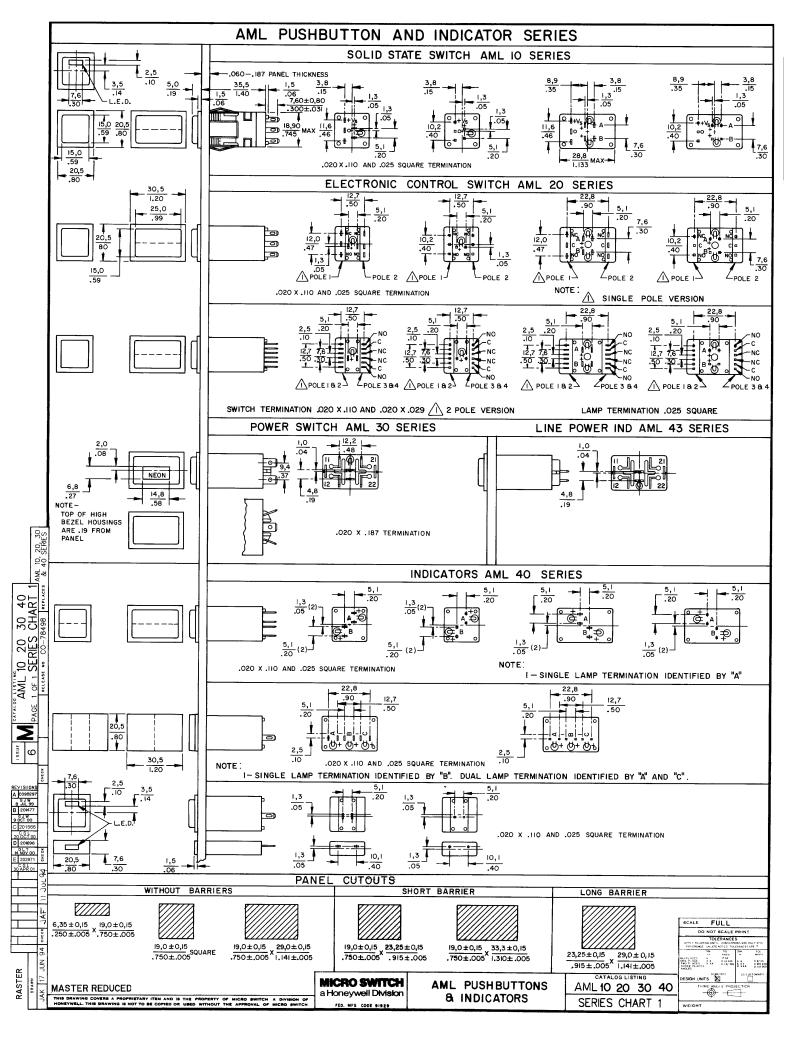

## **Honeywell Sensing and Control**

### AML21CBE2AC MICRO SWITCH™ Pushbuttons and **Manual Switches**

Image Not Available

AML21 Series, Electronic Control Pushbutton, Square, Standard Bezel, Lighted, 1 Incandescent Lamp, DPDT, Momentary Action, Snap in panel mount

#### **Product Features**

#### Features

- 1, 2, or 4 poles.
- Silver or gold contacts.
- Full guard bezel option.
- Momentary or 2-level alternate action (push-on, push-off).

  • UL recognized, CSA certified.
- Lamps can be furnished installed or ordered separately.
- Lamp circuit independent of switch circuit.

## **Potential Applications**

# **Honeywell Sensing and Control**

Product Type MICRO SWITCH™ Pushbutton

Housing Type Square Circuitry DPDT

Action Momentary Action
Mounting Snap-in Panel

Lamp Type Lighted, 1 Incandescent Lamp

Termination .110 x .020 (Solder or Quick-Connect)

Ampere/Voltage Range (Resistive 0.4-2 A @ 0.5-30 Vdc,0.4-2 A @ 0.5 -250 Vac,0.4-3 A @ 0.5-

Load)

125 Vac

LED/Lamp/Neon Voltage 28 V Lamp

Comment use AML51 button

Availability Global UNSPSC Code 30211913

UNSPSC Commodity 30211913 Push button switches

Series Name AML21