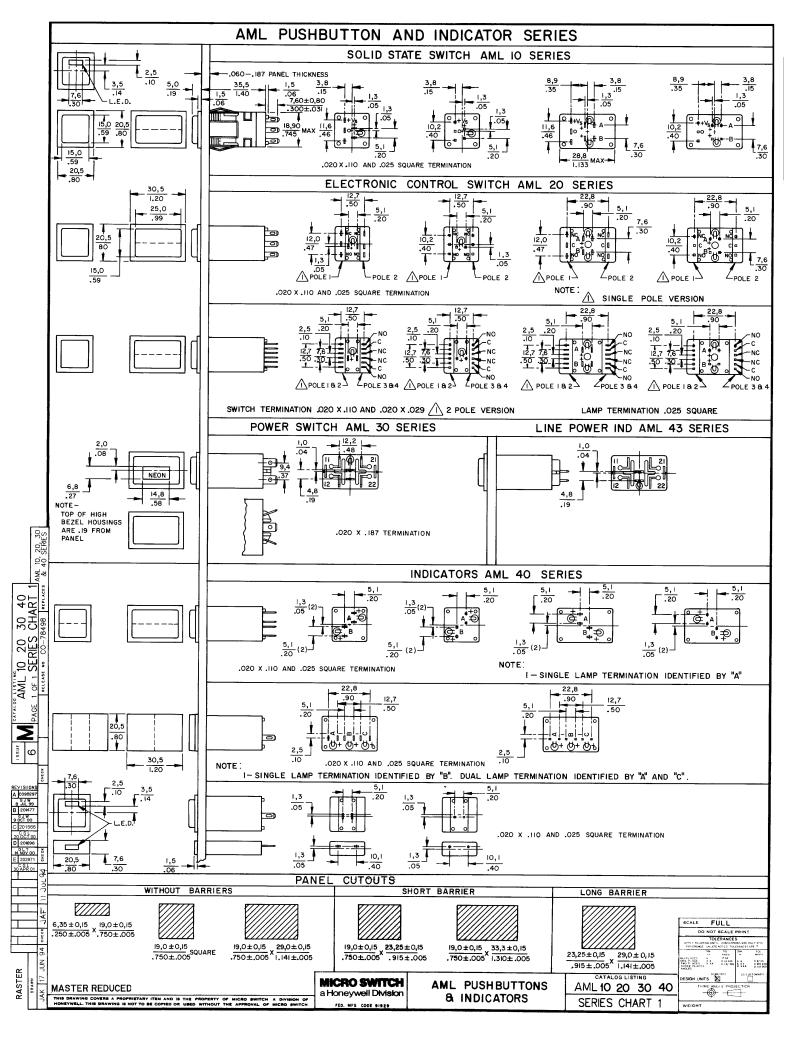

## AML21CBA3AC

AML21 Series, Electronic Control Pushbutton, Square, Standard Bezel, Lighted, 1 Incandescent Lamp, DPDT, Momentary Action, Snap in panel mount

## **Features**

- 1, 2, or 4 poles.
- Silver or gold contacts.
- Full guard bezel option.
- Momentary or 2-level alternate action (push-on, push-off).
- UL recognized, CSA certified.
- Lamps can be furnished installed or ordered separately.
- Lamp circuit independent of switch circuit.

| Product Specifications                |                                                                   |
|---------------------------------------|-------------------------------------------------------------------|
| Product Type                          | MICRO SWITCH™ Pushbutton                                          |
| Housing Type                          | Square                                                            |
| Circuitry                             | DPDT                                                              |
| Action                                | Momentary Action                                                  |
| Mounting                              | Snap-in Panel                                                     |
| Lamp Type                             | Lighted, 1 Incandescent Lamp                                      |
| Termination                           | .025 x .025 (Printed Circuit, or Push-On)                         |
| Ampere/Voltage Range (Resistive Load) | 0.4-2 A @ 0.5-30 Vdc,0.4-2 A @ 0.5 -250 Vac,0.4-3 A @ 0.5-125 Vac |
| LED/Lamp/Neon Voltage                 | No Lamp Installed                                                 |
| Comment                               | use AML51 button                                                  |
| Availability                          | Global                                                            |
| UNSPSC Code                           | 30211913                                                          |
| UNSPSC Commodity                      | 30211913 Push button switches                                     |
| Series Name                           | AML21                                                             |