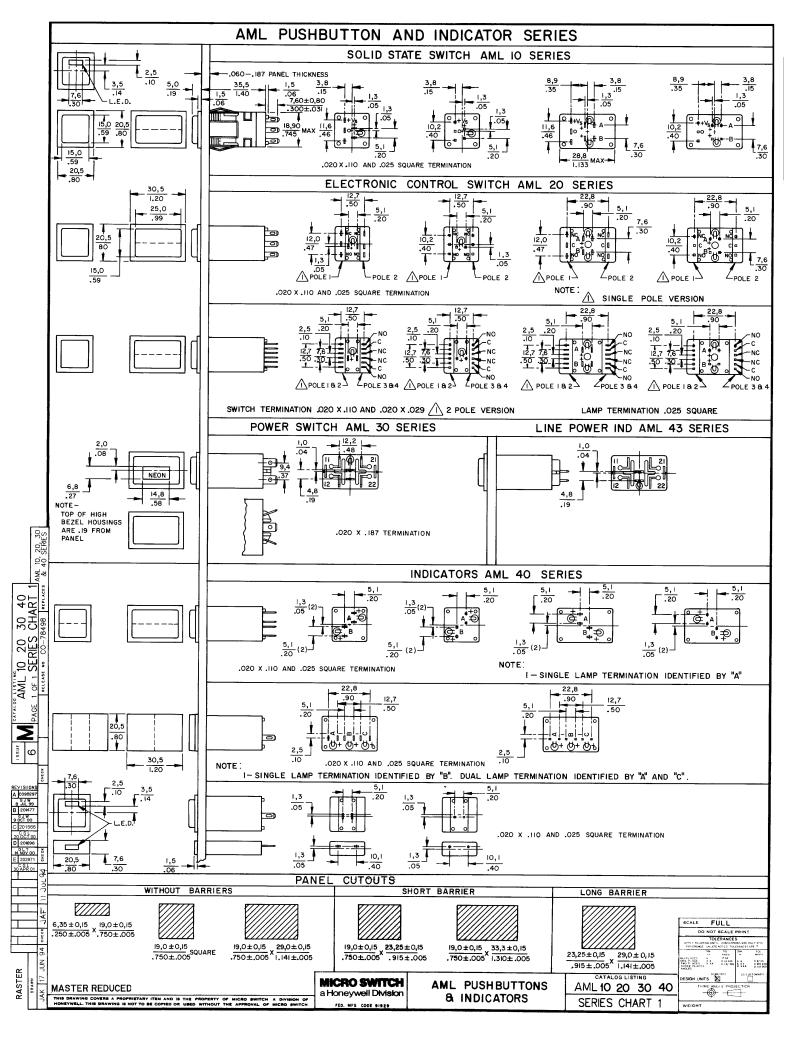

## AML21CBA2AC

Image Not Available

AML21 Series, Electronic Control Pushbutton, Square, Standard Bezel, Lighted, 1 Incandescent Lamp, DPDT, Momentary Action, Snap in panel mount

## **Features**

- 1, 2, or 4 poles.
- Silver or gold contacts.
- Full guard bezel option.
- Momentary or 2-level alternate action (push-on, push-off).
- UL recognized, CSA certified.
- Lamps can be furnished installed or ordered separately.
- Lamp circuit independent of switch circuit.

| Product Specifications                |                                                                   |
|---------------------------------------|-------------------------------------------------------------------|
| Product Type                          | MICRO SWITCH™ Pushbutton                                          |
| Housing Type                          | Square                                                            |
| Circuitry                             | DPDT                                                              |
| Action                                | Momentary Action                                                  |
| Mounting                              | Snap-in Panel                                                     |
| Lamp Type                             | Lighted, 1 Incandescent Lamp                                      |
| Termination                           | .110 x .020 (Solder or Quick-<br>Connect)                         |
| Ampere/Voltage Range (Resistive Load) | 0.4-2 A @ 0.5-30 Vdc,0.4-2 A @ 0.5 -250 Vac,0.4-3 A @ 0.5-125 Vac |
| LED/Lamp/Neon Voltage                 | No Lamp Installed                                                 |
| Comment                               | use AML51 button                                                  |
| Availability                          | Global                                                            |
| UNSPSC Code                           | 30211913                                                          |
| UNSPSC Commodity                      | 30211913 Push button switches                                     |
| Series Name                           | AML21                                                             |