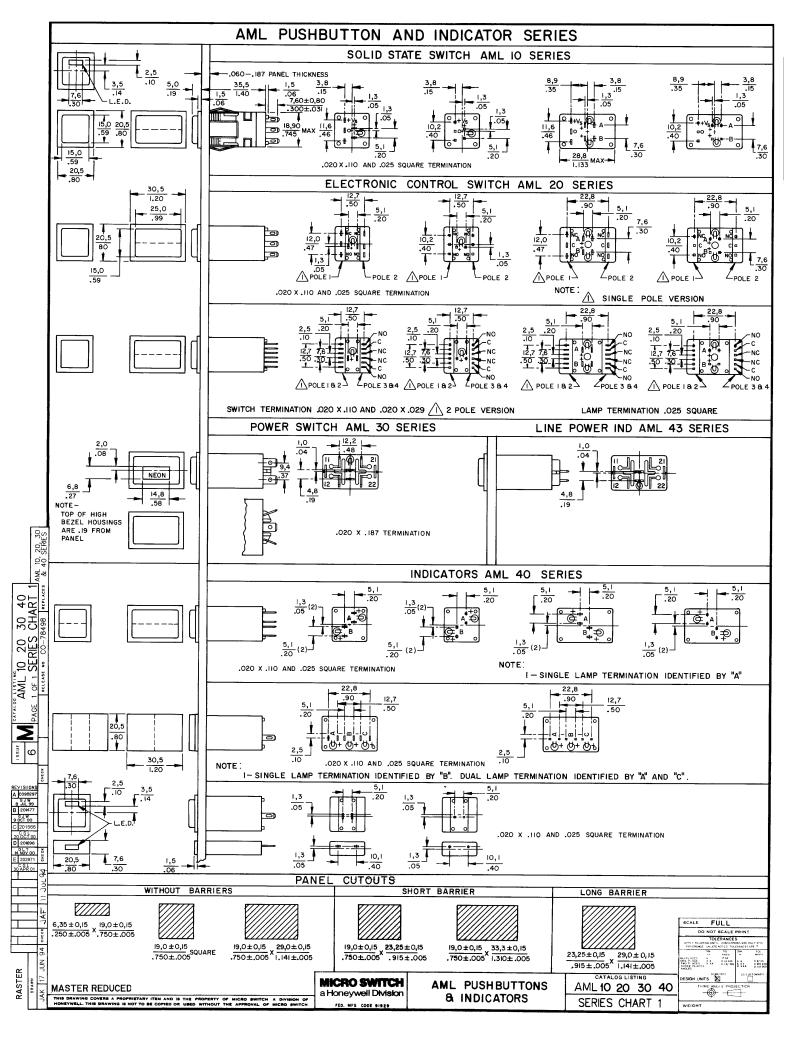

## AML21GBA2AA

Image Not Available

AML21 Series, Electronic Control Pushbutton, Rectangular, Standard Bezel, Lighted, 2 Incandescent Lamp, SPDT, Momentary Action, Snap in panel mount

## **Features**

- 1, 2, or 4 poles.
- Silver or gold contacts.
- Full guard bezel option.
- Momentary or 2-level alternate action (push-on, push-off).
- UL recognized, CSA certified.
- Lamps can be furnished installed or ordered separately.
- Lamp circuit independent of switch circuit.

| Product Specifications                |                                                                   |
|---------------------------------------|-------------------------------------------------------------------|
| Product Type                          | MICRO SWITCH™ Pushbutton                                          |
| Housing Type                          | Rectangular                                                       |
| Circuitry                             | SPDT                                                              |
| Action                                | Momentary Action                                                  |
| Mounting                              | Snap-in Panel                                                     |
| Lamp Type                             | Lighted, 2 Incandescent Lamp                                      |
| Termination                           | .110 x .020 (Solder or Quick-<br>Connect)                         |
| Ampere/Voltage Range (Resistive Load) | 0.4-2 A @ 0.5-30 Vdc,0.4-2 A @ 0.5 -250 Vac,0.4-3 A @ 0.5-125 Vac |
| LED/Lamp/Neon Voltage                 | No Lamp Installed                                                 |
| Comment                               | use AML51 button                                                  |
| Availability                          | Global                                                            |
| UNSPSC Code                           | 30211913                                                          |
| UNSPSC Commodity                      | 30211913 Push button switches                                     |
| Series Name                           | AML21                                                             |