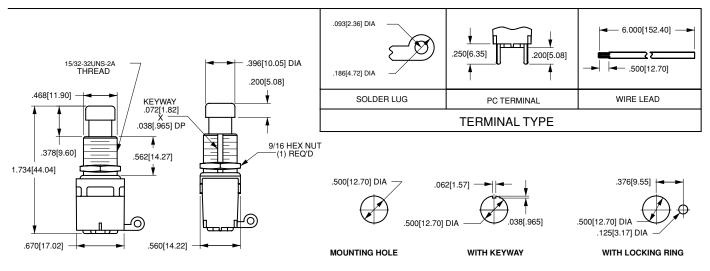

## 641-Series Pushbutton Switches

The single or double pole 641-Series represent the most compact offerings of our pushbutton switch line. Rugged metal construction, self cleaning contacts and stiff actuation force (3-3 1/2 lbs. typical) have made these switches ideal for most "foot pedal" type applications. These alternate action switches fit a standard .500" mounting hole, have termination options including solder lug, wire lead and PC, and are popular within the Music Industry and Audio-visual Markets.