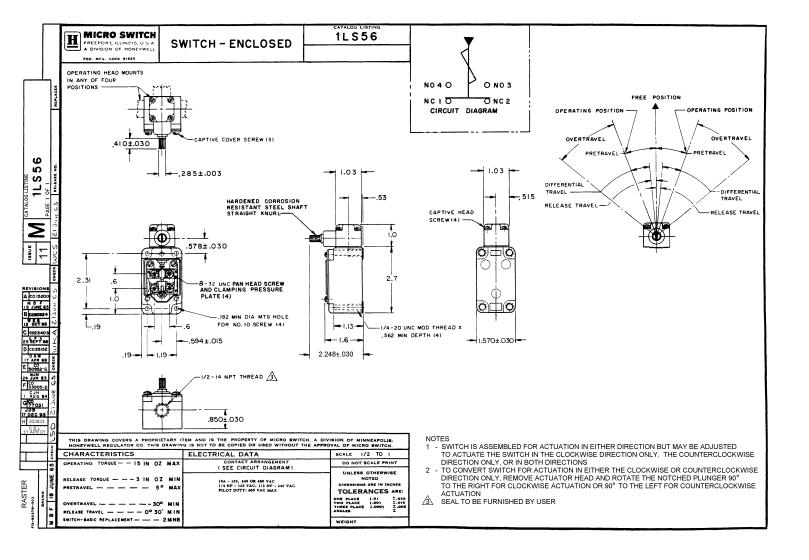

| Product Specifications |                                                            |
|------------------------|------------------------------------------------------------|
| Availability           | Global                                                     |
| Operating Force (O.F.) | 0.11 N m max. [1 in lb max.]                               |
| Release Force (R.F.)   | 0.02 N m min. [3 in oz min.]                               |
| Pretravel (P.T.)       | 5° max.                                                    |
| Overtravel (O.T.)      | 30° min.                                                   |
| Product Type           | MICRO SWITCH™ Compact Limit<br>Switches                    |
| Actuator               | Side Rotary                                                |
| Lever Style            | Lever Not Included - Reference<br>Lever Required Accessory |
| Circuitry              | 1NC 1NO SPDT Snap Action,<br>Double-Break                  |
| Ampere Rating          | 10 A Ind.                                                  |

| Supply Voltage              | 120 Vac. 240 Vac. 480 Vac               |
|-----------------------------|-----------------------------------------|
| Housing Material            | Zinc Die-Cast                           |
| Termination Type            | 0.5 in - 14NPT conduit                  |
| Housing Type                | Compact / Non Plug-In                   |
| Series Name                 | LS                                      |
| Sealing                     | NEMA 1, 3, 4, 6, 13                     |
| Operating Temperature Range | -29 °C to 71 °C [-20 °F to 160 °F]      |
| Comment                     | Low Pretravel and Operating Force       |
| UNSPSC Code                 | 302119                                  |
| UNSPSC Commodity            | 302119 Switches and controls and relays |
| Sealed                      | Industrial                              |