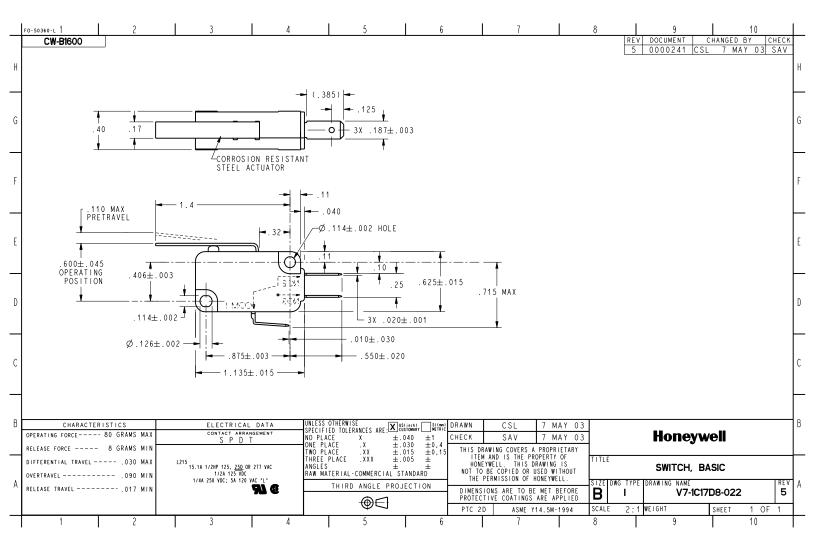

| Product Specifications      |                                                                                                    |
|-----------------------------|----------------------------------------------------------------------------------------------------|
| Switch Type                 | MICRO SWITCH™ Miniature 15,9<br>mm H x 10,2 mm W x 28,8 mm L<br>[0.63 in H x 0.4 in W x 1.14 in L] |
| Sealed                      | No                                                                                                 |
| Ampere Rating               | 15 A                                                                                               |
| Circuitry                   | Single Pole Double Throw (SPDT)                                                                    |
| Actuator                    | Straight Lever                                                                                     |
| Termination                 | Quick Connect                                                                                      |
| Operating Temperature Range | -40 °C to 82 °C [-40 °F to 180 °F]                                                                 |
| Voltage                     | 277 Vac                                                                                            |
| Approvals                   | CSA,UL                                                                                             |
| Actuator Length             | 35,6 mm [1.40 in]                                                                                  |
| Contact Type                | Silver                                                                                             |

| 0,80 N [2.9 oz] max.                       |
|--------------------------------------------|
| 0,08 N [0.3 oz] min.                       |
| 2,79 mm [0.110 in] max.                    |
| 2,29 mm [0.090 in] min.                    |
| 0,76 mm [0.030] max.                       |
| $15,2 \pm 1,524$ mm [0.600 $\pm$ 0.060 in] |
| PCT PolyesterThermoplastic                 |
| 85 °C [185 °F]                             |
| 61058-1                                    |
| E12252                                     |
| LR41370                                    |
| 1054                                       |
| 22,2 mm [0.88 in]                          |
| 0,56 N m [5.0 in lb]                       |
| 8 g [0.3 oz]                               |
| 16 mm [0.63 in]                            |
| 10,2 mm [0.40 in]                          |
| 27,7 mm [1.09 in]                          |
| Global                                     |
| 30211905                                   |
| 30211905 Snap switches                     |
| V7                                         |
|                                            |