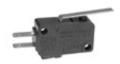

# V7-1C17D8-022

Actual product appearance may vary.

V7 Series Miniature Basic Switch, Single Pole Double Throw Circuitry, 15 A at 277 Vac, Straight Lever Actuator, 0,80 N [2.9 oz] Maximum Operating Force, Silver Contacts, Quick Connect Termination