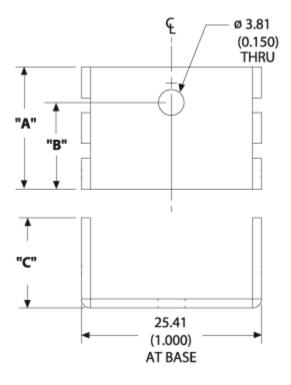

## For use with TO-220 packages

Part Number - 530714B00000G







## Mechanical Outline Drawing



A Dim **18.03**B Dim **12.32**C Dim **12.70** 

## **Thermal Curves**



| Thermal    | 20.30 |
|------------|-------|
| Resistance | 20.30 |

Thermal resistance value is based on a 75°C rise in natural convection

## **Product Information**

| Part #        | Description                                              | Finish           | Board<br>Mounting |
|---------------|----------------------------------------------------------|------------------|-------------------|
| 530714B00000G | Channel style heat sink<br>with wide mounting<br>surface | Black<br>Anodize | N/A               |