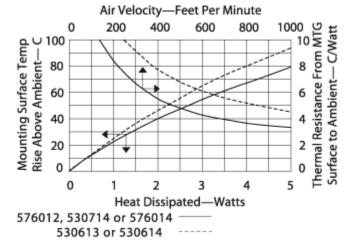

## **Thermal Curves**

| Thermal    | 20.30 |
|------------|-------|
| Resistance | 20.30 |

Thermal resistance value is based on a 75°C rise in natural convection