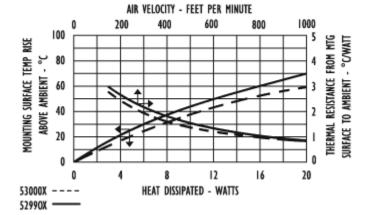

## **Thermal Curves**

| Thermal    | 4 50 |  |
|------------|------|--|
| Resistance | 4.50 |  |

Thermal resistance value is based on a 75°C rise in natural convection