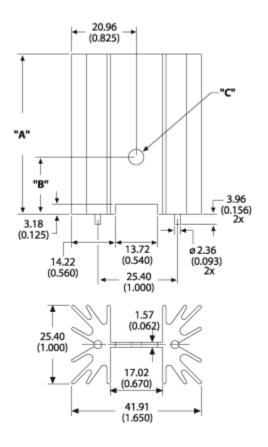

## For use with TO-220 packages

Part Number - 529902B02500G







## Mechanical Outline Drawing



A Dim **50.80**B Dim **18.29**C Dim **3.17** 

## **Thermal Curves**



| Thermal    | 4 50 |  |
|------------|------|--|
| Resistance | 4.50 |  |

Thermal resistance value is based on a 75°C rise in natural convection

## **Product Information**

| Part #        | Description                                                         | Finish           | Board Mounting          |
|---------------|---------------------------------------------------------------------|------------------|-------------------------|
| 529902B02500G | Extruded heat sink with<br>large radial fins and<br>solderable pins | Black<br>Anodize | View Hole<br>Dimensions |

This non-electronic component is functionally unaffected by the normal soldering or reflow processes used for semiconductor circuits. The heat resista