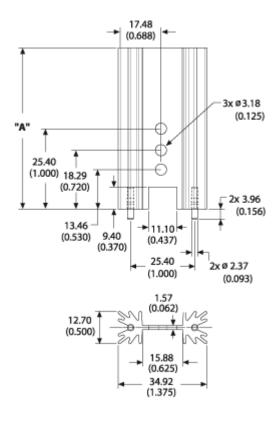

## For use with TO-220/TO-202 packages

Part Number - 531302B02500G







## Mechanical Outline Drawing



A Dim **63.50** 

## **Thermal Curves**



Thermal 8.00

Thermal resistance value is based on a 75°C rise in natural convection

## **Product Information**

| Part #        | Description                                                              | Finish           | Board Mounting          |
|---------------|--------------------------------------------------------------------------|------------------|-------------------------|
| 531302B025000 | Extruded heat sink with radial fins and notched base and solderable pins | Black<br>Anodize | View Hole<br>Dimensions |

This non-electronic component is functionally unaffected by the normal soldering or reflow processes used for semiconductor circuits. The heat resistance time or heat resistance temperature is not applicable for the component.