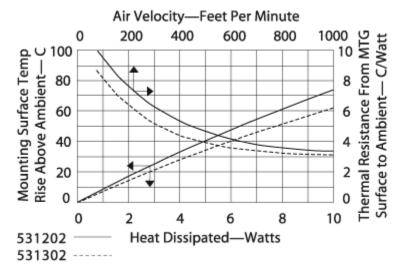

## **Thermal Curves**

Thermal 8.00

Thermal resistance value is based on a 75°C rise in natural convection