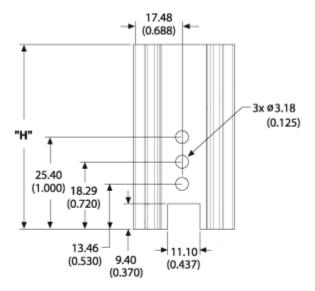

## For use with TO-220/TO-202 packages

Part Number - 531102B00000G





## Mechanical Outline Drawing





H Dim 38.10

## Thermal Curves



| Thermal    | 10.40 |  |
|------------|-------|--|
| Resistance | 10.40 |  |

Thermal resistance value is based on a 75°C rise in natural convection

## **Product Information**

| Part #        | Description                                          | Finish           | Board Mounting          |
|---------------|------------------------------------------------------|------------------|-------------------------|
| 531102B00000G | Extruded heat sink with radial fins and notched base | Black<br>Anodize | View Hole<br>Dimensions |