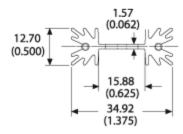

## For use with TO-220/TO-202 packages

Part Number - 531102B00000G





## Mechanical Outline Drawing





H Dim 38.10

## Thermal Curves



| Thermal    | 10.40 |  |
|------------|-------|--|
| Resistance | 10.40 |  |

Thermal resistance value is based on a 75°C rise in natural convection

## **Product Information**

| Part #        | Description                                          | Finish           | Board Mounting          |
|---------------|------------------------------------------------------|------------------|-------------------------|
| 531102B00000G | Extruded heat sink with radial fins and notched base | Black<br>Anodize | View Hole<br>Dimensions |