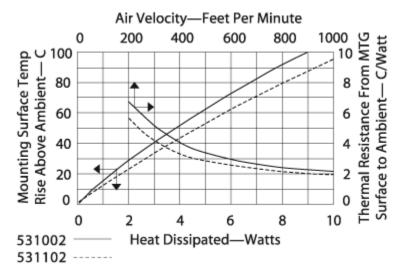

## Thermal Curves

| Thermal    | 10.40 |  |
|------------|-------|--|
| Resistance | 10.40 |  |

Thermal resistance value is based on a 75°C rise in natural convection