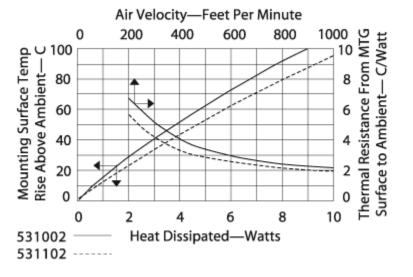

## **Thermal Curves**

| Thermal    | 13 40 |
|------------|-------|
| Resistance | 13.40 |

Thermal resistance value is based on a 75°C rise in natural convection