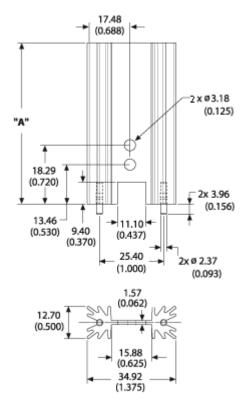

## For use with TO-220 packages

Part Number - 531002B02500G







## Mechanical Outline Drawing



A Dim 25.40

## **Thermal Curves**



| Thermal    | 13 40 |
|------------|-------|
| Resistance | 13.40 |

Thermal resistance value is based on a 75°C rise in natural convection

## **Product Information**

| Part #        | Description                                                                    | Finish           | Board Mounting          |
|---------------|--------------------------------------------------------------------------------|------------------|-------------------------|
| 531002B02500G | Extruded heat sink with<br>radial fins and notched<br>base and solderable pins | Black<br>Anodize | View Hole<br>Dimensions |

This non-electronic component is functionally unaffected by the normal soldering or reflow processes used for semiconductor circuits. The heat resistance tim