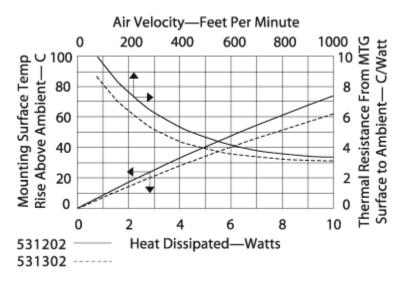

## **Thermal Curves**

| Thermal    | 7.50 |
|------------|------|
| Resistance |      |

Thermal resistance value is based on a 75°C rise in natural convection