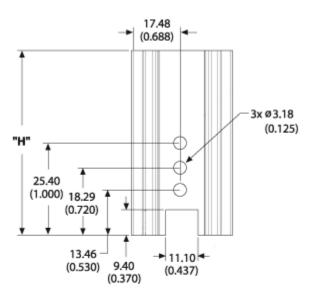

## For use with TO-220/TO-202 packages

Part Number - 531202B00000G RoHS 🗸 Compliant



## Mechanical Outline Drawing







## **Thermal Curves**



| Thermal    | 7.50 |
|------------|------|
| Resistance |      |

Thermal resistance value is based on a 75°C rise in natural convection

## **Product Information**

| Part #        | Description                                                | Finish           | Board Mounting          |
|---------------|------------------------------------------------------------|------------------|-------------------------|
| 531202B00000G | Extruded heat sink with<br>radial fins and notched<br>base | Black<br>Anodize | View Hole<br>Dimensions |