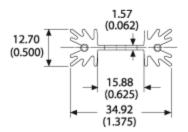

## For use with TO-220/TO-202 packages

Part Number - 531202B00000G RoHS 🗸 Compliant



## Mechanical Outline Drawing







## **Thermal Curves**



| Thermal    | 7.50 |
|------------|------|
| Resistance |      |

Thermal resistance value is based on a 75°C rise in natural convection

## **Product Information**

| Part #        | Description                                                | Finish           | Board Mounting          |
|---------------|------------------------------------------------------------|------------------|-------------------------|
| 531202B00000G | Extruded heat sink with<br>radial fins and notched<br>base | Black<br>Anodize | View Hole<br>Dimensions |