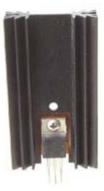

## For use with TO-220/TO-202 packages

Part Number - 531202B00000G RoHS 🗸 Compliant

## **Product Information**

| Part #        | Description                                                | Finish           | Board Mounting          |
|---------------|------------------------------------------------------------|------------------|-------------------------|
| 531202B00000G | Extruded heat sink with<br>radial fins and notched<br>base | Black<br>Anodize | View Hole<br>Dimensions |