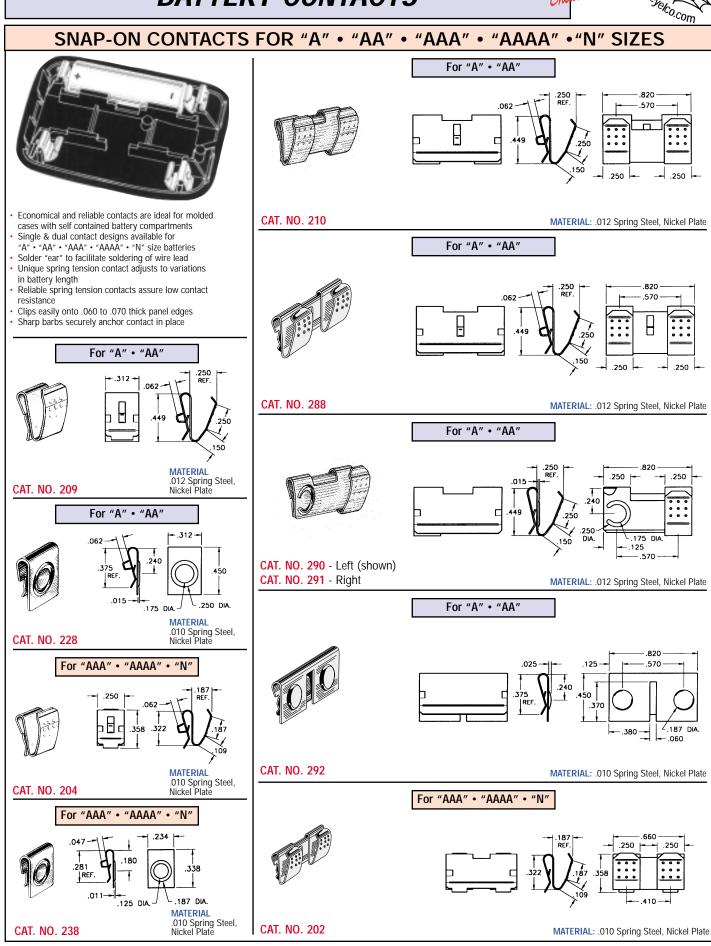

## **BATTERY SPRING & BUTTON CONTACTS**

- Economical and reliable contacts are ideal for molded cases with self contained battery compartments
- Single and dual contact designs available for "A", "AA", "AAA", "AAA", "AAAA" & "N" size batteries
- "Solder tab" design for either wire lead or PC mounting
- Unique spring contacts adjust to variations in battery lengths
- Reliable spring contacts assure low contact resistance and a dependable connection
- Space saving, economical, excellent mechanical construction