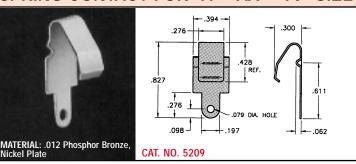

## SPRING CONTACT FOR "A" • "AA" • "9V" SIZES

Downloaded from Elcodis.com electronic components distributor