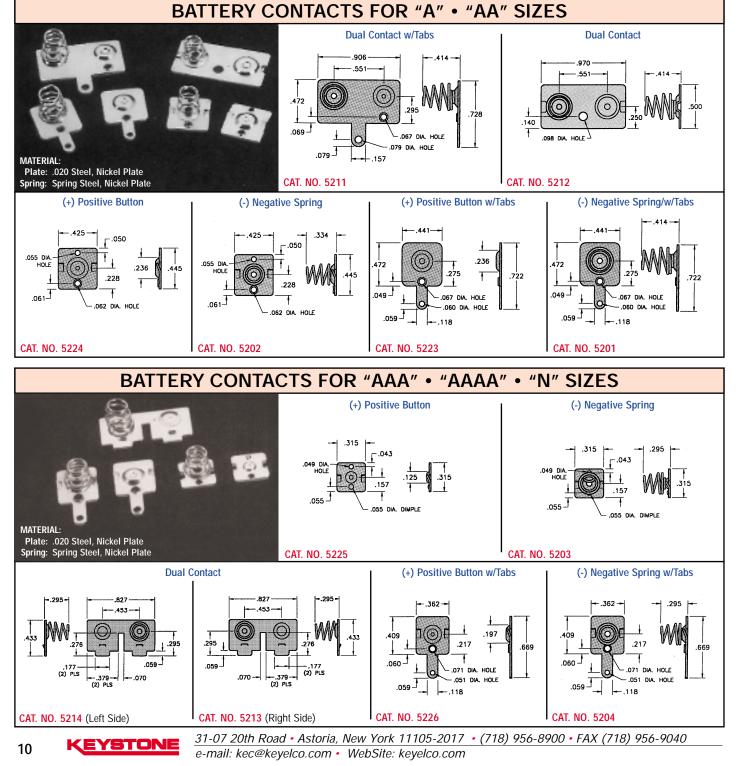

## **BATTERY SPRING & BUTTON CONTACTS**

- Economical and reliable contacts are ideal for molded cases with self contained battery compartments
- Single and dual contact designs available for "A", "AA", "AAA", "AAA", "AAAA" & "N" size batteries
- "Solder tab" design for either wire lead or PC mounting
- Unique spring contacts adjust to variations in battery lengths
- Reliable spring contacts assure low contact resistance and a dependable connection
- Space saving, economical, excellent mechanical construction