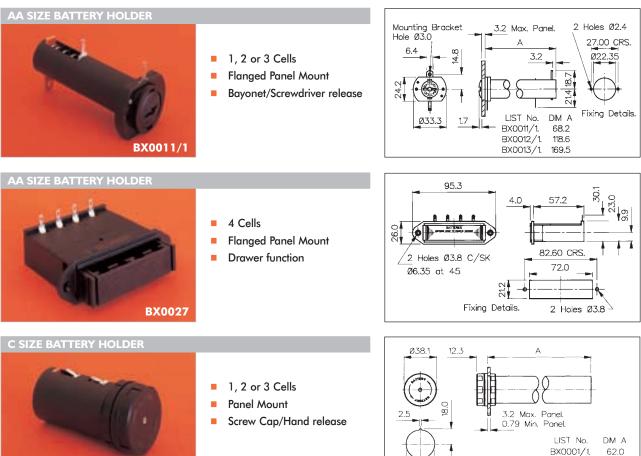

## **Panel Mounting**

| Specification          | BX0011/1, BX0012/1, BX0013/1                                  | BX0027                                              | BX0001/1, BX0002/1,BX0003/1                                              |
|------------------------|---------------------------------------------------------------|-----------------------------------------------------|--------------------------------------------------------------------------|
| Battery/Cell Type:     | AA (R6)                                                       | AA (R6)                                             | C (R14)                                                                  |
| No. Cells:             | BX0011/1 - 1 cell<br>BX0012/1 - 2 cells<br>BX0013/1 - 3 cells | 4 cells                                             | BX0001/1 - 1 cell<br>BX0002/1 - 2 cells<br>BX0003/1 - 3 cells            |
| Terminations:          | 2.8 series tabs/solder tags                                   | 4 solder tags (can be wired in series or in pairs)  | 2.8 series tabs/solder tags                                              |
| Operating Temperature: | -30°C to +70°C                                                | -30°C to +70°C                                      | -30°C to +70°C                                                           |
| Flammability Rating:   | UL94V-0                                                       | UL94V-0                                             | UL94V-0                                                                  |
| Mouldings:             | Glass Filled Nylon & Polyester                                | Glass Filled Nylon                                  | Nylon & Glass Filled Nylon                                               |
| Contacts:              | Brass, Tin Plated<br>Nickel Silver, clean                     | Phosphor Bronze, Tin Plated<br>Nickel Silver, clean | Nickel Silver, clean<br>Brass, Tin Plated                                |
| Features:              | Bayonet cap with coin slot<br>Rear support bracket            | Removable loading/latching<br>drawer                | Screw on cap. Recommended torque for panel ring 1.13-1.7Nm (10-15lbf.in) |
| Notes:                 | Recommend 2 & 3 cell versions are supported by rear bracket   |                                                     |                                                                          |

Ø33.6

Fixing Details.

**BATTERY HOLDERS** 

BX0001/1

BX0002/1.

BX0003/1.

109.0

156.0