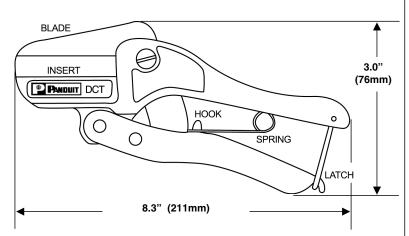

# NOTES:

- Cuts any *PANDUCT* Wiring Duct or Cover, and Heat Shrink Tubing
- Provides a smooth burr-free cut for all types of slotted wall duct and cover
- Spring open handles
- Heavy duty steel tool

**WEIGHT:** .71 lb./ea. (324 gm./ea.)

# **DIMENSIONS ARE FOR REFERENCE ONLY**

# **REPLACEMENT PARTS:**

DCT-BLD Blade Replacement Kit (includes replacement

blade and nylon insert)

DCT-RI Replacement Insert (includes nylon insert only)

|     |         |     |       |             |      |    |      |     |                                                                                                                                                                                   |       | RP. TINLEY PARK, ILLINOI | ıs   |
|-----|---------|-----|-------|-------------|------|----|------|-----|-----------------------------------------------------------------------------------------------------------------------------------------------------------------------------------|-------|--------------------------|------|
|     |         |     |       |             |      |    |      |     | TOOL * DCT DUCT CUTTING TOOL                                                                                                                                                      |       |                          |      |
|     |         |     |       |             |      |    |      |     | UNLESS OTHERWISE SPECIFIED, DIMENSIONAL TOLERANCES ARE: (.x) ± (.xxx) ± (.xx) ± ANGLES ±  UNLESS OTHERWISE SPECIFIED, ALL DIMENSIONS ARE GIVEN IN INCHES, THIRD ANGLE PROJECTION. |       |                          |      |
|     |         |     |       |             |      |    |      |     | DRAWN BY:                                                                                                                                                                         | MATL: | SCALE NONE               |      |
| 00  | 6-30-03 | BLR | ABJ   | RELEASED    | 4025 |    | DLWE |     | DATE:<br>6-30-03                                                                                                                                                                  |       | WD24741A01               | DWG  |
| REV | DATE    | ВҮ  | CHK'D | DESCRIPTION | ECN  | -R | CUST | SUP | CHK'D:<br>ABJ                                                                                                                                                                     |       |                          | SIZE |