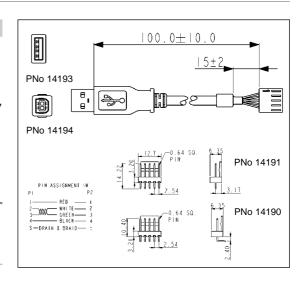

- Standard A and B type USB connectors to 5 way crimp adaptor leads
- 5 way headers, 2.54mm pitch, horizontal or vertical mounting

| Part No. | Description                           |
|----------|---------------------------------------|
| 14193    | USB 'A' type to 5 way crimp connector |
| 14194    | USB 'B' type to 5 way crimp connector |
| 14191    | 5 way PCB header straight             |
| 14192    | 5 way PCB header right angle          |