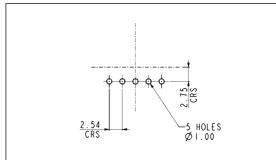

- Standard A and B type USB connectors to 5 way crimp adaptor leads
- 5 way headers, 2.54mm pitch, horizontal or vertical mounting

| Part No. | Description                           |
|----------|---------------------------------------|
| 14193    | USB 'A' type to 5 way crimp connector |
| 14194    | USB 'B' type to 5 way crimp connector |
| 14191    | 5 way PCB header straight             |
| 14192    | 5 way PCB header right angle          |