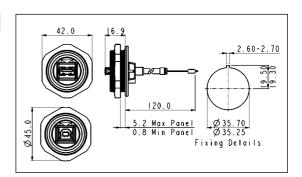

## **USB Buccaneer®**

- PX0849/A USB 'A' type IP68 connector
- PX0849/B USB 'B' type IP68 connector
- Leaded with 5 way header
- Mates with PX0840 and PX0841 cable connectors

| Part No. | Description                                                                                 |
|----------|---------------------------------------------------------------------------------------------|
| PX0849/A | IP68 A type USB, rear panel mounted. Sealed A type at front of panel, 5 way header at rear. |
| PX0849/B | IP68 B type USB, rear panel mounted. Sealed B type at front of panel, 5 way header at rear. |