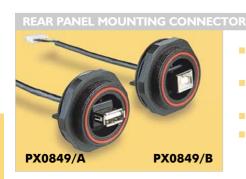

## **USB Buccaneer®**

- PX0849/A USB 'A' type IP68 connector
- PX0849/B USB 'B' type IP68 connector
- Leaded with 5 way header
- Mates with PX0840 and PX0841 cable connectors

| Part No. | Description                                                                                 |
|----------|---------------------------------------------------------------------------------------------|
| PX0849/A | IP68 A type USB, rear panel mounted. Sealed A type at front of panel, 5 way header at rear. |
| PX0849/B | IP68 B type USB, rear panel mounted. Sealed B type at front of panel, 5 way header at rear. |