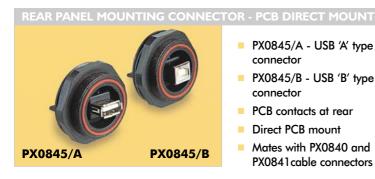

- PX0845/A USB 'A' type IP68 connector
- PX0845/B USB 'B' type IP68 connector
- PCB contacts at rear
- **Direct PCB mount**
- Mates with PX0840 and PX0841 cable connectors

| Part No.             | Description                                                                                                                                                                                                       |
|----------------------|-------------------------------------------------------------------------------------------------------------------------------------------------------------------------------------------------------------------|
| PX0845/A<br>PX0845/B | IP68 A type USB, rear panel mounted. Sealed A type at front of panel, direct mount PCB contacts at rear. IP68 B type USB, rear panel mounted. Sealed B type at front of panel, direct mount PCB contacts at rear. |