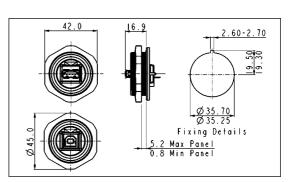

- PX0845/A USB 'A' type IP68 connector
- PX0845/B USB 'B' type IP68 connector
- PCB contacts at rear
- **Direct PCB mount**
- Mates with PX0840 and PX0841 cable connectors

| Part No.             | Description                                                                                                                                                                                                       |
|----------------------|-------------------------------------------------------------------------------------------------------------------------------------------------------------------------------------------------------------------|
| PX0845/A<br>PX0845/B | IP68 A type USB, rear panel mounted. Sealed A type at front of panel, direct mount PCB contacts at rear. IP68 B type USB, rear panel mounted. Sealed B type at front of panel, direct mount PCB contacts at rear. |